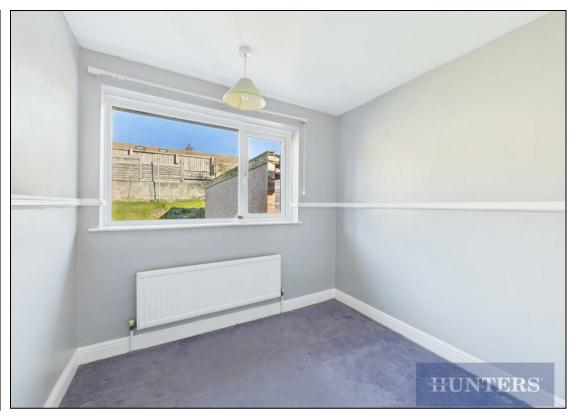

Upon entering, you are welcomed into a hallway which flows into the reception room that provides a warm and inviting atmosphere, perfect for relaxation or entertaining guests. The layout is thoughtfully designed to maximise space and light, creating a homely feel throughout. The bungalow also boasts a shower room, ensuring that all your daily needs are met with ease. In addition to the main living areas, the attic has been converted, providing additional versatile space that can be used as a study, hobby room, or extra storage, adding even more functionality to the home. The garden is the perfect space to relax after a long day, and the property conveniently has off-road parking as well.