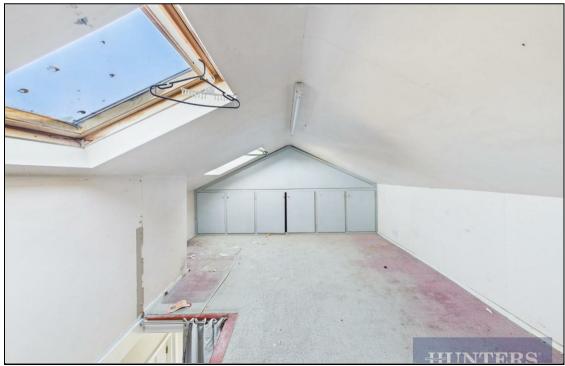

Upon entering, you are welcomed into a hallway which flows into the reception room that provides a warm and inviting atmosphere, perfect for relaxation or entertaining guests. The layout is thoughtfully designed to maximise space and light, creating a homely feel throughout. The bungalow also boasts a shower room, ensuring that all your daily needs are met with ease. In addition to the main living areas, the attic has been converted, providing additional versatile space that can be used as a study, hobby room, or extra storage, adding even more functionality to the home. The garden is the perfect space to relax after a long day, and the property conveniently has off-road parking as well.