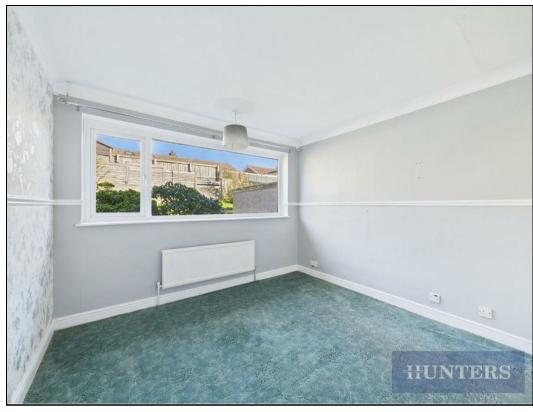

Upon entering, you are welcomed into a hallway which flows into the reception room that provides a warm and inviting atmosphere, perfect for relaxation or entertaining guests. The layout is thoughtfully designed to maximise space and light, creating a homely feel throughout. The bungalow also boasts a shower room, ensuring that all your daily needs are met with ease. In addition to the main living areas, the attic has been converted, providing additional versatile space that can be used as a study, hobby room, or extra storage, adding even more functionality to the home. The garden is the perfect space to relax after a long day, and the property conveniently has off-road parking as well.