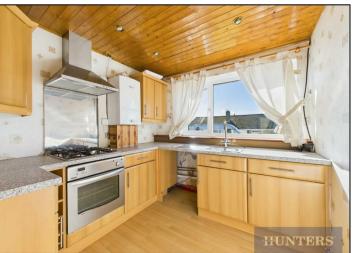

Upon entering, you are welcomed into a hallway which flows into the reception room that provides a warm and inviting atmosphere, perfect for relaxation or entertaining guests. The layout is thoughtfully designed to maximise space and light, creating a homely feel throughout. The bungalow also boasts a shower room, ensuring that all your daily needs are met with ease. In addition to the main living areas, the attic has been converted, providing additional versatile space that can be used as a study, hobby room, or extra storage, adding even more functionality to the home. The garden is the perfect space to relax after a long day, and the property conveniently has off-road parking as well.