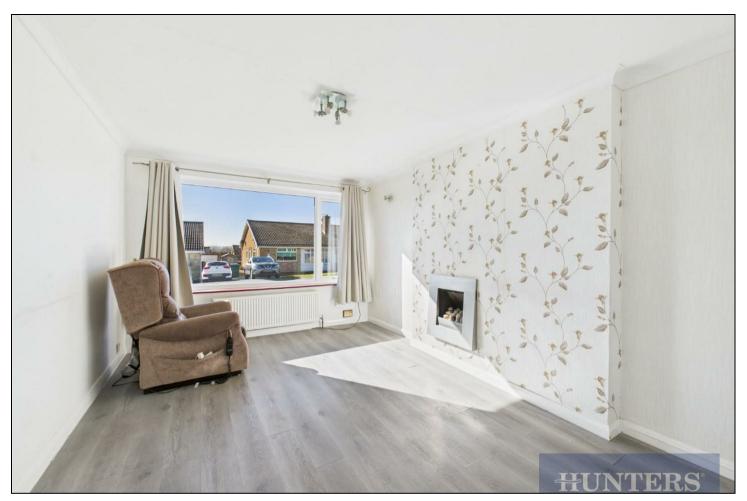

Upon entering, you are welcomed into a hallway which flows into the reception room that provides a warm and inviting atmosphere, perfect for relaxation or entertaining guests. The layout is thoughtfully designed to maximise space and light, creating a homely feel throughout. The bungalow also boasts a shower room, ensuring that all your daily needs are met with ease. In addition to the main living areas, the attic has been converted, providing additional versatile space that can be used as a study, hobby room, or extra storage, adding even more functionality to the home. The garden is the perfect space to relax after a long day, and the property conveniently has off-road parking as well.