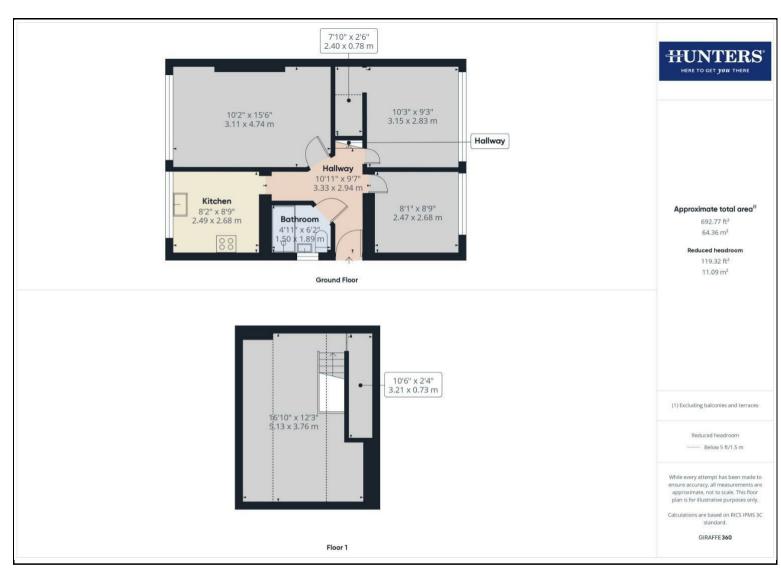

Upon entering, you are welcomed into a hallway which flows into the reception room that provides a warm and inviting atmosphere, perfect for relaxation or entertaining guests. The layout is thoughtfully designed to maximise space and light, creating a homely feel throughout. The bungalow also boasts a shower room, ensuring that all your daily needs are met with ease. In addition to the main living areas, the attic has been converted, providing additional versatile space that can be used as a study, hobby room, or extra storage, adding even more functionality to the home. The garden is the perfect space to relax after a long day, and the property conveniently has off-road parking as well.

The property's design allows for easy living, with all essential amenities conveniently located on one level, making it particularly suitable for those who prefer to avoid stairs. Additionally, the bungalow offers disability access with a ramp and wide doors leading into the lounge and bathroom, ensuring wheelchair accessibility for enhanced convenience and ease of movement.