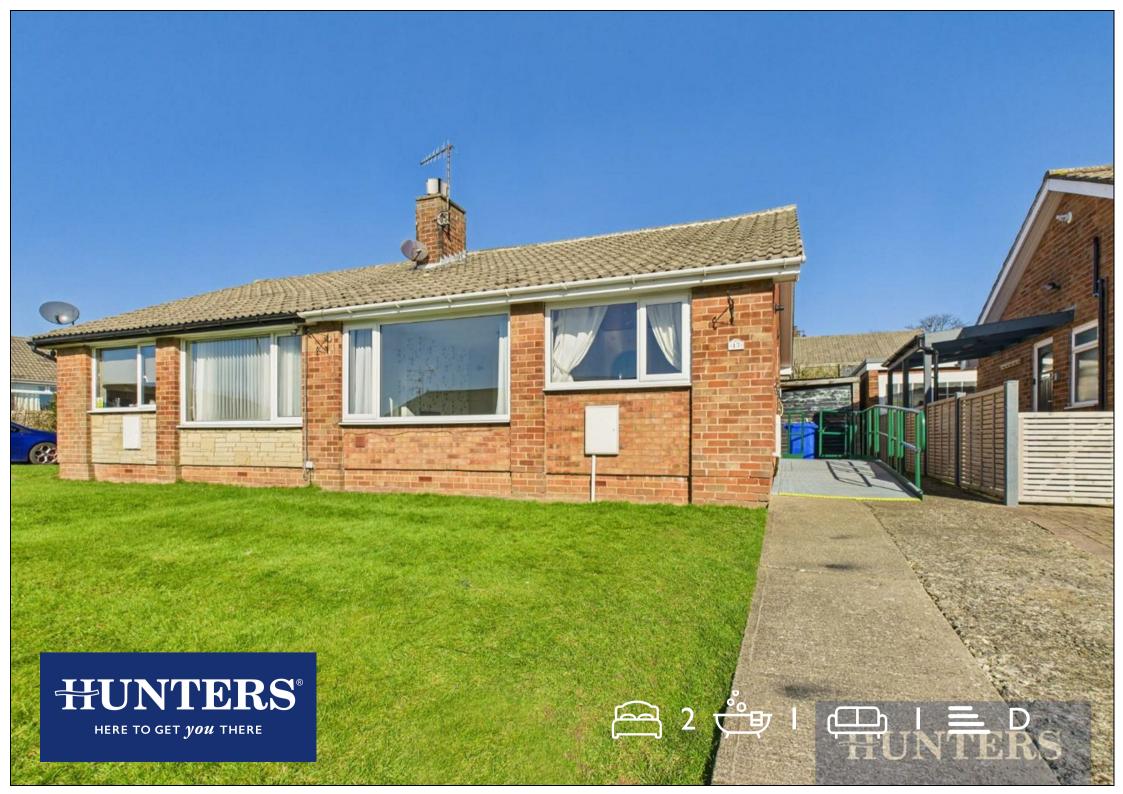

## Offers In The Region Of £165,000

Nestled in the charming area of Osgodby Grove, Scarborough, this delightful semi-detached bungalow offers a perfect blend of comfort and convenience, with wide doors and ramp access. The property features two well-proportioned bedrooms, making it an ideal choice for small families, couples, or those seeking a peaceful retreat.

The property's design allows for easy living, with all essential amenities conveniently located on one level, making it particularly suitable for those who prefer to avoid stairs. Additionally, the bungalow offers disability access with a ramp and wide doors leading into the lounge and bathroom, ensuring wheelchair accessibility for enhanced convenience and ease of movement.

## **KEY FEATURES**

- Semi-Detached Bungalow
  - Two Bedrooms
- Access to Local Amenities
  - EPC: D
  - Council Tax: B
- Off Road Parking and Garage
- Ramp Access and Wide Doors

33 Huntriss Row, Scarborough, YO11 2ED I 01723 336760 scarborough@hunters.com I www.hunters.com