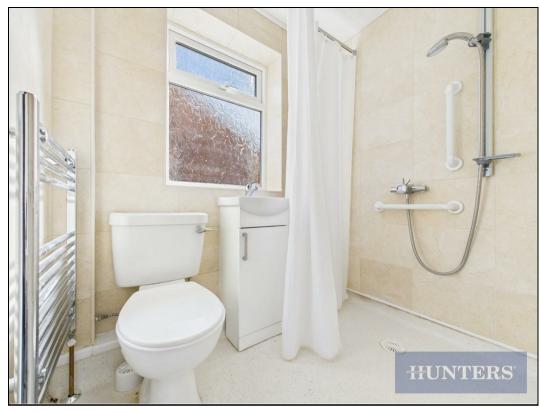

Upon entering, you are welcomed into a hallway which flows into the reception room that provides a warm and inviting atmosphere, perfect for relaxation or entertaining guests. The layout is thoughtfully designed to maximise space and light, creating a homely feel throughout. The bungalow also boasts a shower room, ensuring that all your daily needs are met with ease. In addition to the main living areas, the attic has been converted, providing additional versatile space that can be used as a study, hobby room, or extra storage, adding even more functionality to the home. The garden is the perfect space to relax after a long day, and the property conveniently has off-road parking as well.

The property's design allows for easy living, with all essential amenities conveniently located on one level, making it particularly suitable for those who prefer to avoid stairs. Additionally, the bungalow offers disability access with a ramp and wide doors leading into the lounge and bathroom, ensuring wheelchair accessibility for enhanced convenience and ease of movement.