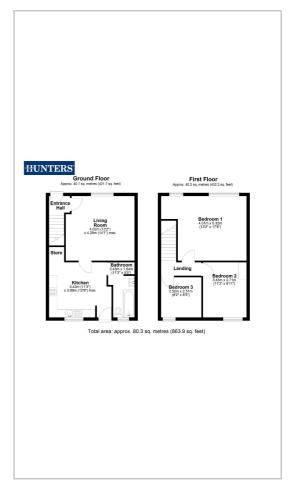

## Westfield Grove

Allerton Bywater, Castleford, WF10 2EG Offers In The Region Of £130,000

HUNTERS are proud to present to the market this three bedroom mid terrace property. Situated in the sought after town of Castleford, this property is perfect for first time buyers and investors alike. The property briefly comprises; entrance hallway, living room, kitchen, ground floor bathroom, three generous bedrooms, with garden to the front and back.