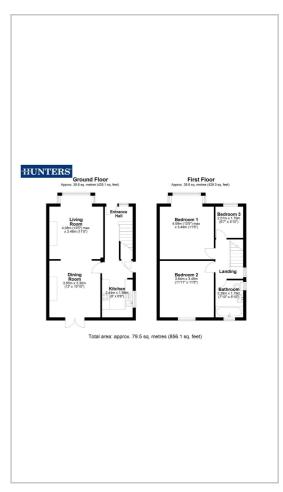

# HUNTERS

HERE TO GET you THERE



## Woodlands Avenue

Castleford, WF10 3HR

Offers In Excess Of £230,000









HUNTERS are proud to present to the market this modernised three bedroom semi detached property. Located in the sought after town of Castleford, this property benefits from local amenities, transport links, local schools and parks, Junction 32, Xscape, making this property ideal for those who commute to work, perfect for a starter home or for investors alike.



#### Area Map



#### Floor Plans



### **Energy Efficiency Graph**



These particulars are intended to give a fair and reliable description of the property but no responsibility for any inaccuracy or error can be accepted and do not constitute an offer or contract. We have not tested any services or appliances (including central heating if fitted) referred to in these particulars and the purchasers are advised to satisfy themselves as to the working order and condition. If a property is unoccupied at any time there may be reconnection charges for any switched off/disconnected or drained services or appliances - All measurements are approximate.

THINKING OF SELLING? If you are thinking of selling your home or just curious to discover the value of your property, Hunters would be pleased to provide free, no obligation sale