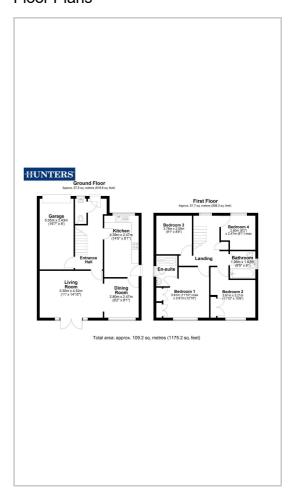

# HUNTERS®

HERE TO GET you THERE



## **Springfield Court**

Normanton, WF6 1BX

£325,000









\*\*PERFECT FAMILY HOME\*\*CUL DE SAC LOCATION\*\*SPACIOUS ROOMS THROUGHOUT\*\*REALLY GREAT LAYOUT\*\*ARRANGE YOUR VIEWING TODAY!\*\*



#### Area Map



#### Floor Plans



### **Energy Efficiency Graph**



These particulars are intended to give a fair and reliable description of the property but no responsibility for any inaccuracy or error can be accepted and do not constitute an offer or contract. We have not tested any services or appliances (including central heating if fitted) referred to in these particulars and the purchasers are advised to satisfy themselves as to the working order and condition. If a property is unoccupied at any time there may be reconnection charges for any switched off/disconnected or drained services or appliances - All measurements are approximate.

THINKING OF SELLING? If you are thinking of selling your home or just curious to discover the value of your property, Hunters would be pleased to provide free, no obligation sale