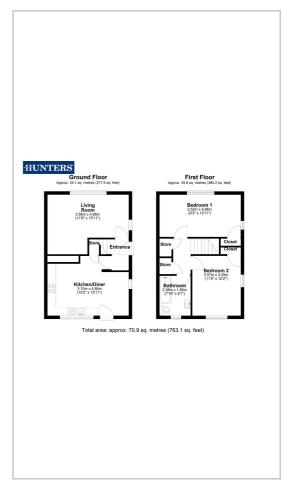

HERE TO GET **you** THERE

Elmete Road Castleford, WF10 2NL £175,000

HUNTERS are delighted to introduce to the market this 2-bed semi-detached property situated in a sought-after location of Castleford. It briefly comprises; living room, kitchen diner, two good-sized bedrooms, and a family bathroom. Viewing is essential to appreciate the space and style of the property on offer.