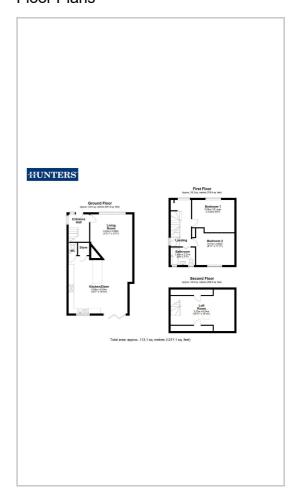

# HUNTERS

HERE TO GET you THERE



## Malvern Road

Knottingley, WF11 8EQ

Offers In Excess Of £240,000









HUNTERS are delighted to present this exceptional two-bedroom semi-detached property, located in the popular town of Knottingley. This property offers a fantastic range of local amenities, including nearby eateries, excellent transport links, and proximity to schools, making it an ideal choice for families and commuters alike.



#### Area Map



#### Floor Plans



### **Energy Efficiency Graph**



These particulars are intended to give a fair and reliable description of the property but no responsibility for any inaccuracy or error can be accepted and do not constitute an offer or contract. We have not tested any services or appliances (including central heating if fitted) referred to in these particulars and the purchasers are advised to satisfy themselves as to the working order and condition. If a property is unoccupied at any time there may be reconnection charges for any switched off/disconnected or drained services or appliances - All measurements are approximate.

THINKING OF SELLING? If you are thinking of selling your home or just curious to discover the value of your property, Hunters would be pleased to provide free, no obligation sale