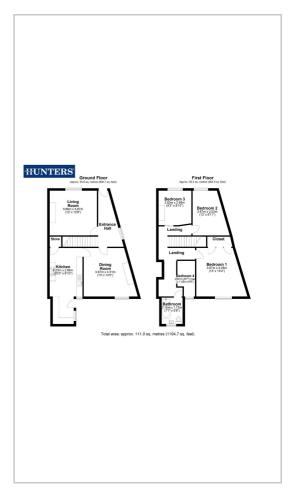

# HUNTERS

HERE TO GET YOU THERE



## Glebe Street

Castleford, WF10 4AR

Offers Over £180,000



\*\*BEAUTIFUL FAMILY HOME\*\*GARAGE\*\*CLOSE TO TOWN CENTRE\*\*2 RECEPTION ROOMS\*\*

HUNTERS are delighted to introduce to the market this sizeable 4 bedroom end terraced property situated in Castleford, Briefly comprising; modern kitchen with utility area, living room, dining room (currently used as a second living room), 3 good sized bedrooms, modern family bathroom and enclosed rear courtyard with brick built garage this property needs to be viewed to be appreciated!



#### Area Map



#### Floor Plans



### **Energy Efficiency Graph**



These particulars are intended to give a fair and reliable description of the property but no responsibility for any inaccuracy or error can be accepted and do not constitute an offer or contract. We have not tested any services or appliances (including central heating if fitted) referred to in these particulars and the purchasers are advised to satisfy themselves as to the working order and condition. If a property is unoccupied at any time there may be reconnection charges for any switched off/disconnected or drained services or appliances - All measurements are approximate.

THINKING OF SELLING? If you are thinking of selling your home or just curious to discover the value of your property, Hunters would be pleased to provide free, no obligation sale