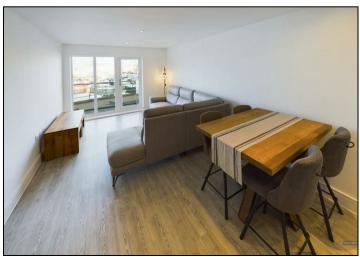

The apartment offers a truly modern stylish living with an abundance of natural light throughout which is immediately evident upon entering. The property incorporates a contemporary fitted kitchen with neutral tones looking on to the living area that benefits from double glazed floor to ceiling windows with a door onto a balcony that provides panoramic views over the waters of Southampton. The two double bedrooms are tastefully decorated with natural tones throughout emphasising on the natural light the apartment offers. Both bedrooms are enhanced with stunning views.