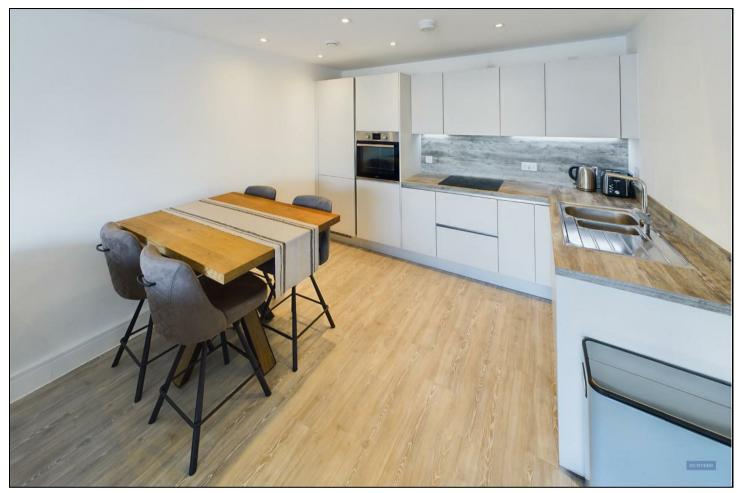

The apartment offers a truly modern stylish living with an abundance of natural light throughout which is immediately evident upon entering. The property incorporates a contemporary fitted kitchen with neutral tones looking on to the living area that benefits from double glazed floor to ceiling windows with a door onto a balcony that provides panoramic views over the waters of Southampton. The two double bedrooms are tastefully decorated with natural tones throughout emphasising on the natural light the apartment offers. Both bedrooms are enhanced with stunning views.