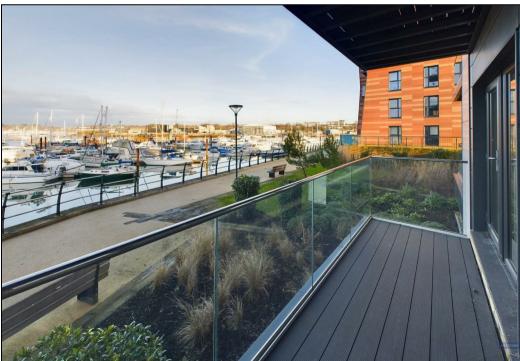

The apartment offers a truly modern stylish living with an abundance of natural light throughout which is immediately evident upon entering. The property incorporates a contemporary fitted kitchen with neutral tones looking on to the living area that benefits from double glazed floor to ceiling windows with a door onto a balcony that provides panoramic views over the waters of Southampton. The two double bedrooms are tastefully decorated with natural tones throughout emphasising on the natural light the apartment offers. Both bedrooms are enhanced with stunning views.

## **KEY FEATURES**

- Luxury Waterfront Apartment
  - Open Plan Living
- Balcony From living area overlooking the River Itchen
  - Two Double Bedrooms
  - Master with En-Suite Bathroom
  - Underfloor Heating Throughout
    - Undercroft Parking
    - Communal Gardens
    - Waterside property
    - No Onward Chain