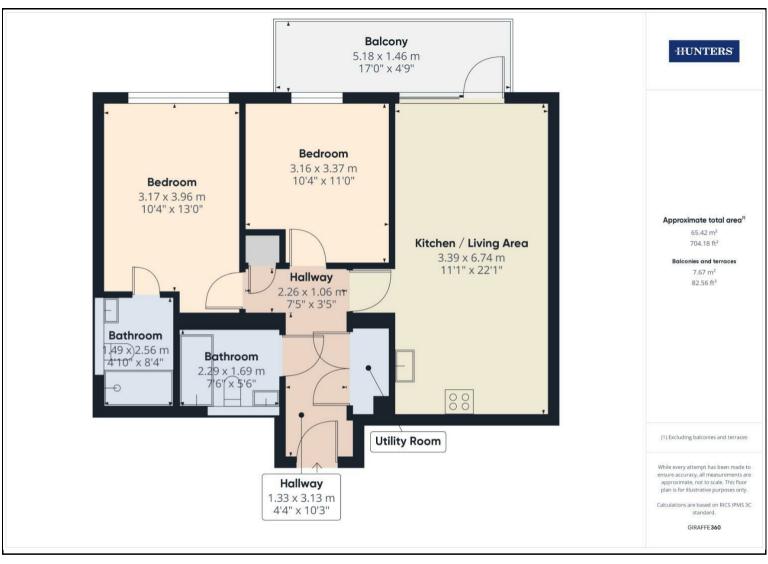

The apartment offers a truly modern stylish living with an abundance of natural light throughout which is immediately evident upon entering. The property incorporates a contemporary fitted kitchen with neutral tones looking on to the living area that benefits from double glazed floor to ceiling windows with a door onto a balcony that provides panoramic views over the waters of Southampton. The two double bedrooms are tastefully decorated with natural tones throughout emphasising on the natural light the apartment offers. Both bedrooms are enhanced with stunning views.

In addition, there is underfloor heating throughout and a high-end video entry system. Further externally the property offers a secure allocated car parking space and bike storage, secure entry to the block and lift to all floors, and use of the communal gardens and walkways.

## **KEY FEATURES**

- Luxury Waterfront Apartment
  - Open Plan Living
- Balcony From living area overlooking the River Itchen
  - Two Double Bedrooms
  - Master with En-Suite Bathroom
  - Underfloor Heating Throughout
    - Undercroft Parking
    - Communal Gardens
    - Waterside property
    - No Onward Chain