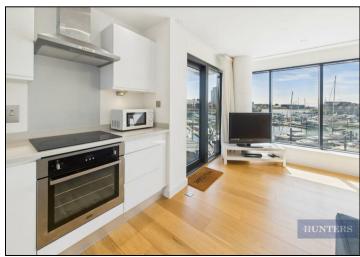

Other features include allocated secure parking, a private residents' gym, fully-fitted kitchen with integrated appliances, hallway storage, underfloor heating, double glazing and the in-house 24-hour concierge service on offer.