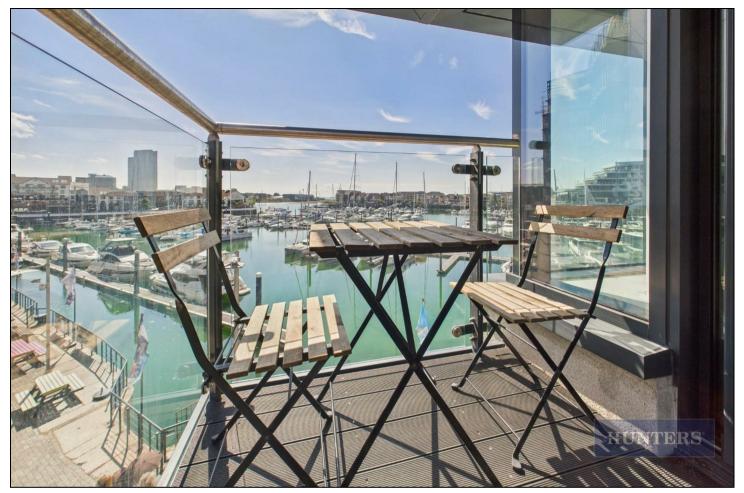

This ideal home benefits from a sizeable open-plan lounge/diner/kitchen with large panoramic windows overlooking the sea, a private south-facing balcony, two spacious modern double bedrooms, two contemporary luxury bathrooms, with the master bedroom benefiting from en-suite facilities.

## **KEY FEATURES**

- A stylish waterside apartment with direct stunning views over the marina
- Private south-facing balcony with far-reaching views
  - Two spacious double bedrooms + two luxury
     bathrooms En-suite to principal bedroom
- Contemporary open-plan lounge / diner / kitchen
- Established in 2014 in the highly sought-after OceanVillage location
  - Located on the second floor
- Concierge services & lift within the development
  - Allocated secure undercroft parking
    - Underfloor heating
    - No onward chain