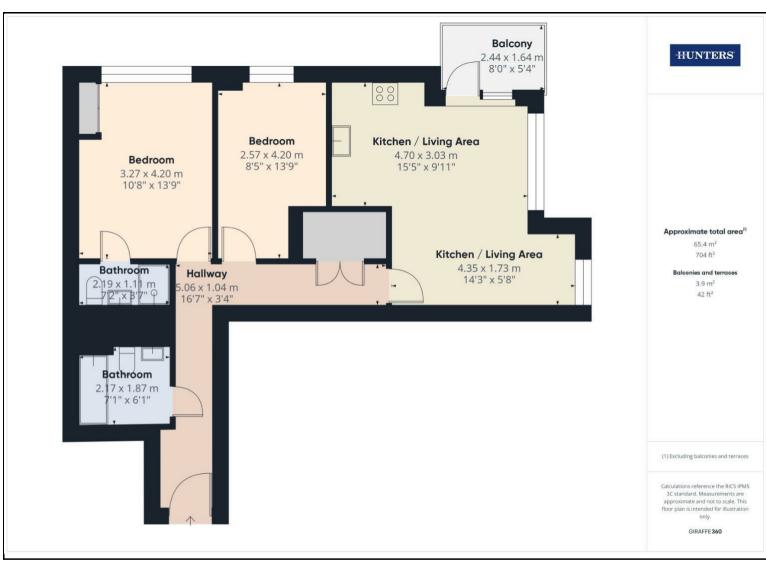

This ideal home benefits from a sizeable open-plan lounge/diner/kitchen with large panoramic windows overlooking the sea, a private south-facing balcony, two spacious modern double bedrooms, two contemporary luxury bathrooms, with the master bedroom benefiting from en-suite facilities.

Other features include allocated secure parking, a private residents' gym, fully-fitted kitchen with integrated appliances, hallway storage, underfloor heating, double glazing and the in-house 24-hour concierge service on offer.