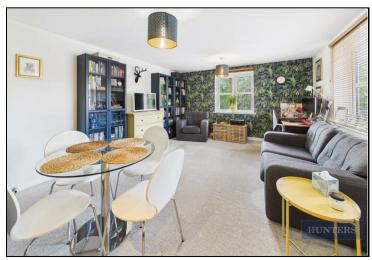

## Dakota Court, Parkville Road, Southampton Per Calendar Month £1,100 Per Calendar Month

This excellent first-floor apartment is part of a modern development, offering bright and spacious living in a comfortable setting. The living room is generously sized and tastefully furnished, seamlessly connected to a sleek, contemporary black gloss kitchen. The open-plan layout creates a sociable atmosphere, with plenty of cupboard and worktop space and included appliances for convenience.

## **KEY FEATURES**

- Superb first-floor apartment in a modern development
- Bright, spacious living room with comfortable furnishings
- Open-plan layout featuring a sleek black gloss kitchen
- Well-sized double bedroom with ample space for essentials
  - Bathroom with shower over bath
  - Neutral decor and thoughtful furnishings throughout
- Access to a communal garden and secure bicycle shed at the rear
- Parking can be provided at an additional cost of £100pcm
- Convenient location with shops, restaurants, and bars within walking distance
- Excellent transport links to city center and major motorways (M27 & M3)