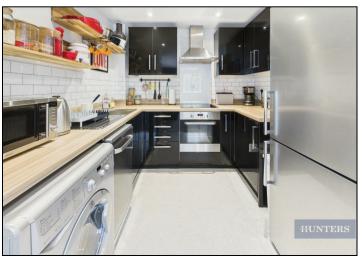

## Dakota Court, Parkville Road, Southampton Per Calendar Month £1,100 Per Calendar Month

This excellent first-floor apartment is part of a modern development, offering bright and spacious living in a comfortable setting. The living room is generously sized and tastefully furnished, seamlessly connected to a sleek, contemporary black gloss kitchen. The open-plan layout creates a sociable atmosphere, with plenty of cupboard and worktop space and included appliances for convenience.

## **KEY FEATURES**

- Superb first-floor apartment in a modern development
- Bright, spacious living room with comfortable furnishings
- Open-plan layout featuring a sleek black gloss kitchen
- Well-sized double bedroom with ample space for essentials
  - Bathroom with shower over bath
  - Neutral decor and thoughtful furnishings throughout
- Access to a communal garden and secure bicycle shed at the rear
- Parking can be provided at an additional cost of £100pcm
- Convenient location with shops, restaurants, and bars within walking distance
- Excellent transport links to city center and major motorways (M27 & M3)