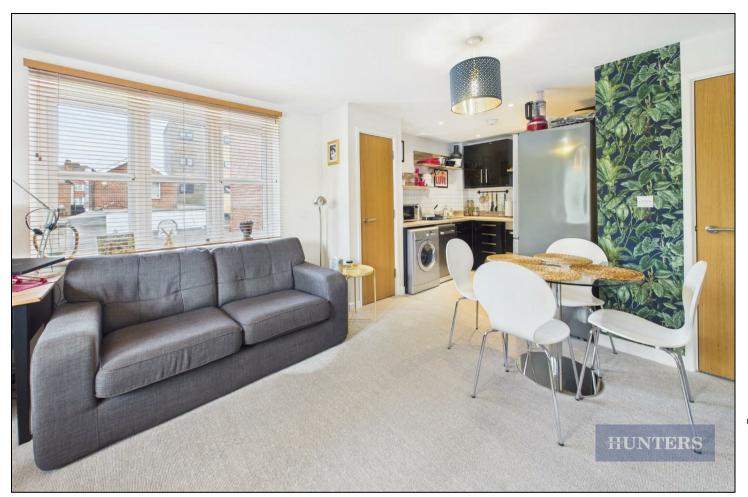

## Dakota Court, Parkville Road, Southampton Per Calendar Month £1,100 Per Calendar Month

This excellent first-floor apartment is part of a modern development, offering bright and spacious living in a comfortable setting. The living room is generously sized and tastefully furnished, seamlessly connected to a sleek, contemporary black gloss kitchen. The open-plan layout creates a sociable atmosphere, with plenty of cupboard and worktop space and included appliances for convenience.

## **KEY FEATURES**

- Superb first-floor apartment in a modern development
- Bright, spacious living room with comfortable furnishings
- Open-plan layout featuring a sleek black gloss kitchen
- Well-sized double bedroom with ample space for essentials
  - Bathroom with shower over bath
  - Neutral decor and thoughtful furnishings throughout
- Access to a communal garden and secure bicycle shed at the rear
- Parking can be provided at an additional cost of £100pcm
- Convenient location with shops, restaurants, and bars within walking distance
- Excellent transport links to city center and major motorways (M27 & M3)