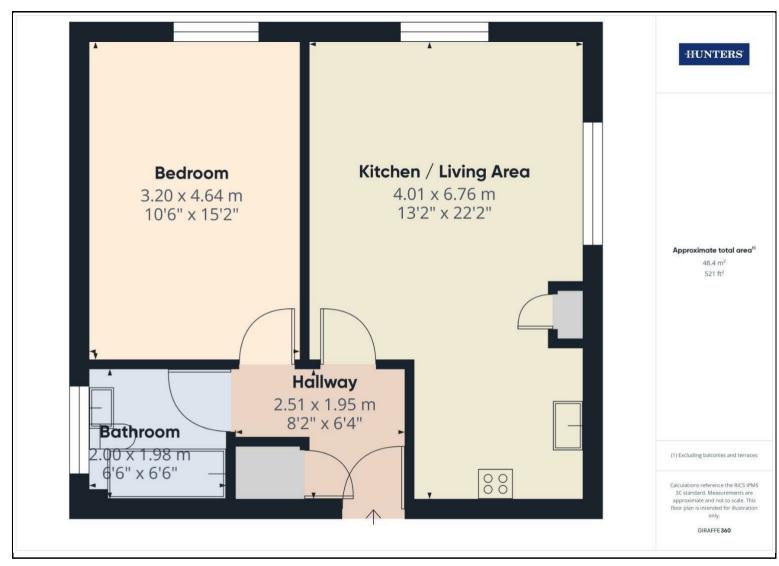

## Dakota Court, Parkville Road, Southampton Per Calendar Month £1,100 Per Calendar Month

This excellent first-floor apartment is part of a modern development, offering bright and spacious living in a comfortable setting. The living room is generously sized and tastefully furnished, seamlessly connected to a sleek, contemporary black gloss kitchen. The open-plan layout creates a sociable atmosphere, with plenty of cupboard and worktop space and included appliances for convenience.

The bedroom is a well-proportioned double, providing ample room for all your essentials. The accommodation is completed by a bathroom featuring a shower over the bath. The entire property is neutrally decorated and thoughtfully furnished, creating a warm and inviting home.