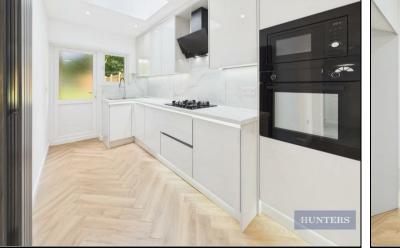

The stylish kitchen is finished in a tasteful neutral palette and features integrated appliances and ample storage. A skylight above adds to the sense of space and light. The kitchen and dining area opens directly onto a well-maintained private garden —perfect for relaxing or entertaining guests.