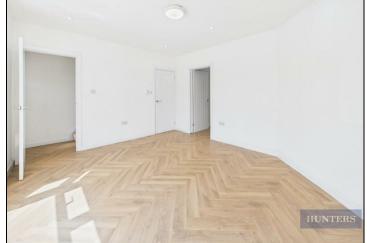

Upon entering, you are greeted by a bright and spacious open-plan living area, enhanced by herringbone wood flooring that seamlessly flows through to the kitchen and dining space. A charming bay window at the front of the property fills the room with natural light, creating a bright and airy ambiance.