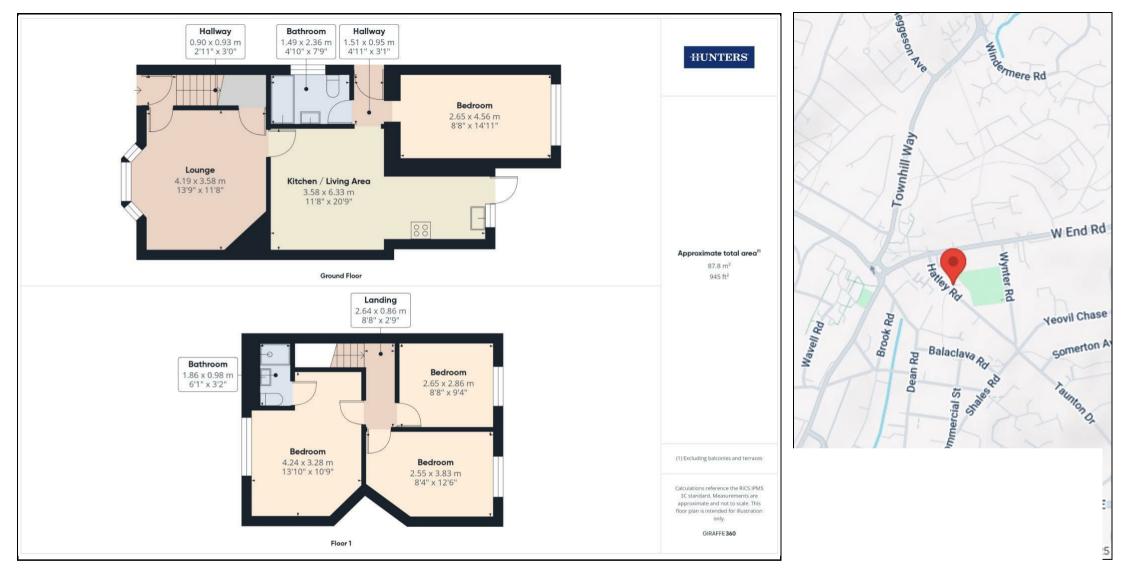

The ground floor also includes a well-sized bedroom overlooking the garden and a contemporary three-piece family bathroom.

Upstairs, the first floor comprises three generously proportioned double bedrooms, including a spacious master bedroom with its own modern en-suite bathroom.