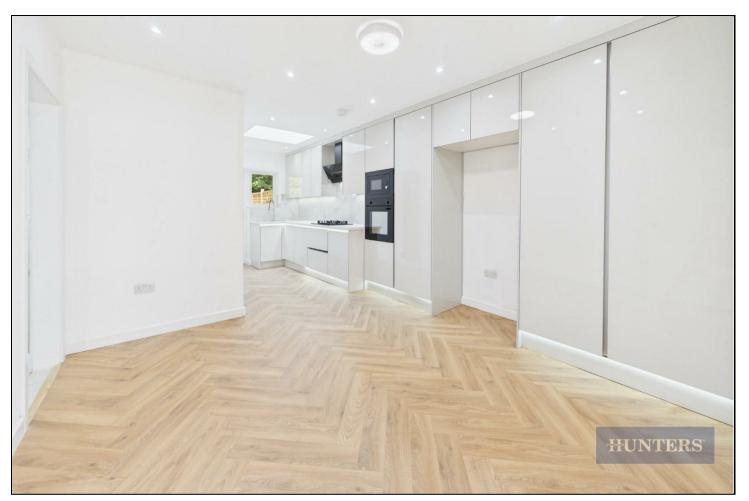

Upon entering, you are greeted by a bright and spacious open-plan living area, enhanced by herringbone wood flooring that seamlessly flows through to the kitchen and dining space. A charming bay window at the front of the property fills the room with natural light, creating a bright and airy ambiance.

The stylish kitchen is finished in a tasteful neutral palette and features integrated appliances and ample storage. A skylight above adds to the sense of space and light. The kitchen and dining area opens directly onto a well-maintained private garden —perfect for relaxing or entertaining guests.