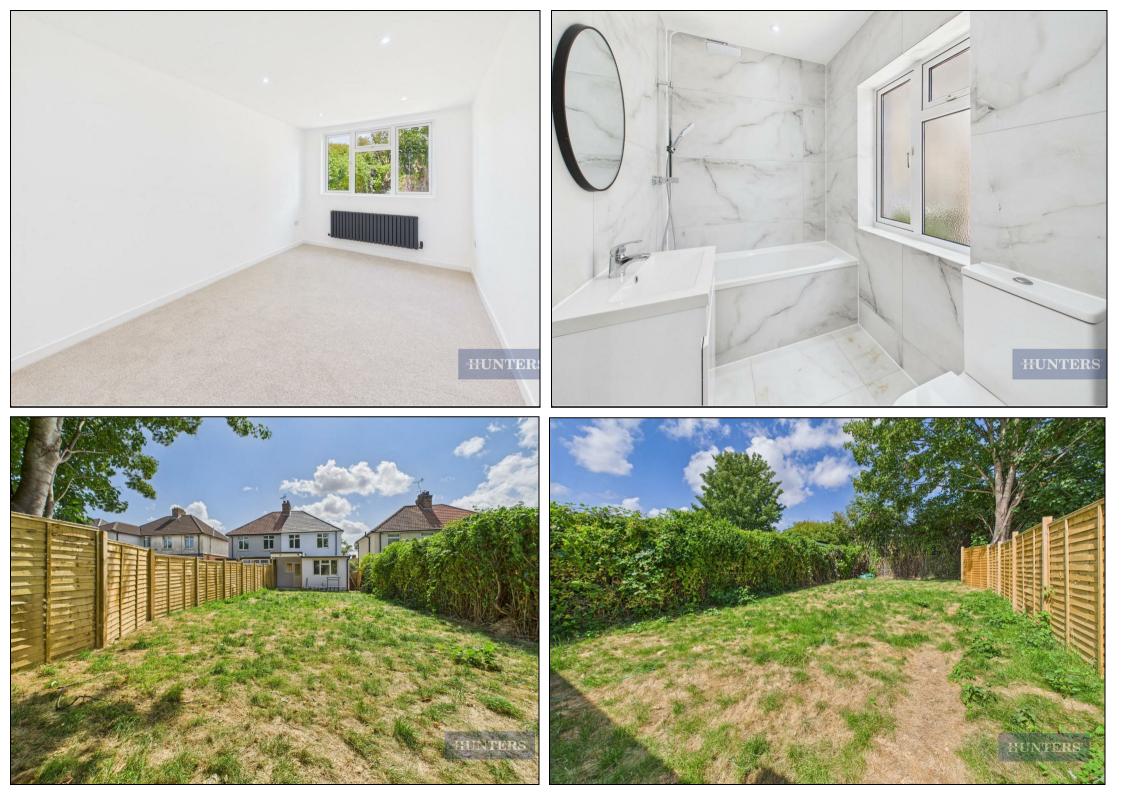

The stylish kitchen is finished in a tasteful neutral palette and features integrated appliances and ample storage. A skylight above adds to the sense of space and light. The kitchen and dining area opens directly onto a well-maintained private garden —perfect for relaxing or entertaining guests.

The ground floor also includes a well-sized bedroom overlooking the garden and a contemporary three-piece family bathroom.

Upstairs, the first floor comprises three generously proportioned double bedrooms, including a spacious master bedroom with its own modern en-suite bathroom.