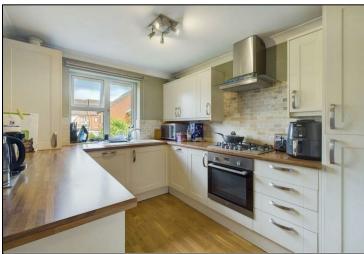

## Asking Price £184,500

\*\*TENANTS IN SITU UNTIL OCTOBER 2025 at £1,200pcm\*\* \*\*NO ONWARD CHAIN\*\* A rare opportunity has arises to purchase this two-bedroom duplex-style apartment, situated on the first floor of a medium sized block, in the sought-after location of Shirley, moments away from the areas wide array of amenities. With accommodation arranged over two floors this deceptively spacious, home enjoys a 16ft living room with separate dining area, a refitted Kitchen, a first-floor bathroom and a separate ground floor cloakroom. Outside, the property benefits from secluded communal gardens, allocated parking and guest parking.

## **KEY FEATURES**

- DUPLEX APARTMENT
- LARGE LIVING ROOM
- DOUBLE GLAZING THROUGHOUT
  - DINING AREA
  - MODERN KITCHEN
  - FOUR PIECE BATHROOM
  - SEPERATE CLOAKROOM
  - GAS CENTRAL HEATING
  - ALLOCATED PARKING
  - GUIDE PRICE FROM £210,000 TO
    £220,000