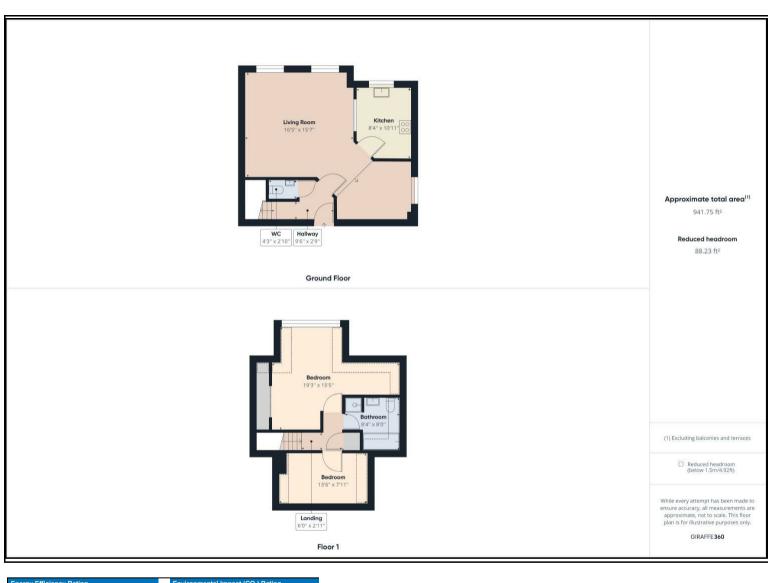

## Asking Price £184,500

\*\*TENANTS IN SITU UNTIL OCTOBER 2025 at £1,200pcm\*\* \*\*NO ONWARD CHAIN\*\* A rare opportunity has arises to purchase this two-bedroom duplex-style apartment, situated on the first floor of a medium sized block, in the sought-after location of Shirley, moments away from the areas wide array of amenities. With accommodation arranged over two floors this deceptively spacious, home enjoys a 16ft living room with separate dining area, a refitted Kitchen, a first-floor bathroom and a separate ground floor cloakroom. Outside, the property benefits from secluded communal gardens, allocated parking and guest parking.

## **KEY FEATURES**

- DUPLEX APARTMENT
- LARGE LIVING ROOM
- DOUBLE GLAZING THROUGHOUT
  - DINING AREA
  - MODERN KITCHEN
  - FOUR PIECE BATHROOM
  - SEPERATE CLOAKROOM
  - GAS CENTRAL HEATING
  - ALLOCATED PARKING
  - GUIDE PRICE FROM £210,000 TO
    £220,000