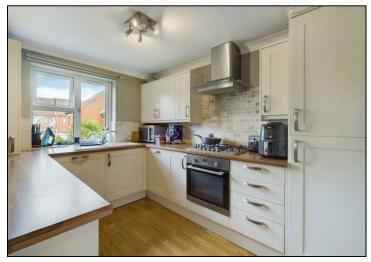

## Asking Price £184,500

\*\*TENANTS IN SITU UNTIL OCTOBER 2025 at £1,200pcm\*\* \*\*NO ONWARD CHAIN\*\* A rare opportunity has arises to purchase this two-bedroom duplex-style apartment, situated on the first floor of a medium sized block, in the sought-after location of Shirley, moments away from the areas wide array of amenities. With accommodation arranged over two floors this deceptively spacious, home enjoys a 16ft living room with separate dining area, a refitted Kitchen, a first-floor bathroom and a separate ground floor cloakroom. Outside, the property benefits from secluded communal gardens, allocated parking and guest parking.

## **KEY FEATURES**

- DUPLEX APARTMENT
- LARGE LIVING ROOM
- DOUBLE GLAZING THROUGHOUT
  - DINING AREA
  - MODERN KITCHEN
  - FOUR PIECE BATHROOM
  - SEPERATE CLOAKROOM
  - GAS CENTRAL HEATING
  - ALLOCATED PARKING
  - GUIDE PRICE FROM £210,000 TO
    £220,000