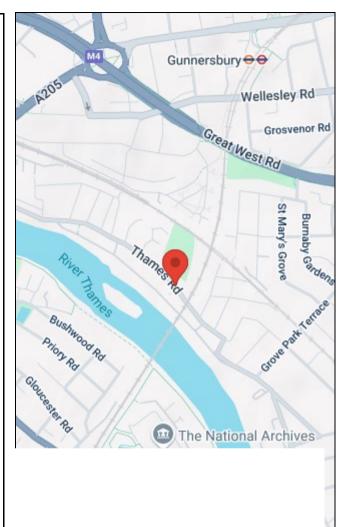

## Thames Road, Chiswick, London

Thames Road is located about half mile from Kew Bridge overground station and Gunnersbury underground station, as well as the many riverside pubs of Strand on the Green.

**PLLL** 

38 Bedford Place, Southampton, Hampshire, SO15 2DG | 02380 987 720 southampton@hunters.com | www.hunters.com