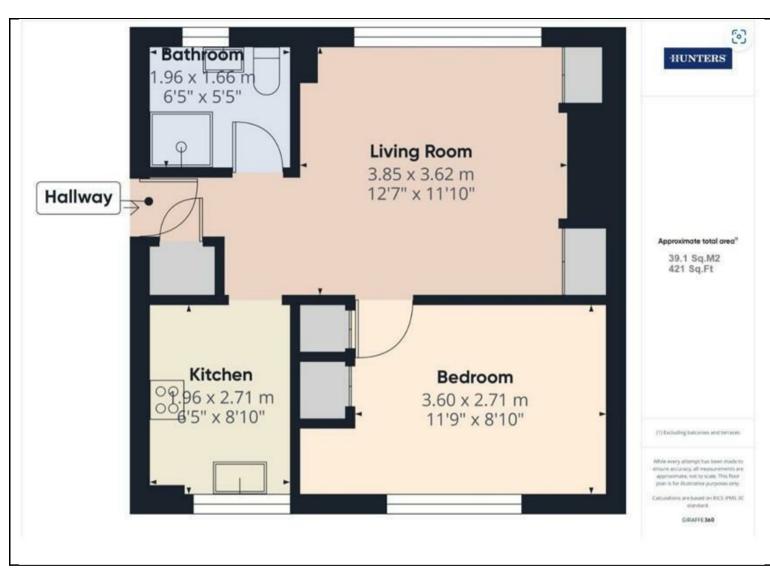

## Offers In Excess Of £333,000

With a long lease of 117 years remaining approx. this is an excellent opportunity for first-time buyers and/or buy-to-let investors. The property is modern, bright and airy one double bed apartment that is located in a small purpose-built block, with communal garden and an additional storage outbuilding. The property offers LOW SERVICE CHARGES & LONG LEASE.

## **KEY FEATURES**

- No Onward Chain
- One Double Bedroom
- Modern First Floor Apartment
  - Riverside Location
  - Communal Gardens
  - Ample Storage Space
  - An Outbuilding Storage
    - Long Lease
  - Low Service Charges
- Modern Method of Auction