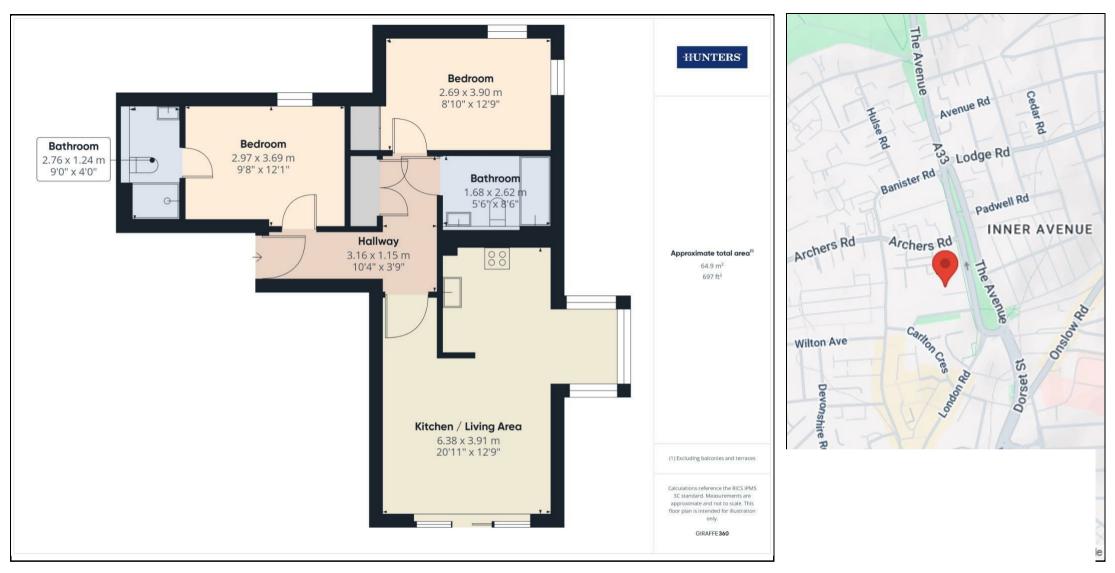

The principal bedroom enjoys a private en-suite shower room, while the second bedroom benefits from a built-in wardrobe. A well-appointed separate bathroom serves the second bedroom and guests.

Additional features include, gas central heating, secure under croft allocated parking, entry phone system and large storage cupboard.

## **KEY FEATURES**

- Two Double Bedrooms Apartment
  - Prime City Centre Location
- Offered With No Forward Chain
- Spacious lounge with open-plan kitchen
  - Two Bathrooms (one en-suite)
    - Ample Storage Space
  - Secure underground parking