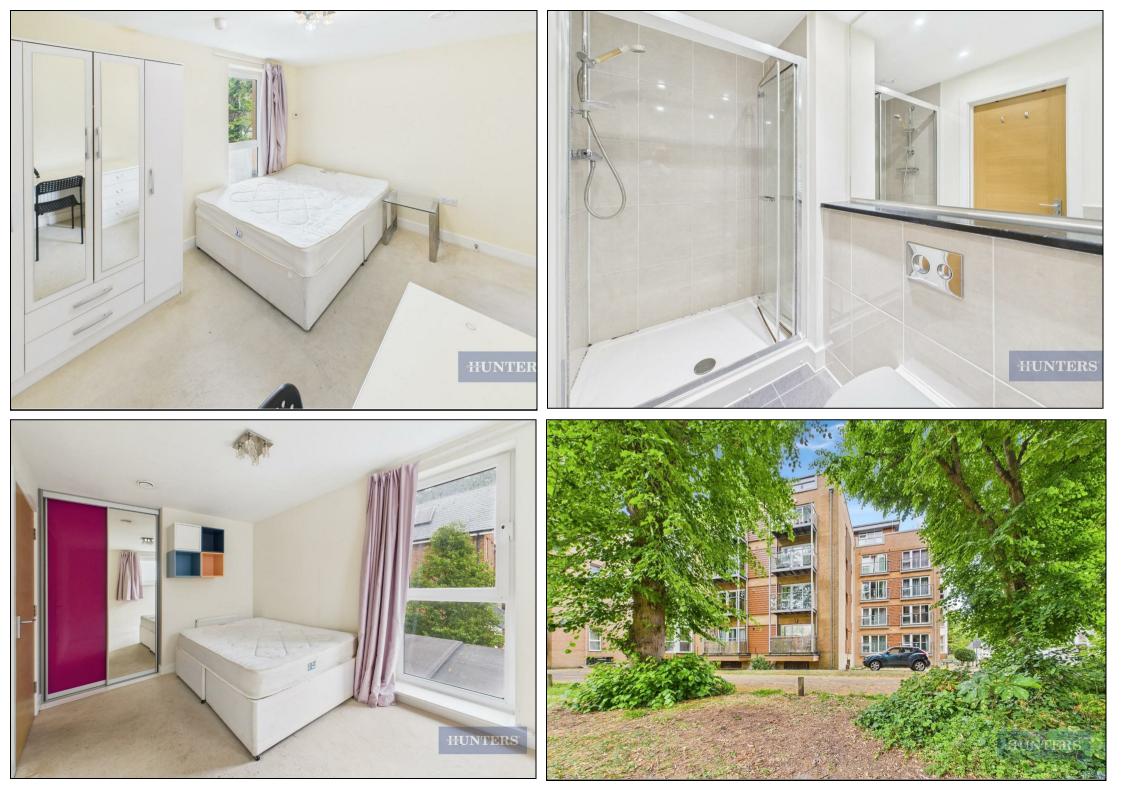

## Guide Price £250,000

Situated in a secluded location, just off The Avenue is this two double bedroom, city centre apartment offered for sale with no forward chain.

This first-floor apartment comprises a generous living area which is open plan to the kitchen dining area and light wood flooring. The large floor to ceiling windows provides an abundance of natural light. The stylish kitchen includes additional glossy ivory wall units and integrated appliances.

The principal bedroom enjoys a private en-suite shower room, while the second bedroom benefits from a built-in wardrobe. A well-appointed separate bathroom serves the second bedroom and guests.

Additional features include, gas central heating, secure under croft allocated parking, entry phone system and large storage cupboard.

## **KEY FEATURES**

- Two Double Bedrooms Apartment
  - Prime City Centre Location
- Offered With No Forward Chain
- Spacious lounge with open-plan kitchen
  - Two Bathrooms (one en-suite)
    - Ample Storage Space
  - Secure underground parking