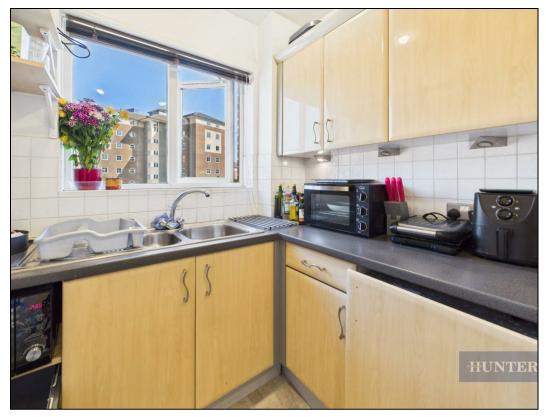

The contemporary kitchen is well-proportioned and thoughtfully arranged, providing ample storage and workspace, while maintaining a connection to the main living area.

There are two well-sized double bedrooms, including a spacious principal bedroom with built-in storage. The flat further benefits from a family bathroom and an en-suite to the principle bedroom.