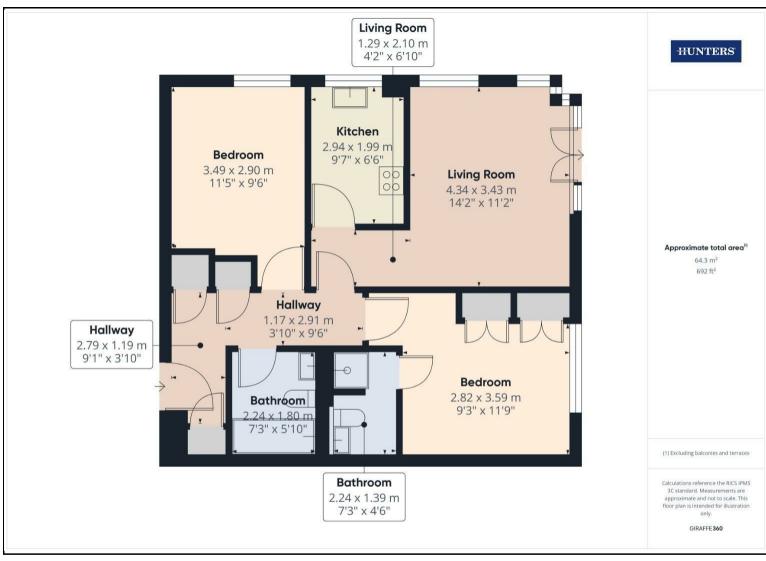

## Asking Price £210,000

Hunters are delighted to present this two-bedroom, two-bathroom top floor flat, offering approximately 64.3 sq. m (692 sq. ft) of comfortable living space. Ideally suited for first-time buyers, downsizers or investors, this home combines functionality with modern living in the sought-after central location.

Upon entry, you're welcomed into a hallway that leads seamlessly to all principal rooms. The property boasts a bright and airy 14'2" x 11'2" living room, perfect for relaxing or entertaining, with direct access to the kitchen.

The contemporary kitchen is well-proportioned and thoughtfully arranged, providing ample storage and workspace, while maintaining a connection to the main living area.

There are two well-sized double bedrooms, including a spacious principal bedroom with built-in storage. The flat further benefits from a family bathroom and an en-suite to the principle bedroom.

Additional highlights include ample hallway storage, double glazing, allocated off-street parking space in a gated compound and a sheltered off-street bike storage.

Tenants in situ paying £1300.00 per month vacating at the end of August.