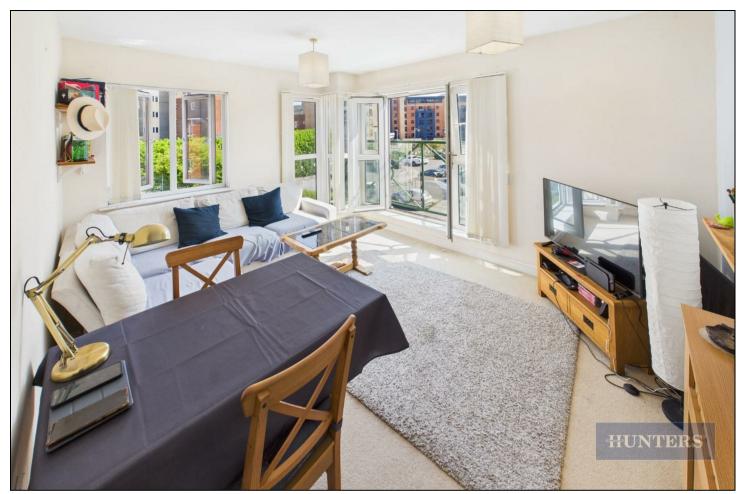

Upon entry, you're welcomed into a hallway that leads seamlessly to all principal rooms. The property boasts a bright and airy 14'2" x 11'2" living room, perfect for relaxing or entertaining, with direct access to the kitchen.