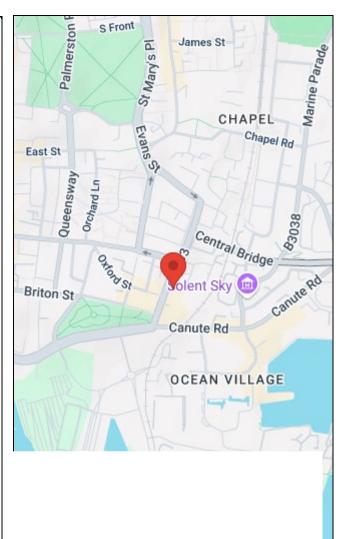

## Osborne House, Canute Road, Southampton

Located within easy reach of local amenities and transport links, this property offers both convenience and ease.

Tenure Type: Leasehold

Leasehold Years remaining on lease: 99 Years Remaining Approx.

Leasehold Annual Service Charge Amount: £1550 Per Annum Approx.