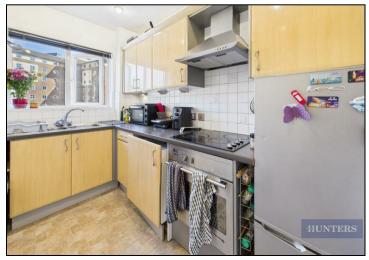

The contemporary kitchen is well-proportioned and thoughtfully arranged, providing ample storage and workspace, while maintaining a connection to the main living area.

There are two well-sized double bedrooms, including a spacious principal bedroom with built-in storage. The flat further benefits from a family bathroom and an en-suite to the principle bedroom.