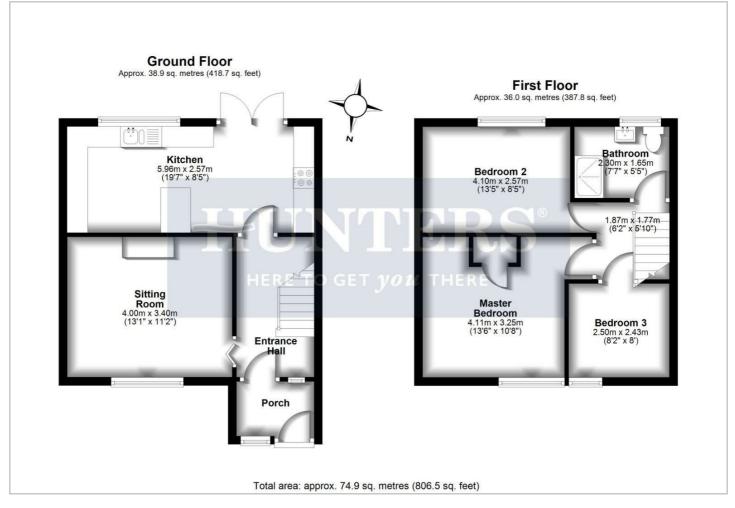

HERE TO GET you there



Vowell Close Bristol, BS13 9HS

£310,000



Council Tax: A



8 Vowell Close Bristol, BS13 9HS

# £310,000





https://www.hunters.com



### Floor Plan



#### Viewing

Please contact our Hunters Bishopsworth Office on 0117 244 4441 if you wish to arrange a viewing appointment for this property or require further information.

## Energy Efficiency Graph



These particulars are intended to give a fair and reliable description of the property but no responsibility for any inaccuracy or error can be accepted and do not constitute an offer or contract. We have not tested any services or appliances (including central heating if fitted) referred to in these particulars and the purchasers are advised to satisfy themselves as to the working order and condition. If a property is unoccupied at any time there may be reconnection charges for any switched off/disconnected or drained services or appliances - All measurements are approximate. **THINKING