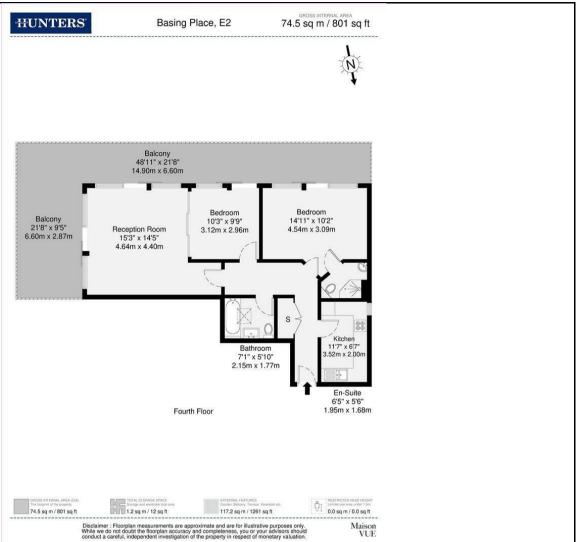

Situated at the top of the modern and secure Glassworks Studios development, this beautifully presented two bedroom, two bathroom apartment enjoys uninterrupted skyline views from a wrap-around private terrace – ideal for entertaining or relaxing with a city backdrop.

Inside, the apartment features a bright and spacious lounge with floor-to-ceiling windows and direct terrace access. The principal bedroom includes a sleek en-suite bathroom, while the second double bedroom is served by a modern main bathroom.