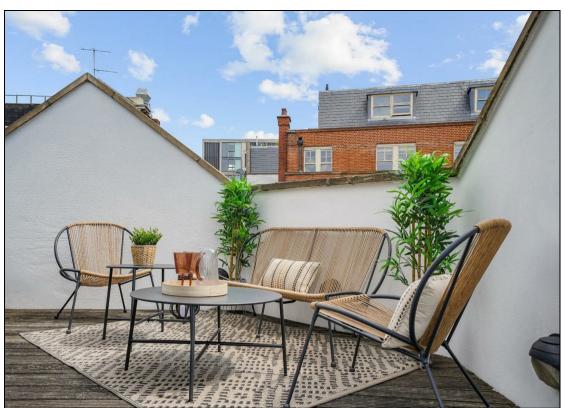

Situated at the top of the modern and secure Glassworks Studios development, this beautifully presented two bedroom, two bathroom apartment enjoys uninterrupted skyline views from a wrap-around private terrace – ideal for entertaining or relaxing with a city backdrop.

## **KEY FEATURES**

- Spectacular two-bedroom, two-bathroom penthouse
- Stunning wrap-around terrace with panoramic city
  skyline views
- South-facing aspect offering excellent natural light
  - Floor-to-ceiling windows
  - Lift access & secure modern development
    - Prime Shoreditch location
- Short walk to Old Street, Shoreditch High Street
  & Liverpool Street stations
  - Long 999 Year lease