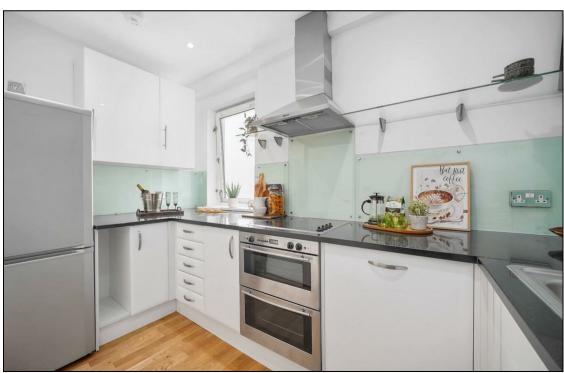

Inside, the apartment features a bright and spacious lounge with floor-to-ceiling windows and direct terrace access. The principal bedroom includes a sleek en-suite bathroom, while the second double bedroom is served by a modern main bathroom.