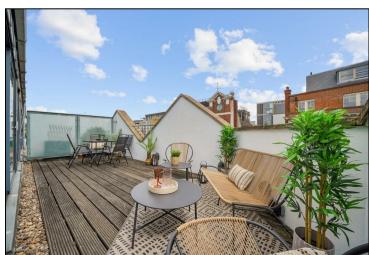

## Basing Place, London, E2

£725,000

A rare opportunity to secure a stunning south facing penthouse in the heart of Shoreditch, offering impressive living space, stylish design, and arguably one of the best private terraces in the area.

Situated at the top of the modern and secure Glassworks Studios development, this beautifully presented two bedroom, two bathroom apartment enjoys uninterrupted skyline views from a wrap-around private terrace – ideal for entertaining or relaxing with a city backdrop.

## **KEY FEATURES**

- Spectacular two-bedroom, two-bathroom penthouse
- Stunning wrap-around terrace with panoramic city
  skyline views
- South-facing aspect offering excellent natural light
  - Floor-to-ceiling windows
  - Lift access & secure modern development
    - Prime Shoreditch location
- Short walk to Old Street, Shoreditch High Street
  & Liverpool Street stations
  - Long 999 Year lease