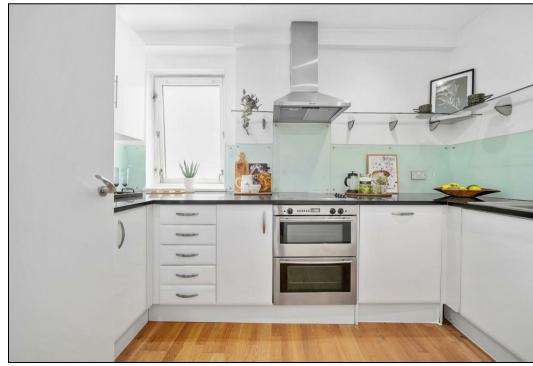

Inside, the apartment features a bright and spacious lounge with floor-to-ceiling windows and direct terrace access. The principal bedroom includes a sleek en-suite bathroom, while the second double bedroom is served by a modern main bathroom.