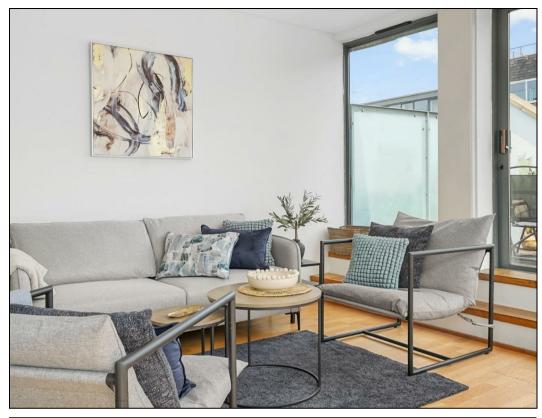

Inside, the apartment features a bright and spacious lounge with floor-to-ceiling windows and direct terrace access. The principal bedroom includes a sleek en-suite bathroom, while the second double bedroom is served by a modern main bathroom.