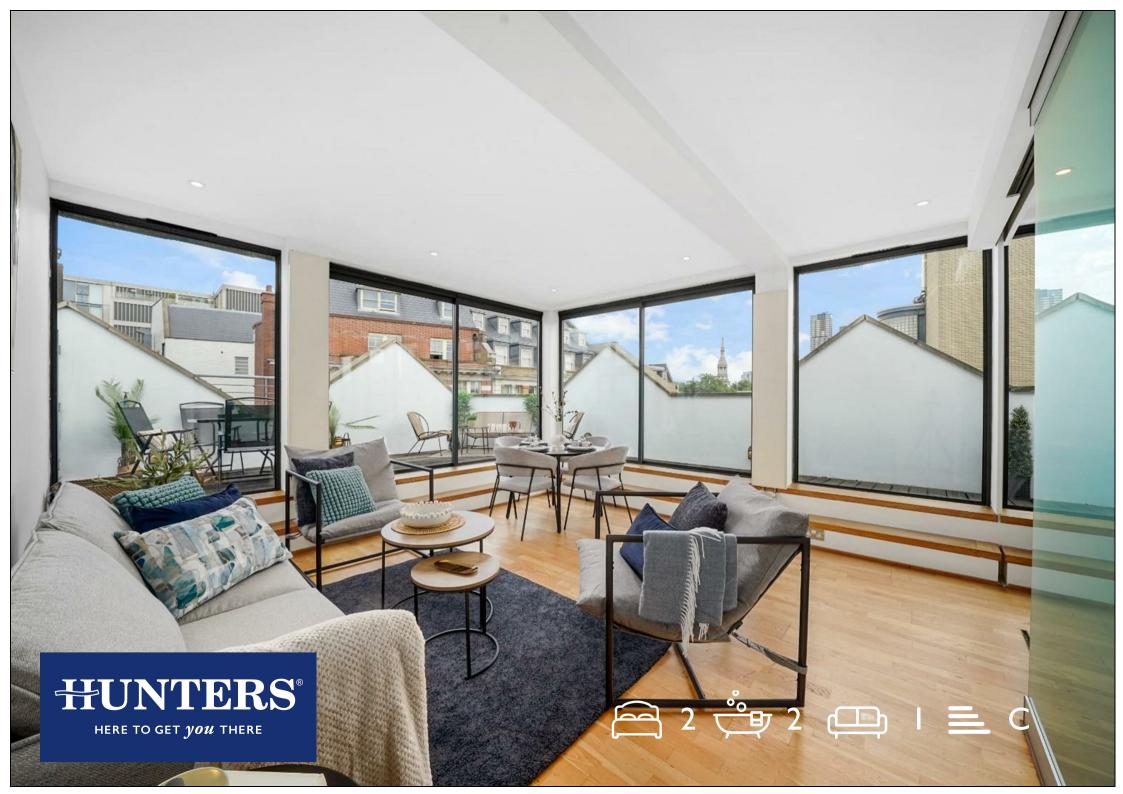

## Basing Place, London, E2

£725,000

A rare opportunity to secure a stunning south facing penthouse in the heart of Shoreditch, offering impressive living space, stylish design, and arguably one of the best private terraces in the area.

Situated at the top of the modern and secure Glassworks Studios development, this beautifully presented two bedroom, two bathroom apartment enjoys uninterrupted skyline views from a wrap-around private terrace – ideal for entertaining or relaxing with a city backdrop.

Inside, the apartment features a bright and spacious lounge with floor-to-ceiling windows and direct terrace access. The principal bedroom includes a sleek en-suite bathroom, while the second double bedroom is served by a modern main bathroom.