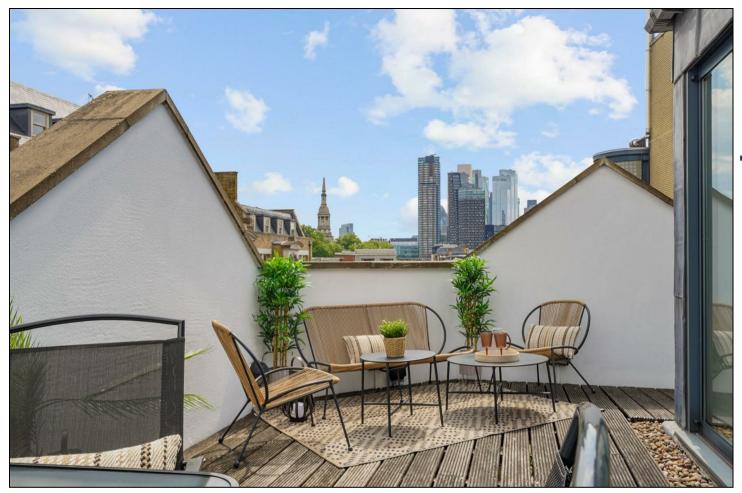

## Basing Place, London, E2

£725,000

A rare opportunity to secure a stunning south facing penthouse in the heart of Shoreditch, offering impressive living space, stylish design, and arguably one of the best private terraces in the area.

Situated at the top of the modern and secure Glassworks Studios development, this beautifully presented two bedroom, two bathroom apartment enjoys uninterrupted skyline views from a wrap-around private terrace – ideal for entertaining or relaxing with a city backdrop.

## **KEY FEATURES**

- Spectacular two-bedroom, two-bathroom penthouse
- Stunning wrap-around terrace with panoramic city
  skyline views
- South-facing aspect offering excellent natural light
  - Floor-to-ceiling windows
  - Lift access & secure modern development
    - Prime Shoreditch location
- Short walk to Old Street, Shoreditch High Street
  & Liverpool Street stations
  - Long 999 Year lease