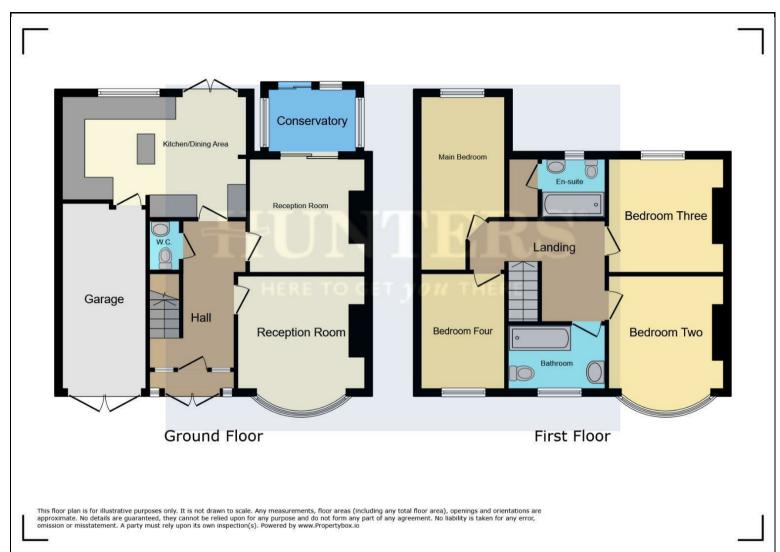

Offering four generously proportioned double bedrooms, the accommodation is thoughtfully arranged to maximise both space and flexibility. The indulgent master bedroom benefits from a contemporary en-suite, providing a private sanctuary for relaxation. Each of the remaining double bedrooms is well-sized, perfect for children, guests, or additional home office space to suit evolving family needs.

At the heart of the home lies an impressive open-plan kitchen, complete with a central kitchen island and dedicated dining space. Whether entertaining guests or gathering as a family, this light-filled area offers a harmonious blend of style and functionality.

Two versatile reception rooms provide ample living space for both formal occasions and casual family moments, ensuring every member of the household can find their own retreat. A well-appointed family bathroom serves the property.

## **KEY FEATURES**

- FOUR BEDROOM DETACHED HOUSE
  - TWO RECEPTION ROOMS
- EXTENDED KITCHEN DINING AREA
- MASTER BEDROOM WITH EN-SUITE
  - FOUR DOUBLE BEDROOMS
    - CONSERVATORY
  - LARGE INTEGRAL GARAGE
    - FRONT DRIVEWAY
  - PRIVATE REAR GARDEN