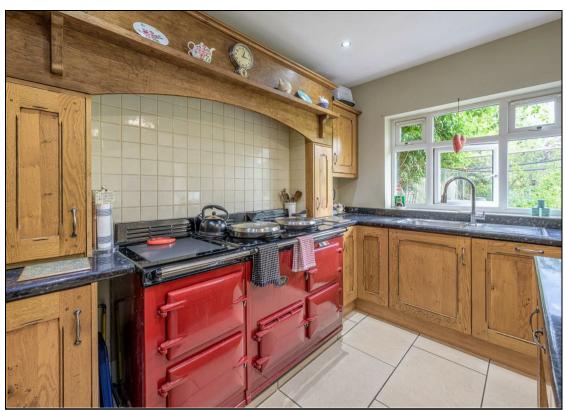

At the heart of the home lies an impressive open-plan kitchen, complete with a central kitchen island and dedicated dining space. Whether entertaining guests or gathering as a family, this light-filled area offers a harmonious blend of style and functionality.