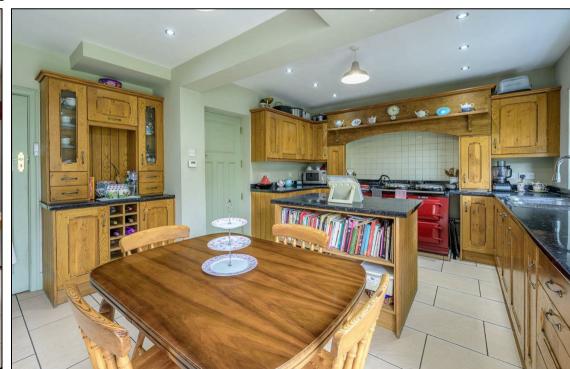

At the heart of the home lies an impressive open-plan kitchen, complete with a central kitchen island and dedicated dining space. Whether entertaining guests or gathering as a family, this light-filled area offers a harmonious blend of style and functionality.