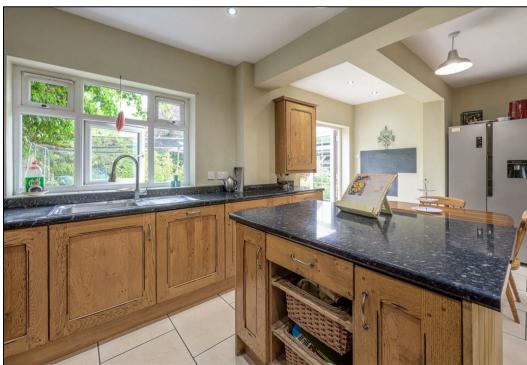

At the heart of the home lies an impressive open-plan kitchen, complete with a central kitchen island and dedicated dining space. Whether entertaining guests or gathering as a family, this light-filled area offers a harmonious blend of style and functionality.