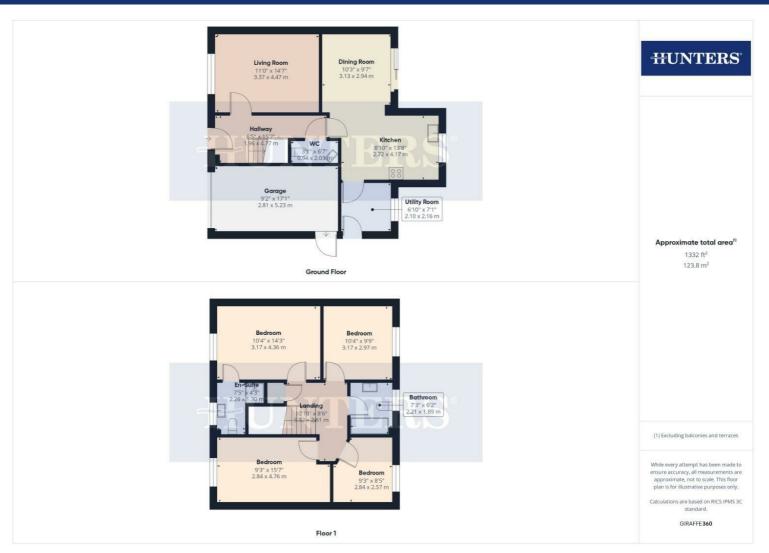

Upon arrival, you are welcomed by a generous driveway and an integral garage, providing ample off-street parking and storage solutions.

Step inside to discover a spacious and well-presented living room, filled with natural light and offering a cosy yet refined space to relax. The dining room is equally spacious, making it an ideal setting for entertaining guests or enjoying family meals.

The kitchen is smartly presented and thoughtfully laid out, featuring ample cupboard space to meet all your storage needs. A convenient utility room and a downstairs W/C add to the practical appeal of this well-designed home.

Upstairs, the property continues to impress with four generously sized bedrooms. The master bedroom benefits from its own en suite, complete with a modern three-piece suite with a shower. A stylish family bathroom, also with a three-piece suite including a bath/shower combination, serves the remaining bedrooms.

Outside, the property boasts a well-maintained rear garden with a designated seating area—perfect for al fresco dining or soaking up the sunshine during the warmer months.

This is a wonderful opportunity to acquire a substantial family home in a popular seaside location.