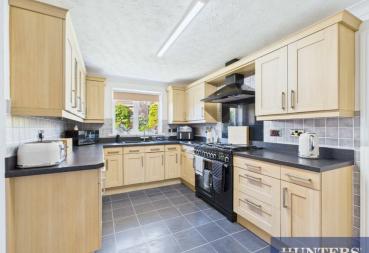

The kitchen is smartly presented and thoughtfully laid out, featuring ample cupboard space to meet all your storage needs. A convenient utility room and a downstairs W/C add to the practical appeal of this well-designed home.