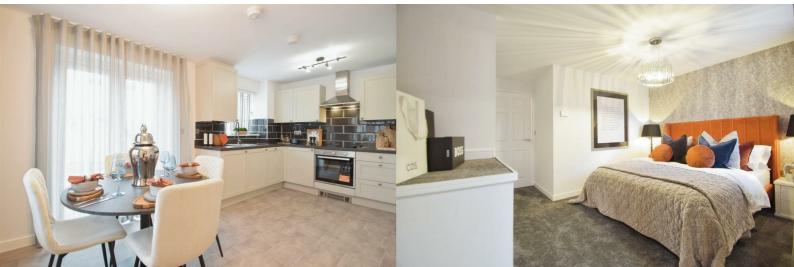

The spacious design includes a large hallway that leads to two generously-sized bedrooms, a bathroom, and an open-plan living area.

The open-plan living space combines the lounge, dining area, and kitchen, with French doors opening to the rear garden.

Looking to personalize your new home? You can choose from a wide range of Richmond Furniture kitchens and select your preferred tiles for the bathroom.