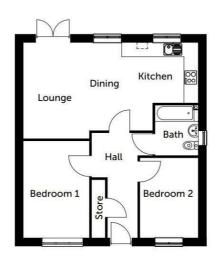

The spacious design includes a large hallway that leads to two generously-sized bedrooms, a bathroom, and an open-plan living area.

The open-plan living space combines the lounge, dining area, and kitchen, with French doors opening to the rear garden.

#### O Downstairs

| Room      | Size (Metres)      | Size (Feet & Inches) |
|-----------|--------------------|----------------------|
| Lounge    | $4.15 \times 2.90$ | 13ft 7in x 9ft 6in   |
| Kitchen   | 2.60 × 1.95        | 8ft 6in × 6ft 5in    |
| Dining    | $2.67 \times 3.80$ | 8ft 9in × 12ft 6in   |
| Bathroom  | 2.17 × 1.85        | 7ft 2in × 6ft 1in    |
| Bedroom 1 | 4.18 × 2.84        | 13ft 9in x 9ft 4in   |
| Bedroom 2 | 3.00 × 2.50        | 9ft 10in × 8ft 3in   |