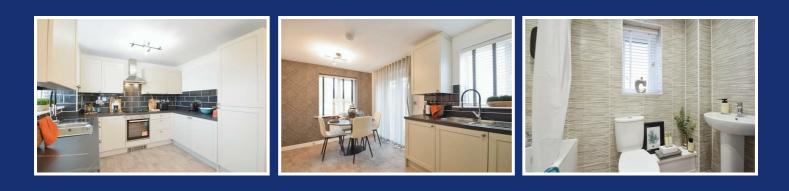

The spacious design includes a large hallway that leads to two generously-sized bedrooms, a bathroom, and an open-plan living area.

The open-plan living space combines the lounge, dining area, and kitchen, with French doors opening to the rear garden.

Looking to personalize your new home? You can choose from a wide range of Richmond Furniture kitchens and select your preferred tiles for the bathroom.