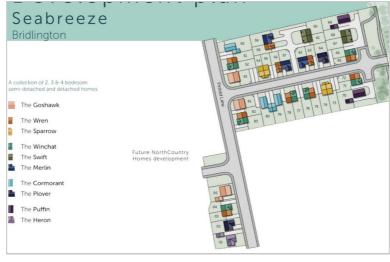

## Plot 53 Pinfold Lane Bridlington, YO16 6XS

# Asking Price £183,995

\*\*THE GOSHAWK, PLOT 53\*\* This detached bungalow features two bedrooms and there is also the potential to add a single garage to the property, please ask for further details.