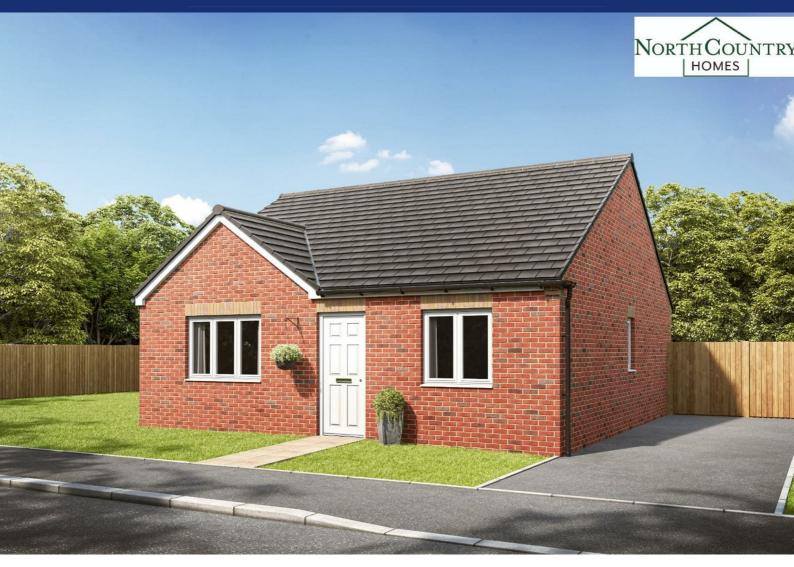

## Plot 53 Pinfold Lane Bridlington, YO16 6XS

# Asking Price £183,995

\*\*THE GOSHAWK, PLOT 53\*\* This detached bungalow features two bedrooms and there is also the potential to add a single garage to the property, please ask for further details.

The spacious design includes a large hallway that leads to two generously-sized bedrooms, a bathroom, and an open-plan living area.

The open-plan living space combines the lounge, dining area, and kitchen, with French doors opening to the rear garden.