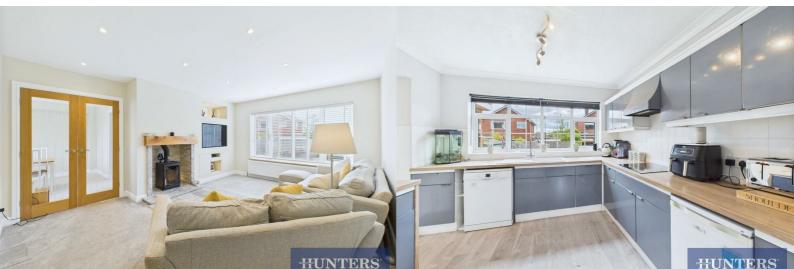

Step inside to discover a spacious living room featuring a cosy log burner, ideal for relaxing evenings. The well-presented kitchen is both stylish and functional, complete with an integrated oven and hob, plus ample cupboard storage for all your culinary needs. A separate dining room with double doors provides an excellent space for entertaining guests or enjoying family meals and opens into the lounge —ideal for hosting and socialising.