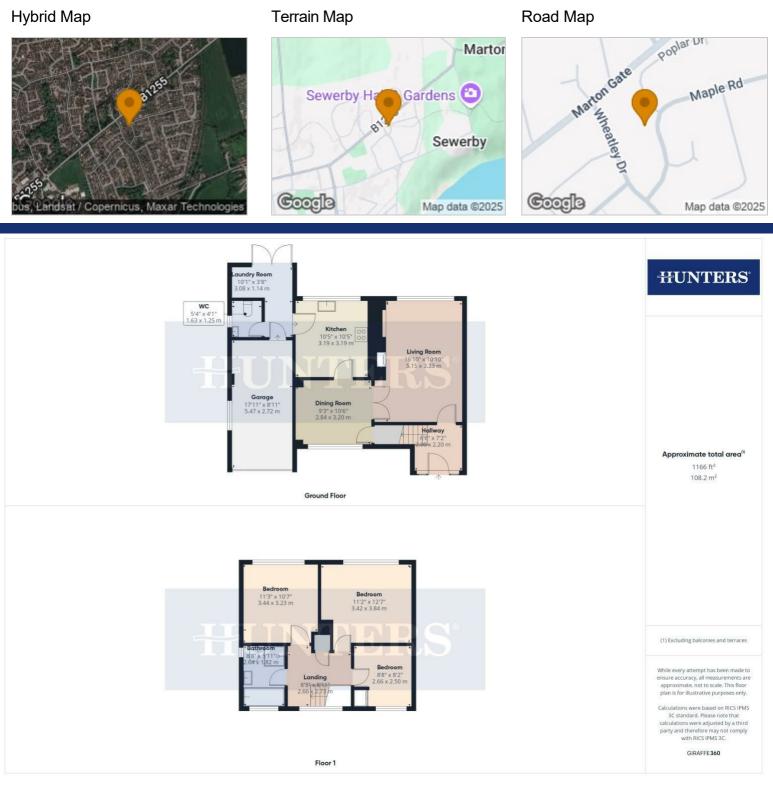

Step inside to discover a spacious living room featuring a cosy log burner, ideal for relaxing evenings. The well-presented kitchen is both stylish and functional, complete with an integrated oven and hob, plus ample cupboard storage for all your culinary needs. A separate dining room with double doors provides an excellent space for entertaining guests or enjoying family meals and opens into the lounge —ideal for hosting and socialising.

The ground floor also benefits from a convenient W/C, adding an extra layer of practicality.

Upstairs, you'll find three generously sized bedrooms, all thoughtfully laid out to accommodate a growing family or visiting guests. The family bathroom boasts a contemporary four-piece suite, including a bathtub and a walk-in shower.

Outside, the well-kept garden features a mix of lawn and patio areas—perfect for outdoor furniture and making the most of sunny days. A private garage adds extra storage or parking flexibility.

This property also comes with full planning permission for a two-storey extension and a raised patio area—offering fantastic potential to create additional living space and an extra bathroom, all tailored to your needs.