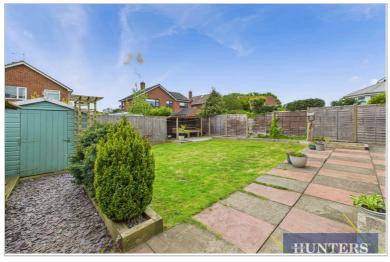

Outside, the well-kept garden features a mix of lawn and patio areas—perfect for outdoor furniture and making the most of sunny days. A private garage adds extra storage or parking flexibility.

This property also comes with full planning permission for a two-storey extension and a raised patio area—offering fantastic potential to create additional living space and an extra bathroom, all tailored to your needs.