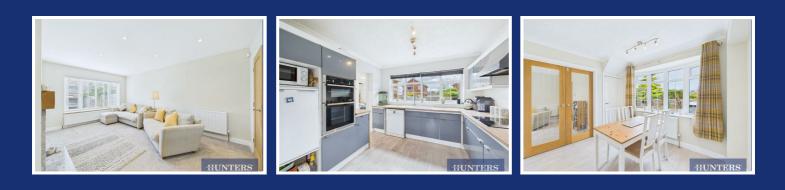

Step inside to discover a spacious living room featuring a cosy log burner, ideal for relaxing evenings. The well-presented kitchen is both stylish and functional, complete with an integrated oven and hob, plus ample cupboard storage for all your culinary needs. A separate dining room with double doors provides an excellent space for entertaining guests or enjoying family meals and opens into the lounge —ideal for hosting and socialising.