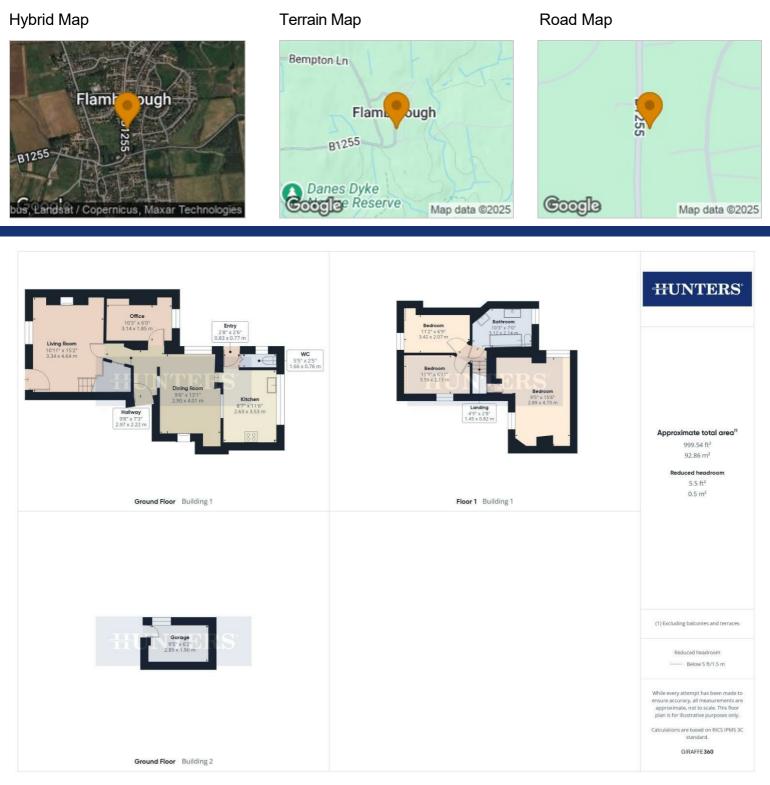

nces, making it both practical and stylish. A convenient downstairs W/C adds to the functionality of this lovely home.

Upstairs, there are three light and airy bedrooms, all nicely sized and ideal for a growing family or visiting guests. The family bathroom features a modern four-piece suite, including both a bath and a separate shower for added comfort.

Outside, the property boasts a generous garden with both lawn and patio areas – perfect for enjoying sunny days, summer barbecues, or simply relaxing outdoors.

Located within easy reach of local amenities, scenic walks, and the stunning Flamborough coastline, this is a home that offers both comfort and lifestyle.

Don't miss your chance to view this fantastic property – book your viewing today!

















https://www.hunters.com



### Viewing

Please contact our Hunters Bridlington Office on 01262 674252 if you wish to arrange a viewing appointment for this property or require further information.

### Energy Efficiency Graph



These particulars are intended to give a fair and reliable description of the property but no responsibility for any inaccuracy or error can be accepted and do not constitute an offer or contract. We have not tested any services or appliances (including central heating if fitted) referred to in these particulars and the purchasers are advised to satisfy themselves as to the working order and condition. If a property is unoccupied at any time there may be reconnection charges for any switched off/disconnected or drained services or appliances - All measurements are approximate. **THINKING O