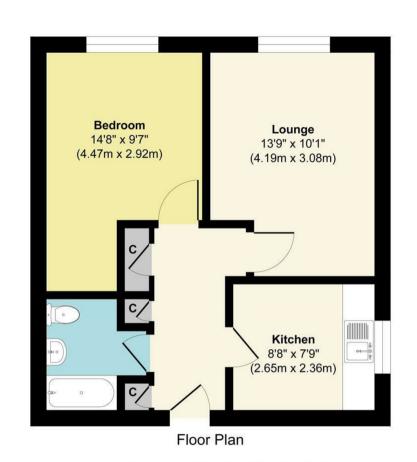

## Approx. Gross Internal Floor Area 443 sq. ft / 41.20 sq. m

This Plan is for Guidance only.Not drawn to scale unless stated. Window and door openings are approximate. The services, system and appliances shown have not been tested and no guarantee as to their operability and efficiency can be given. whilst every care is taken in the preparation of this plan, please check all dimensions, shapes and compass bearings before making decisions reliant upon them. Produced by designimperial.com