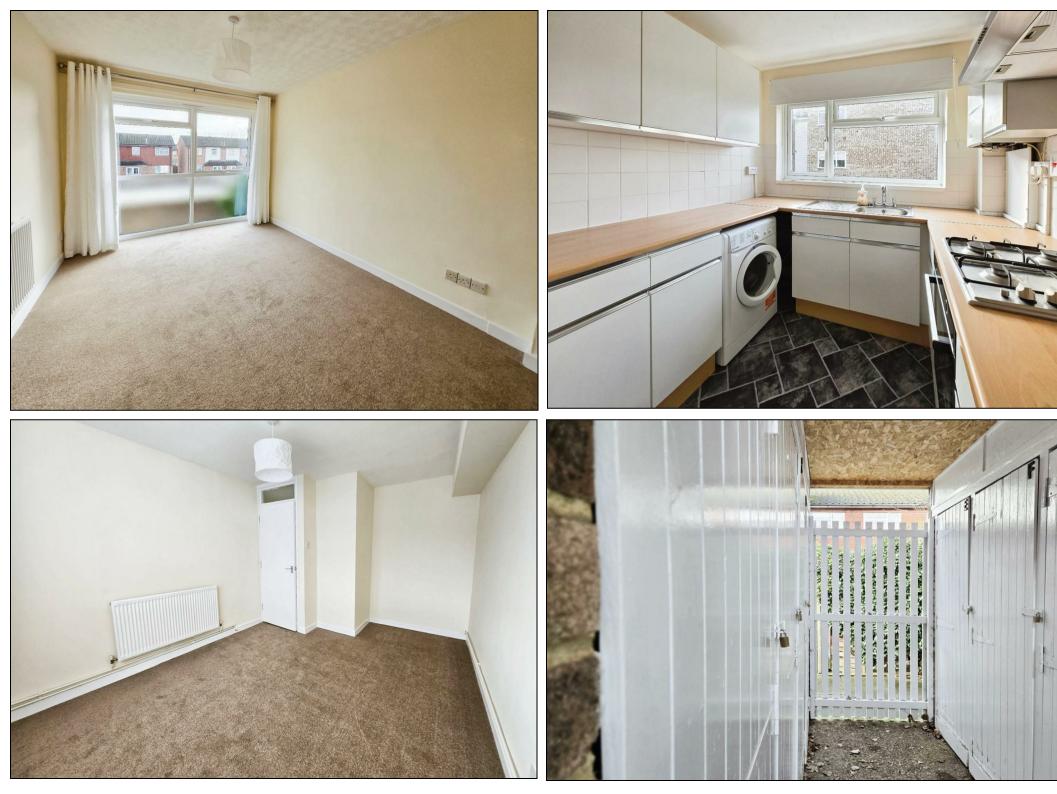

## £205,000

HERE TO GET YOU THERE

EXCELLENT VALUE AND NO ONWARD CHAIN! This lovely first-floor flat presents an excellent opportunity for both first-time buyers and investors alike. With one well-proportioned bedroom and a comfortable reception room, the property offers a cosy yet functional living space that is perfect for modern living.

The flat boasts a long lease, providing peace of mind for prospective owners, and is available with no onward chain, allowing for a smooth and hassle-free purchase process. There is new flooring throughout and fresh, neutral decor.

## **KEY FEATURES**

- 949 YEAR LEASE
- GAS CENTRAL HEATING
  - DOUBLE GLAZING
- ENTRYPHONE SYSTEM
- RESIDENT'S PARKING UPON REQUEST AND WHEN AVAILABLE
  - EXTERNAL STORAGE SHED
  - RESIDENTIAL LOCATION
    - NO ONWARD CHAIN