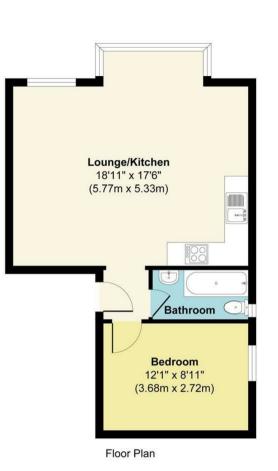

The highlight of this flat is undoubtedly the generous open-plan living room and kitchen, which creates a welcoming atmosphere for both relaxation and entertaining. The layout maximises natural light, making the space feel airy and inviting.

## **KEY FEATURES**

- DOUBLE BEDROOM
- GAS CENTRAL HEATING
  - DOUBLE GLAZING
- 1/2 MILE TO 2 MAINLINE STATIONS
  - SPACIOUS LIVING ROOM
  - NO ONWARD CHAIN

## Approx. Gross Internal Floor Area 469 sq. ft / 43.6 sq. m

This Plan is for Guidance only.Not drawn to scale unless stated. Window and door openings are approximate. The services, system and appliances shown have not been tested and no guarantee as to their operability and efficiency can be given. whilst every care is taken in the preparation of this plan, please check all dimensions, shapes and compass bearings before making decisions reliant upon them. Produced by designimperial.com