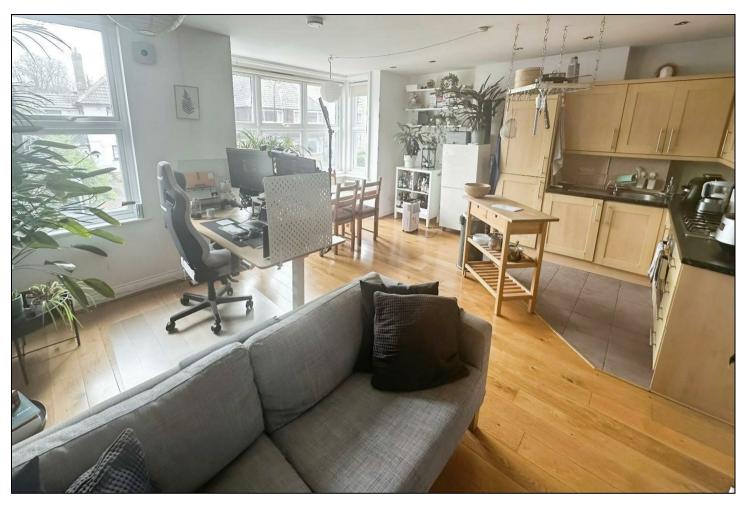

The highlight of this flat is undoubtedly the generous open-plan living room and kitchen, which creates a welcoming atmosphere for both relaxation and entertaining. The layout maximises natural light, making the space feel airy and inviting.

## **KEY FEATURES**

- DOUBLE BEDROOM
- GAS CENTRAL HEATING
  - DOUBLE GLAZING
- 1/2 MILE TO 2 MAINLINE STATIONS
  - SPACIOUS LIVING ROOM
  - NO ONWARD CHAIN