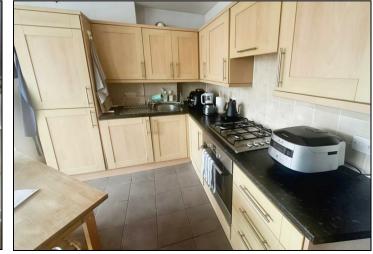

The highlight of this flat is undoubtedly the generous open-plan living room and kitchen, which creates a welcoming atmosphere for both relaxation and entertaining. The layout maximises natural light, making the space feel airy and inviting.