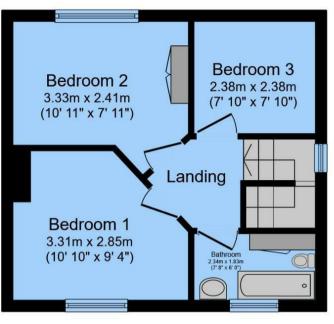

Upstairs, the landing provides access to three well-proportioned bedrooms and a modern three-piece bathroom.

Outside, the property features an enclosed lawned garden, with gated access along one side, offering both privacy and security.

**Ground Floor** 

First Floor

## Total floor area 61.3 m<sup>2</sup> (660 sq.ft.) approx

This floor plan is for illustrative purposes only. It is not drawn to scale. Any measurements, floor areas (including any total floor area), openings and orientation are approximate. No details are guaranteed, they cannot be relied upon for any purpose and they do not form part of any agreement. No liability is taken for any error, omission or misstatement. A party must rely upon its own inspection(s). Powered by www.focalagent.com