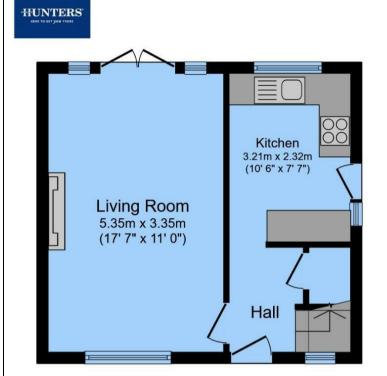

Local amenities include Salford Royal Hospital, just 0.8 miles from the property, providing added convenience for healthcare needs.

On the ground floor, you'll find an inviting entrance hall that leads to a spacious reception room and kitchen, with stairs ascending to the first floor.

**Ground Floor** 

First Floor

## Total floor area 61.3 m<sup>2</sup> (660 sq.ft.) approx

This floor plan is for illustrative purposes only. It is not drawn to scale. Any measurements, floor areas (including any total floor area), openings and orientation are approximate. No details are guaranteed, they cannot be relied upon for any purpose and they do not form part of any agreement. No liability is taken for any error, omission or misstatement. A party must rely upon its own inspection(s). Powered by www.focalagent.com