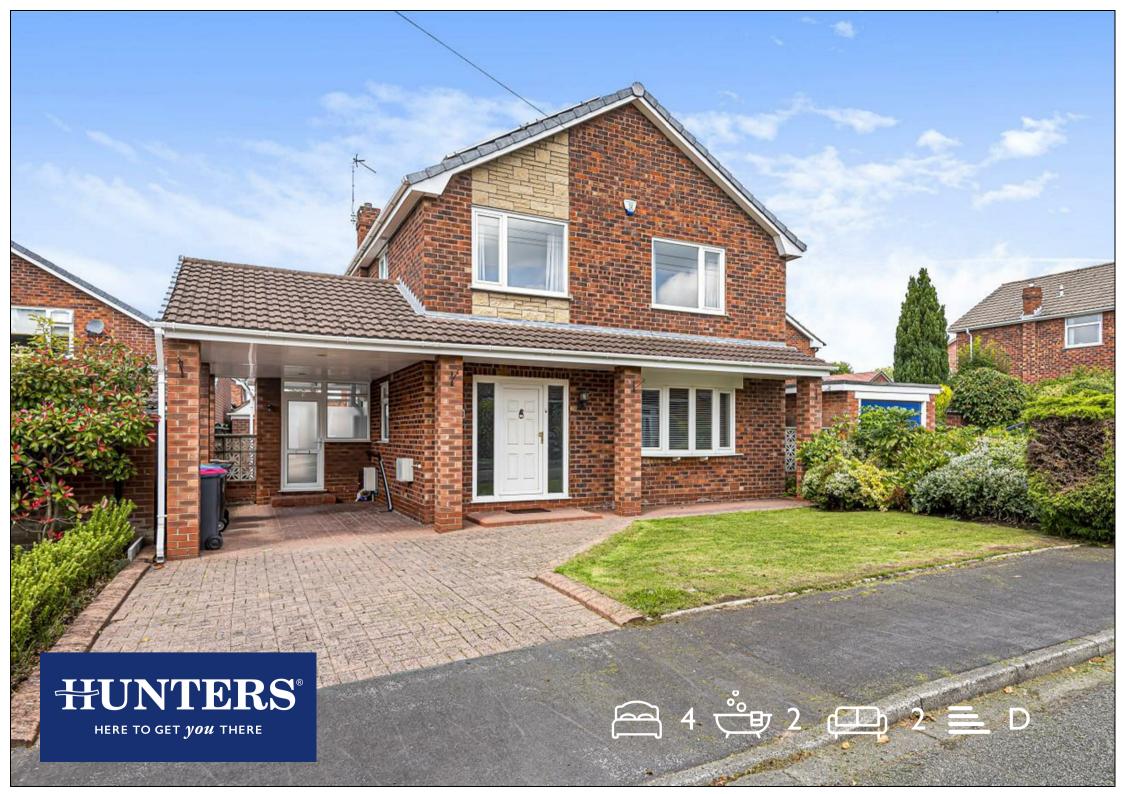

## Ladybridge Avenue, Worsley, Manchester

## Per Calendar Month £2,200 Per Calendar Month

Briefly comprising of a front access entrance hall leading to a ground floor three piece shower room. Bay fronted living room with great space for free standing furniture. Dining room with sliding door access to a rear garden facing brick built conservatory. The kitchen benefits from being re-vamped of late and provides integrated appliances. A side porch/utility provides access to the front and rear gardens. First floor living accommodation provides four good sized double bedrooms all with various storage and with newly laid carpets. The landlord has ensured that all bedrooms have been fitted with t.v aerial points. The family bathroom is fitted with a white three piece bathroom suite. Externally, the property is well kept and provides, paving and natural lawn areas. A brick built single garage is in place and fitted with a remote access electric door. There is also a garden shed. The property benefits from 16 Solar powered panels

## **KEY FEATURES**

- DETACHED
- FOUR BEDROOMS
- TWO BATHROOMS
- CONSERVATORY
- EPC RATING D
- SINGLE GARAGE GARDEN SHED
  - OFF ROAD PARKING

The Granary, Worsley, Manchester, M28 2EB I 0161 790 9000 worsley@hunters.com I www.hunters.com