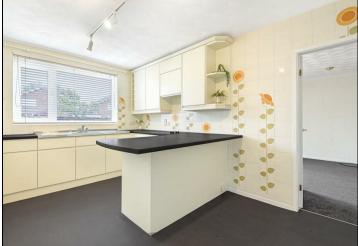

## Per Calendar Month £2,200 Per Calendar Month

Briefly comprising of a front access entrance hall leading to a ground floor three piece shower room. Bay fronted living room with great space for free standing furniture. Dining room with sliding door access to a rear garden facing brick built conservatory. The kitchen benefits from being re-vamped of late and provides integrated appliances. A side porch/utility provides access to the front and rear gardens. First floor living accommodation provides four good sized double bedrooms all with various storage and with newly laid carpets. The landlord has ensured that all bedrooms have been fitted with t.v aerial points. The family bathroom is fitted with a white three piece bathroom suite. Externally, the property is well kept and provides, paving and natural lawn areas. A brick built single garage is in place and fitted with a remote access electric door. There is also a garden shed. The property benefits from 16 Solar powered panels