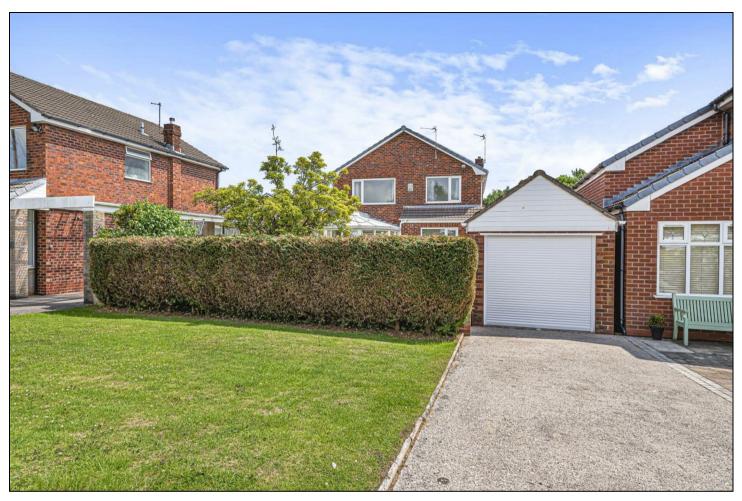

## Per Calendar Month £2,200 Per Calendar Month

Briefly comprising of a front access entrance hall leading to a ground floor three piece shower room. Bay fronted living room with great space for free standing furniture. Dining room with sliding door access to a rear garden facing brick built conservatory. The kitchen benefits from being re-vamped of late and provides integrated appliances. A side porch/utility provides access to the front and rear gardens. First floor living accommodation provides four good sized double bedrooms all with various storage and with newly laid carpets. The landlord has ensured that all bedrooms have been fitted with t.v aerial points. The family bathroom is fitted with a white three piece bathroom suite. Externally, the property is well kept and provides, paving and natural lawn areas. A brick built single garage is in place and fitted with a remote access electric door. There is also a garden shed. The property benefits from 16 Solar powered panels