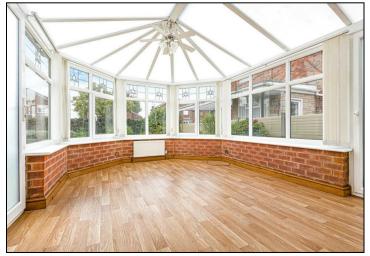

## Per Calendar Month £2,200 Per Calendar Month

Briefly comprising of a front access entrance hall leading to a ground floor three piece shower room. Bay fronted living room with great space for free standing furniture. Dining room with sliding door access to a rear garden facing brick built conservatory. The kitchen benefits from being re-vamped of late and provides integrated appliances. A side porch/utility provides access to the front and rear gardens. First floor living accommodation provides four good sized double bedrooms all with various storage and with newly laid carpets. The landlord has ensured that all bedrooms have been fitted with t.v aerial points. The family bathroom is fitted with a white three piece bathroom suite. Externally, the property is well kept and provides, paving and natural lawn areas. A brick built single garage is in place and fitted with a remote access electric door. There is also a garden shed. The property benefits from 16 Solar powered panels

## **KEY FEATURES**

- DETACHED
- FOUR BEDROOMS
- TWO BATHROOMS
- CONSERVATORY
- EPC RATING D
- SINGLE GARAGE GARDEN SHED
  - OFF ROAD PARKING

The Granary, Worsley, Manchester, M28 2EB I 0161 790 9000 worsley@hunters.com I www.hunters.com