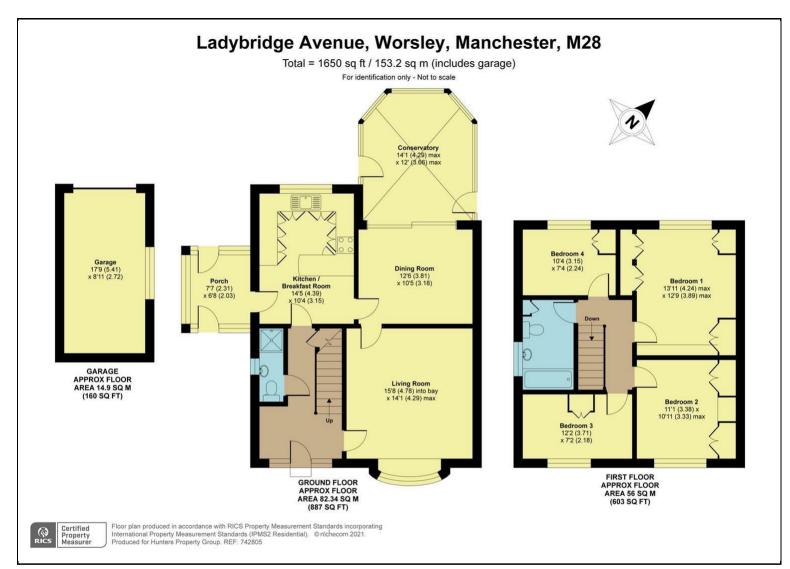

## Per Calendar Month £2,200 Per Calendar Month

Briefly comprising of a front access entrance hall leading to a ground floor three piece shower room. Bay fronted living room with great space for free standing furniture. Dining room with sliding door access to a rear garden facing brick built conservatory. The kitchen benefits from being re-vamped of late and provides integrated appliances. A side porch/utility provides access to the front and rear gardens. First floor living accommodation provides four good sized double bedrooms all with various storage and with newly laid carpets. The landlord has ensured that all bedrooms have been fitted with t.v aerial points. The family bathroom is fitted with a white three piece bathroom suite. Externally, the property is well kept and provides, paving and natural lawn areas. A brick built single garage is in place and fitted with a remote access electric door. There is also a garden shed. The property benefits from 16 Solar powered panels

## **KEY FEATURES**

- DETACHED
- FOUR BEDROOMS
- TWO BATHROOMS
- CONSERVATORY
- EPC RATING D
- SINGLE GARAGE GARDEN SHED
  - OFF ROAD PARKING

The Granary, Worsley, Manchester, M28 2EB I 0161 790 9000 worsley@hunters.com I www.hunters.com