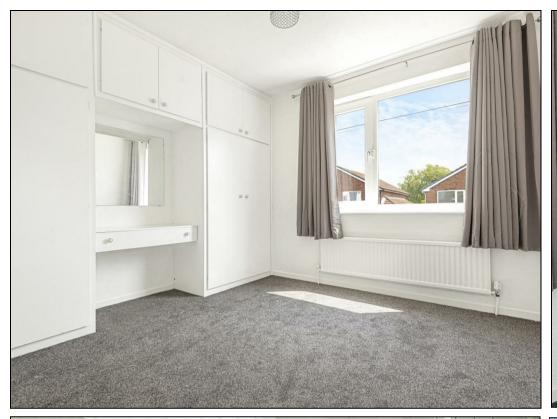

## Per Calendar Month £2,200 Per Calendar Month

Briefly comprising of a front access entrance hall leading to a ground floor three piece shower room. Bay fronted living room with great space for free standing furniture. Dining room with sliding door access to a rear garden facing brick built conservatory. The kitchen benefits from being re-vamped of late and provides integrated appliances. A side porch/utility provides access to the front and rear gardens. First floor living accommodation provides four good sized double bedrooms all with various storage and with newly laid carpets. The landlord has ensured that all bedrooms have been fitted with t.v aerial points. The family bathroom is fitted with a white three piece bathroom suite. Externally, the property is well kept and provides, paving and natural lawn areas. A brick built single garage is in place and fitted with a remote access electric door. There is also a garden shed. The property benefits from 16 Solar powered panels