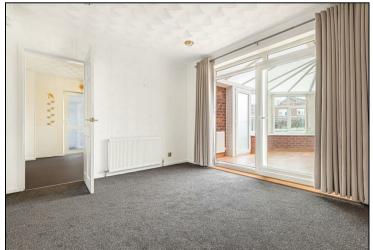

## Per Calendar Month £2,200 Per Calendar Month

Briefly comprising of a front access entrance hall leading to a ground floor three piece shower room. Bay fronted living room with great space for free standing furniture. Dining room with sliding door access to a rear garden facing brick built conservatory. The kitchen benefits from being re-vamped of late and provides integrated appliances. A side porch/utility provides access to the front and rear gardens. First floor living accommodation provides four good sized double bedrooms all with various storage and with newly laid carpets. The landlord has ensured that all bedrooms have been fitted with t.v aerial points. The family bathroom is fitted with a white three piece bathroom suite. Externally, the property is well kept and provides, paving and natural lawn areas. A brick built single garage is in place and fitted with a remote access electric door. There is also a garden shed. The property benefits from 16 Solar powered panels