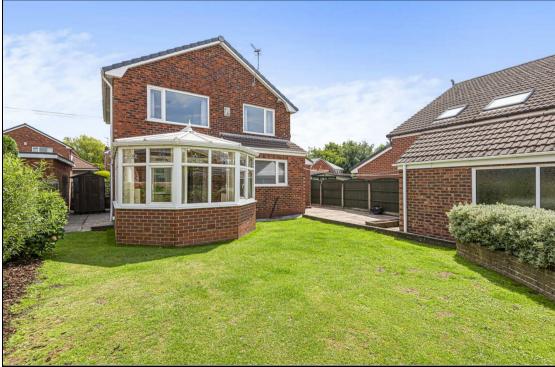

## Per Calendar Month £2,200 Per Calendar Month

Briefly comprising of a front access entrance hall leading to a ground floor three piece shower room. Bay fronted living room with great space for free standing furniture. Dining room with sliding door access to a rear garden facing brick built conservatory. The kitchen benefits from being re-vamped of late and provides integrated appliances. A side porch/utility provides access to the front and rear gardens. First floor living accommodation provides four good sized double bedrooms all with various storage and with newly laid carpets. The landlord has ensured that all bedrooms have been fitted with t.v aerial points. The family bathroom is fitted with a white three piece bathroom suite. Externally, the property is well kept and provides, paving and natural lawn areas. A brick built single garage is in place and fitted with a remote access electric door. There is also a garden shed. The property benefits from 16 Solar powered panels

## **KEY FEATURES**

- DETACHED
- FOUR BEDROOMS
- TWO BATHROOMS
- CONSERVATORY
- EPC RATING D
- SINGLE GARAGE GARDEN SHED
  - OFF ROAD PARKING

The Granary, Worsley, Manchester, M28 2EB I 0161 790 9000 worsley@hunters.com I www.hunters.com