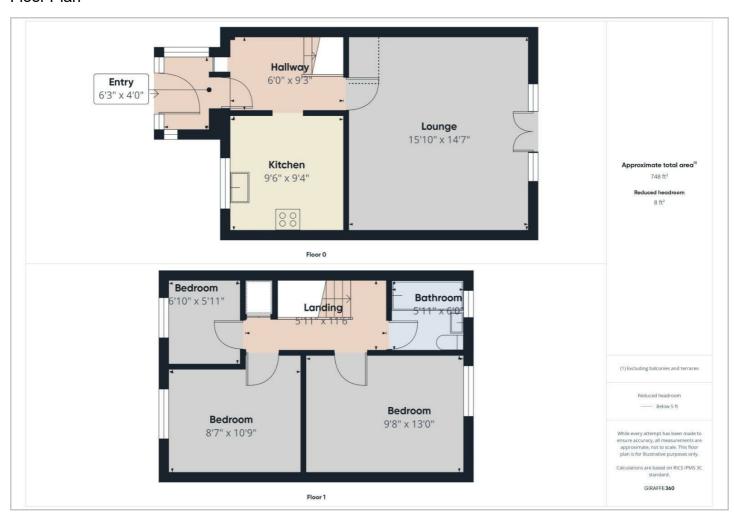

# HUNTERS®

HERE TO GET you THERE



### Southcliffe Drive

Baildon, Bradford, BD17 5QX

Offers In The Region Of £165,000









Council Tax: B



## 57 Southcliffe Drive

Baildon, Bradford, BD17 5QX

## Offers In The Region Of £165,000







Tel: 01274 594040









#### Road Map Hybrid Map Terrain Map







#### Floor Plan



#### Viewing

Please contact our Hunters Shipley Office on 01274 594040 if you wish to arrange a viewing appointment for this property or require further information.

#### **Energy Efficiency Graph**



These particulars are intended to give a fair and reliable description of the property but no responsibility for any inaccuracy or error can be accepted and do not constitute an offer or contract. We have not tested any services or appliances (including central heating if fitted) referred to in these particulars and the purchasers are advised to satisfy themselves as to the working order and condition. If a property is unoccupied at any time there may be reconnection charges for any switched off/disconnected or drained services or appliances - All measurements are approximate.

THINKING