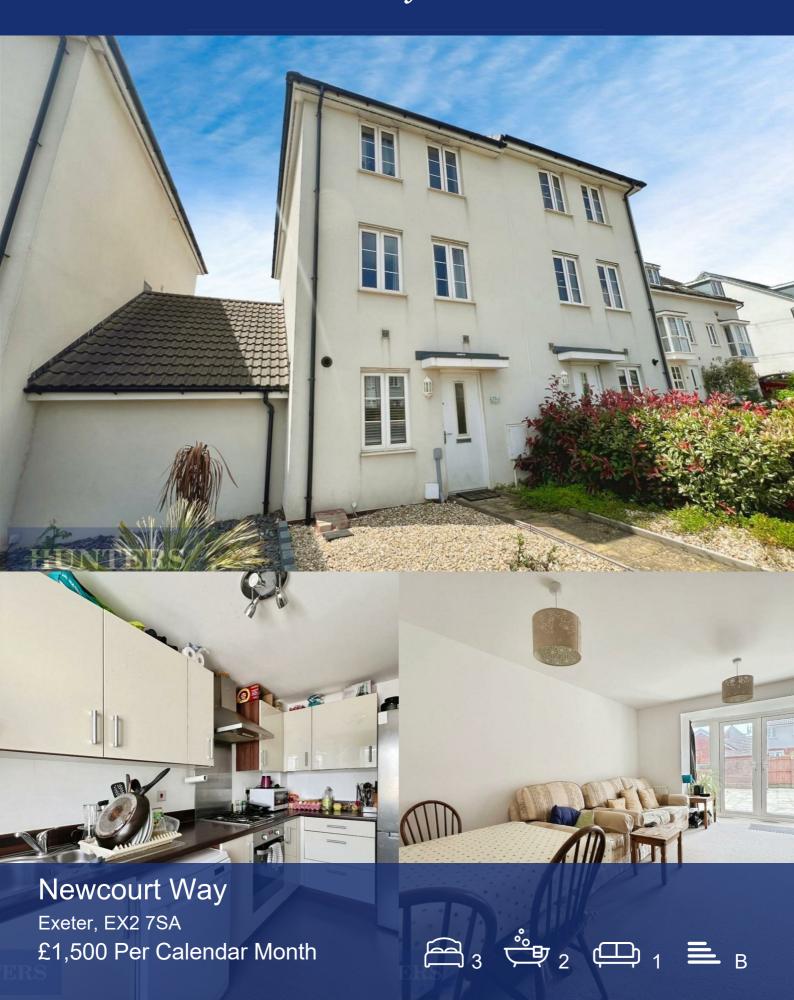

## Area Map

- 3 BEDROOM FAMILY HOME
- ENCLOSED REAR GARDEN
- MASTER BEDROOM WITH ENSUITE
- NEWCOURT AREA OF EXETER
- AVAILABLE FROM 22nd AUGUST 2025
- GAS FIRED CENTRAL HEATING
- UNFURNISHED
- EPC RATING: B