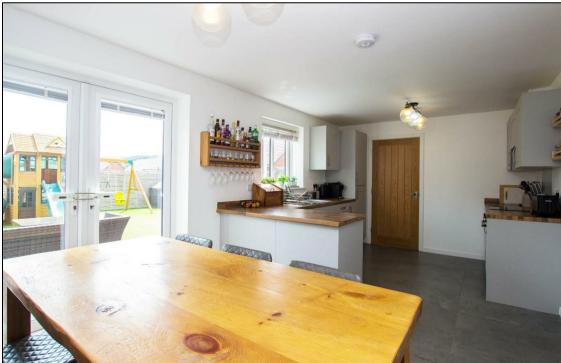

The property comprises; entrance hall, front lounge with feature panel wall, open plan dining kitchen, utility room & ground floor WC. To the first floor there is a spacious landing giving access to five bedrooms, a four piece bathroom & a master en-suite. The finish of the property is modern, with bright colour schemes throughout. Externally there is a recently landscaped south facing garden, with flagged patio & artificial turf. To the front there is a double driveway and access into an integral garage.

## **KEY FEATURES**

- Modern 5 Bedroom Detached
- Landscaped South Facing Garden
  - Bathroom & En-Suite
  - Open Dining Kitchen
    - Attractive Lounge
  - Garage & Double Driveway
    - Popular Cul-De-Sac
  - Ideal For Growing Families