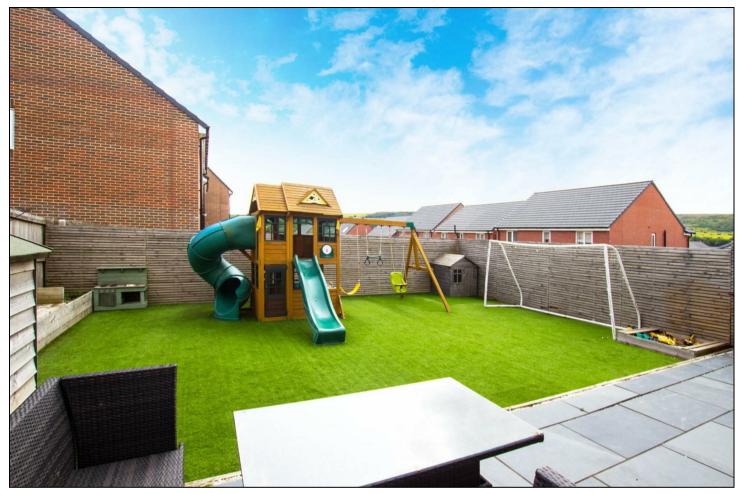

The property comprises; entrance hall, front lounge with feature panel wall, open plan dining kitchen, utility room & ground floor WC. To the first floor there is a spacious landing giving access to five bedrooms, a four piece bathroom & a master en-suite. The finish of the property is modern, with bright colour schemes throughout. Externally there is a recently landscaped south facing garden, with flagged patio & artificial turf. To the front there is a double driveway and access into an integral garage.