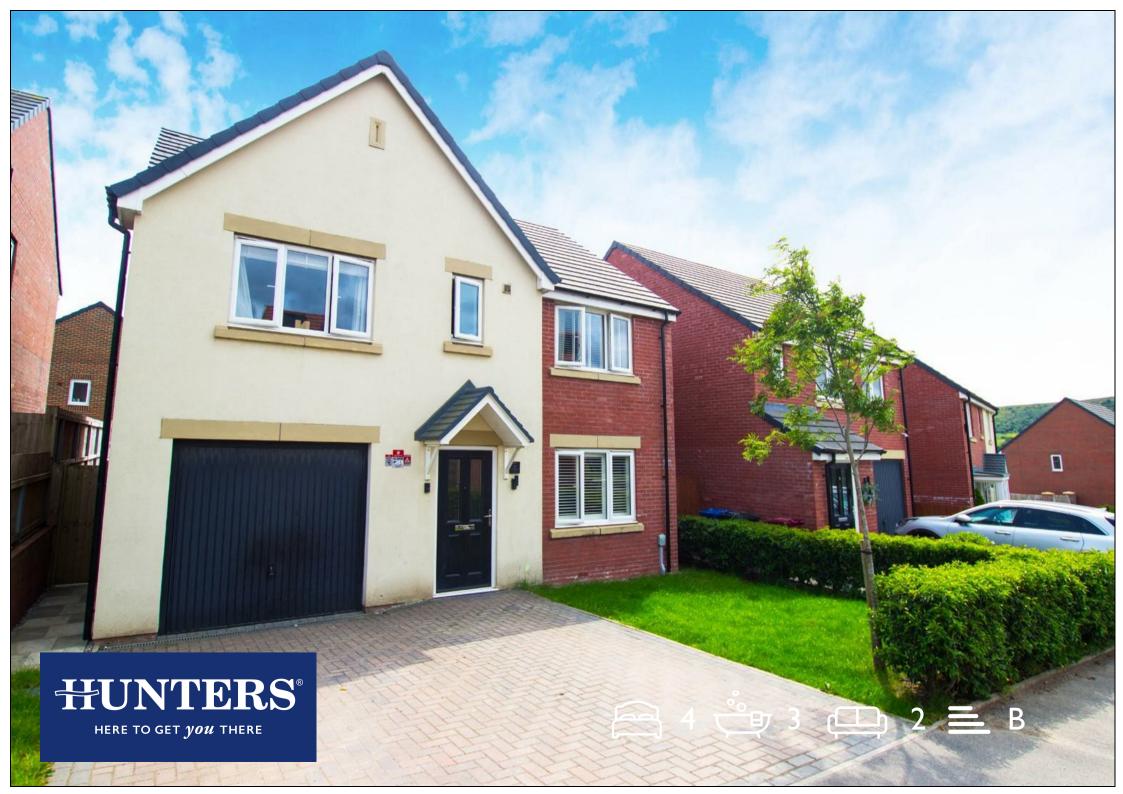

## **BLUEBELL TERRACE, DARWEN**

£325,000

This exclusive 5 bed detached property ticks all the boxes needed for today's family style living. Located on a popular development, if you are upsizing & have the budget this has to be on your shortlist.

The property comprises; entrance hall, front lounge with feature panel wall, open plan dining kitchen, utility room & ground floor WC. To the first floor there is a spacious landing giving access to five bedrooms, a four piece bathroom & a master en-suite. The finish of the property is modern, with bright colour schemes throughout. Externally there is a recently landscaped south facing garden, with flagged patio & artificial turf. To the front there is a double driveway and access into an integral garage.

## **KEY FEATURES**

- Modern 5 Bedroom Detached
- Landscaped South Facing Garden
  - Bathroom & En-Suite
  - Open Dining Kitchen
    - Attractive Lounge
  - Garage & Double Driveway
    - Popular Cul-De-Sac
  - Ideal For Growing Families