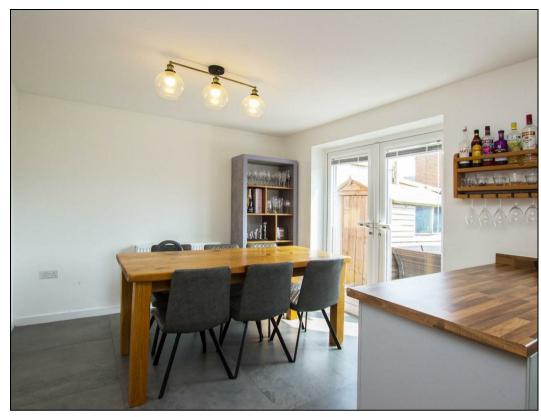

The property comprises; entrance hall, front lounge with feature panel wall, open plan dining kitchen, utility room & ground floor WC. To the first floor there is a spacious landing giving access to five bedrooms, a four piece bathroom & a master en-suite. The finish of the property is modern, with bright colour schemes throughout. Externally there is a recently landscaped south facing garden, with flagged patio & artificial turf. To the front there is a double driveway and access into an integral garage.