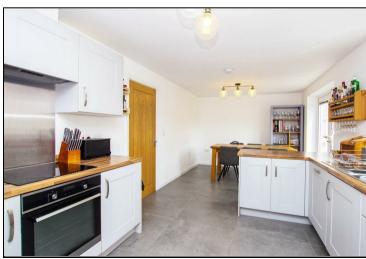

The property comprises; entrance hall, front lounge with feature panel wall, open plan dining kitchen, utility room & ground floor WC. To the first floor there is a spacious landing giving access to five bedrooms, a four piece bathroom & a master en-suite. The finish of the property is modern, with bright colour schemes throughout. Externally there is a recently landscaped south facing garden, with flagged patio & artificial turf. To the front there is a double driveway and access into an integral garage.

## **KEY FEATURES**

- Modern 5 Bedroom Detached
- Landscaped South Facing Garden
  - Bathroom & En-Suite
  - Open Dining Kitchen
    - Attractive Lounge
  - Garage & Double Driveway
    - Popular Cul-De-Sac
  - Ideal For Growing Families