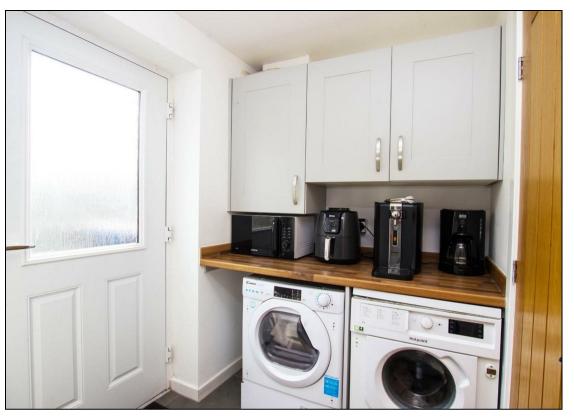

The property comprises; entrance hall, front lounge with feature panel wall, open plan dining kitchen, utility room & ground floor WC. To the first floor there is a spacious landing giving access to five bedrooms, a four piece bathroom & a master en-suite. The finish of the property is modern, with bright colour schemes throughout. Externally there is a recently landscaped south facing garden, with flagged patio & artificial turf. To the front there is a double driveway and access into an integral garage.