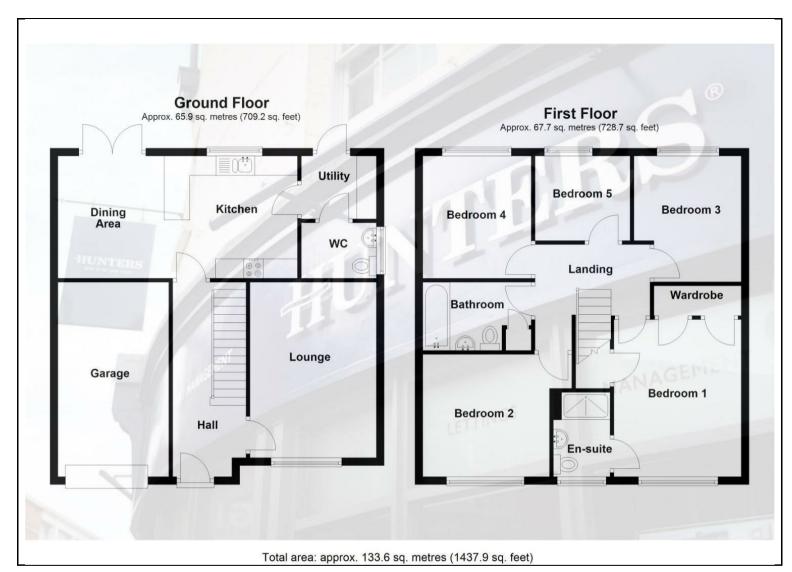

The property comprises; entrance hall, front lounge with feature panel wall, open plan dining kitchen, utility room & ground floor WC. To the first floor there is a spacious landing giving access to five bedrooms, a four piece bathroom & a master en-suite. The finish of the property is modern, with bright colour schemes throughout. Externally there is a recently landscaped south facing garden, with flagged patio & artificial turf. To the front there is a double driveway and access into an integral garage.