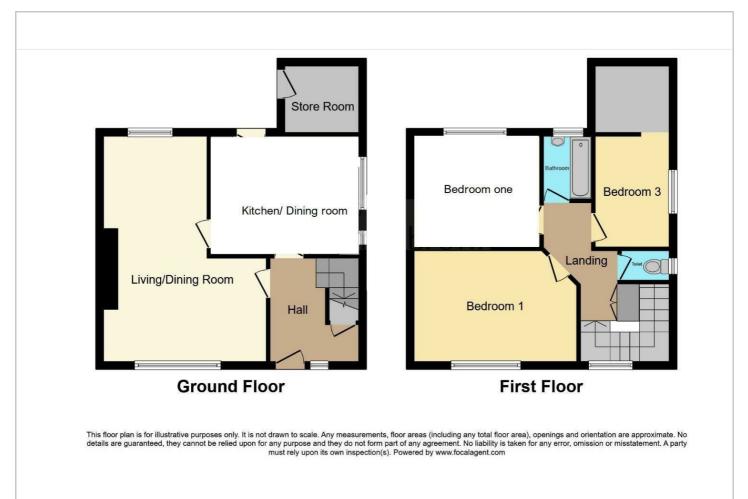

# £175,000

Entrance hall

Lounge/ Dining room 20'4" x 15'1" (6.2m x 4.6m)

Kitchen 13'9" x 9'10" (4.2m x 3m)

Landing

W/C

Family bathroom

Bedroom one 15'1" x 9'10" (4.6m x 3m)

Bedroom two 11'9" x 10'2" (3.6m x 3.1m)

Bedroom three 10'9" x 7'10" (3.3m x 2.4m)

External storage room

https://www.hunters.com

#### Floor Plan