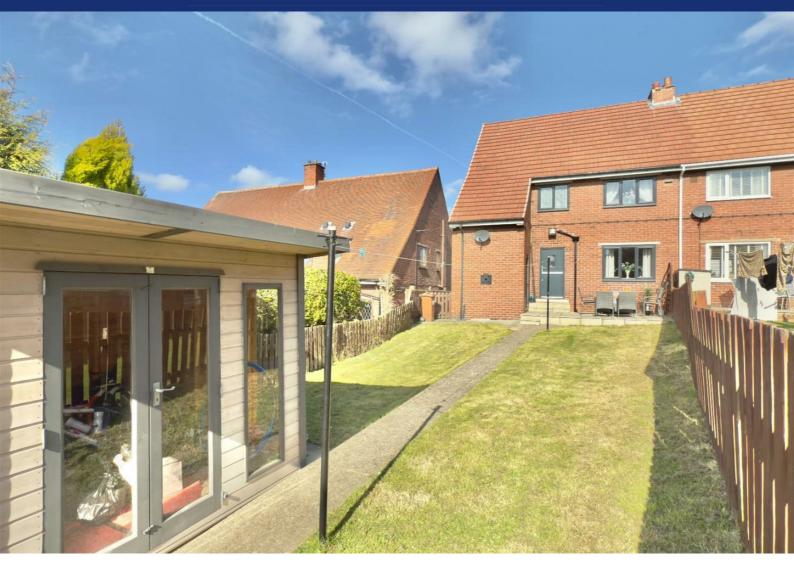

## 168 Brierley Road Grimethorpe, Barnsley, S72 7AW

# £175,000

Entrance hall

Lounge/ Dining room 20'4" x 15'1" (6.2m x 4.6m)

Kitchen 13'9" x 9'10" (4.2m x 3m)

Landing

W/C

Family bathroom

Bedroom one 15'1" x 9'10" (4.6m x 3m)

Bedroom two 11'9" x 10'2" (3.6m x 3.1m)

Bedroom three 10'9" x 7'10" (3.3m x 2.4m)

External storage room

https://www.hunters.com