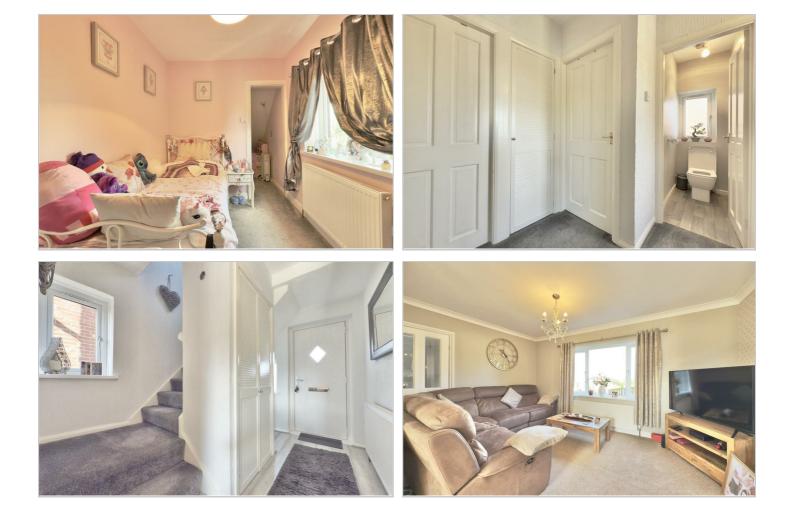

# £175,000

Entrance hall

Lounge/ Dining room 20'4" x 15'1" (6.2m x 4.6m)

Kitchen 13'9" x 9'10" (4.2m x 3m)

Landing

W/C

Family bathroom

Bedroom one 15'1" x 9'10" (4.6m x 3m)

Bedroom two 11'9" x 10'2" (3.6m x 3.1m)

Bedroom three 10'9" x 7'10" (3.3m x 2.4m)

External storage room

https://www.hunters.com