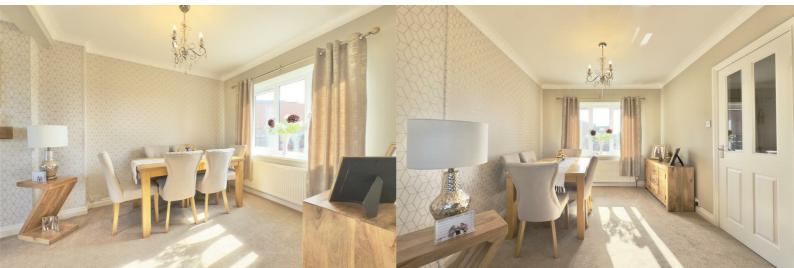

# £175,000

Entrance hall

Lounge/ Dining room 20'4" x 15'1" (6.2m x 4.6m)

Kitchen 13'9" x 9'10" (4.2m x 3m)

Landing

W/C

Family bathroom

Bedroom one 15'1" x 9'10" (4.6m x 3m)