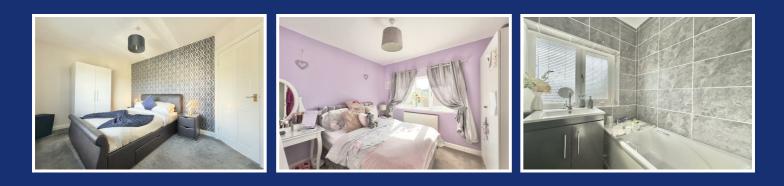

# £175,000

Entrance hall

Lounge/ Dining room 20'4" x 15'1" (6.2m x 4.6m)

Kitchen 13'9" x 9'10" (4.2m x 3m)

Landing

W/C

Family bathroom

Bedroom one 15'1" x 9'10" (4.6m x 3m)

Bedroom two 11'9" x 10'2" (3.6m x 3.1m)

Bedroom three 10'9" x 7'10" (3.3m x 2.4m)

External storage room

https://www.hunters.com