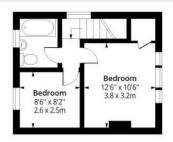

## Middleham Road, N18

### Approximate Gross Internal Area = 689 Sq Ft - 64.01 Sq M

First Floor

Floor Area 322 Sq Ft - 29.91 Sq M