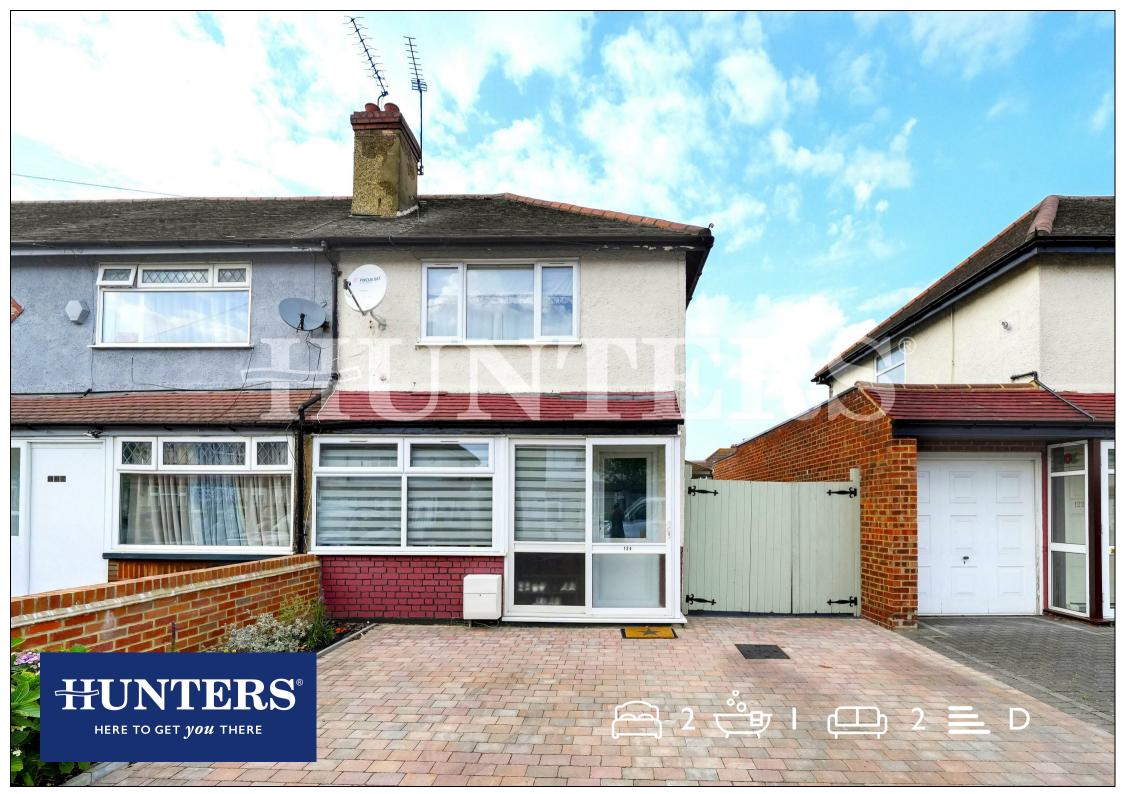

# Middleham Road, London, N18

# Asking Price £450,000

Positioned on a quiet residential street on the perimeter of N18, this well maintained two bedroom end of terrace property on Middleham Road offers a bright and comfortable living environment with excellent potential for future development. The home features two good sized reception rooms, a modern fitted kitchen, a convenient downstairs W/C, and a stylish upstairs family bathroom. A key highlight is the well sized garden neatly presented and perfect for enjoying afternoon sun or al fresco dining with the added bonus of side access for ease and practicality.

The property also benefits from a private front drive, offering off street parking a sought after feature in the area. With its position at the end of the terrace, the house offers enhanced privacy and a wider plot, making it particularly appealing for those seeking the potential to extend, subject to planning permissions. Whether you're a first time buyer, downsizer, or investor, the flexibility and layout of this home cater to a variety of needs.