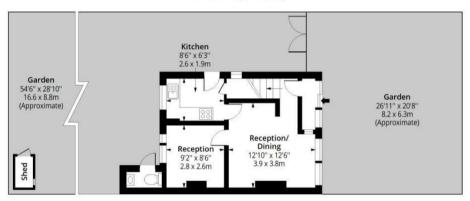

## Middleham Road, N18

#### Ground Floor

Floor Area 367 Sq Ft - 34.09 Sq M

Measured according to RICS IPMS2. Floor plan is for illustrative purposes only and is not to scale. Every attempt has been made to ensure the accuracy of the floor plan shown, however all measurements, fixtures, fittings and data shown are an approximate interpretation for illustrative purposes only. 1 sq m = 10,76 sq feet.