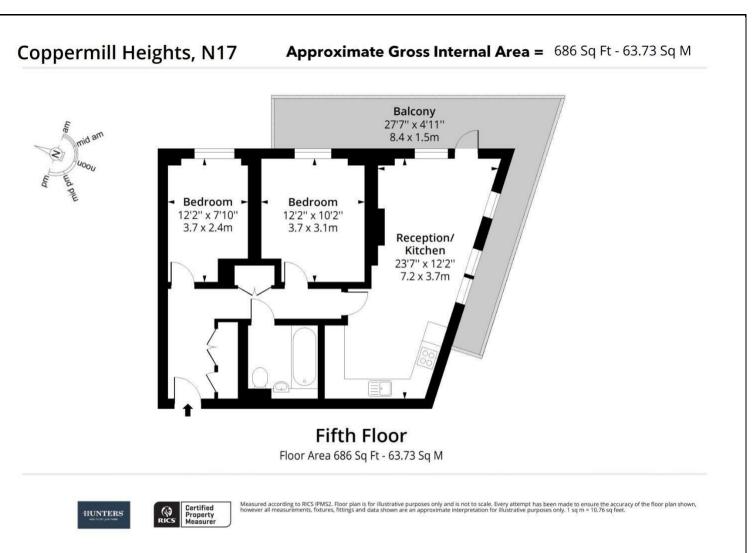

## Offers In Excess Of £400,000

Two Bedroom Apartment with River Views & L-Shape Balcony

Set on the fifth floor of a sought after development in the heart of award winning Hale Village, this well presented two bedroom apartment offers stylish modern living with breath taking views over the River Lea. Boasting over 686 sq ft of internal space, the property features two generous double bedrooms, a contemporary family bathroom, a bright reception room with floor to ceiling windows and a fully fitted modern kitchen. A standout feature is the L-shape balcony, accessible from the reception room, providing the perfect space to relax or entertain while enjoying riverside views.