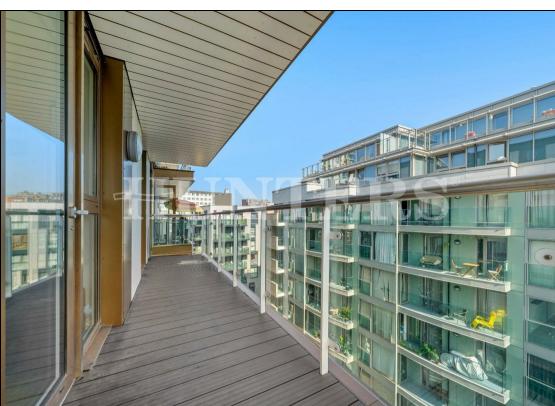

## Offers In Excess Of £400,000

Two Bedroom Apartment with River Views & L-Shape Balcony

Set on the fifth floor of a sought after development in the heart of award winning Hale Village, this well presented two bedroom apartment offers stylish modern living with breath taking views over the River Lea. Boasting over 686 sq ft of internal space, the property features two generous double bedrooms, a contemporary family bathroom, a bright reception room with floor to ceiling windows and a fully fitted modern kitchen. A standout feature is the L-shape balcony, accessible from the reception room, providing the perfect space to relax or entertain while enjoying riverside views.

## **KEY FEATURES**

- Private L-Shaped Balcony with City Views
  - Extended Lease
  - Parking Space (Subject To Fee)
    - EPC B
    - Council Tax Band C
      - Fitted Kitchen
    - Close to Transport Links
      - Close to Amenities
    - Communal Roof Garden