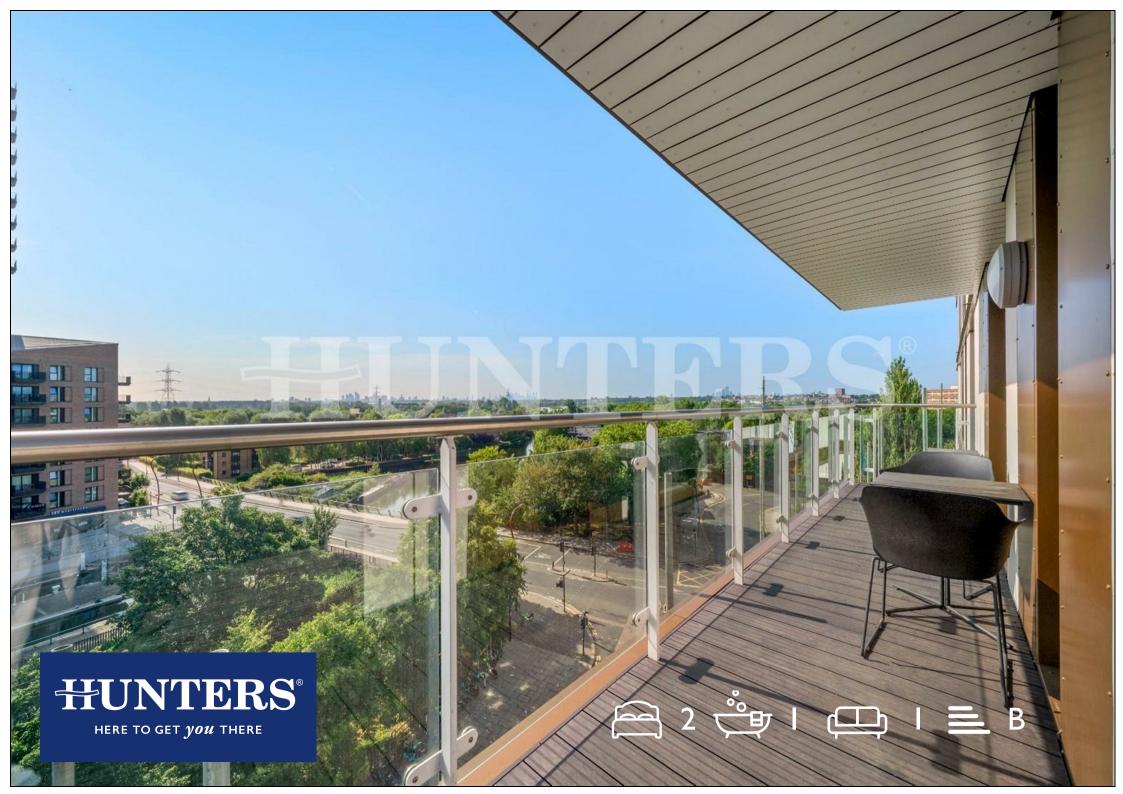

## Offers In Excess Of £400,000

Two Bedroom Apartment with River Views & L-Shape Balcony

Set on the fifth floor of a sought after development in the heart of award winning Hale Village, this well presented two bedroom apartment offers stylish modern living with breath taking views over the River Lea. Boasting over 686 sq ft of internal space, the property features two generous double bedrooms, a contemporary family bathroom, a bright reception room with floor to ceiling windows and a fully fitted modern kitchen. A standout feature is the L-shape balcony, accessible from the reception room, providing the perfect space to relax or entertain while enjoying riverside views.

## **KEY FEATURES**

- Private L-Shaped Balcony with City Views
  - Extended Lease
  - Parking Space (Subject To Fee)
    - EPC B
    - Council Tax Band C
      - Fitted Kitchen
    - Close to Transport Links
      - Close to Amenities
    - Communal Roof Garden