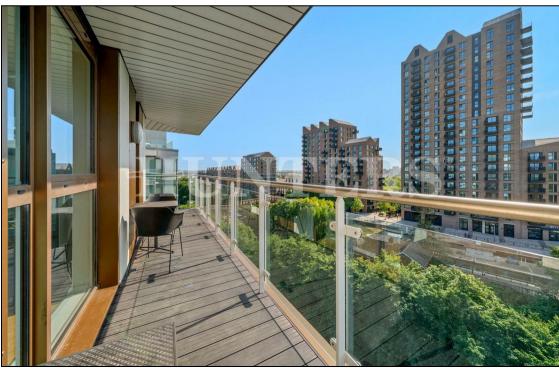

## Offers In Excess Of £400,000

Two Bedroom Apartment with River Views & L-Shape Balcony

Set on the fifth floor of a sought after development in the heart of award winning Hale Village, this well presented two bedroom apartment offers stylish modern living with breath taking views over the River Lea. Boasting over 686 sq ft of internal space, the property features two generous double bedrooms, a contemporary family bathroom, a bright reception room with floor to ceiling windows and a fully fitted modern kitchen. A standout feature is the L-shape balcony, accessible from the reception room, providing the perfect space to relax or entertain while enjoying riverside views.

## **KEY FEATURES**

- Private L-Shaped Balcony with City Views
  - Extended Lease
  - Parking Space (Subject To Fee)
    - EPC B
    - Council Tax Band C
      - Fitted Kitchen
    - Close to Transport Links
      - Close to Amenities
    - Communal Roof Garden