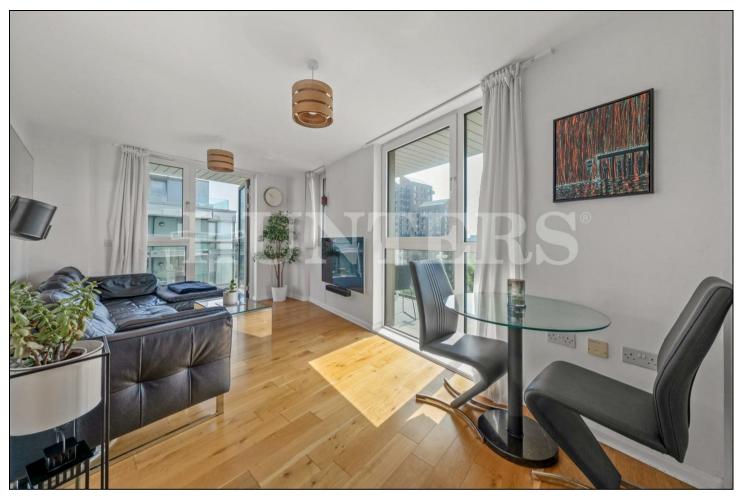

## Offers In Excess Of £400,000

Two Bedroom Apartment with River Views & L-Shape Balcony

Set on the fifth floor of a sought after development in the heart of award winning Hale Village, this well presented two bedroom apartment offers stylish modern living with breath taking views over the River Lea. Boasting over 686 sq ft of internal space, the property features two generous double bedrooms, a contemporary family bathroom, a bright reception room with floor to ceiling windows and a fully fitted modern kitchen. A standout feature is the L-shape balcony, accessible from the reception room, providing the perfect space to relax or entertain while enjoying riverside views.