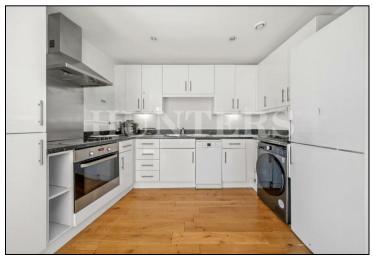

## Offers In Excess Of £400,000

Two Bedroom Apartment with River Views & L-Shape Balcony

Set on the fifth floor of a sought after development in the heart of award winning Hale Village, this well presented two bedroom apartment offers stylish modern living with breath taking views over the River Lea. Boasting over 686 sq ft of internal space, the property features two generous double bedrooms, a contemporary family bathroom, a bright reception room with floor to ceiling windows and a fully fitted modern kitchen. A standout feature is the L-shape balcony, accessible from the reception room, providing the perfect space to relax or entertain while enjoying riverside views.