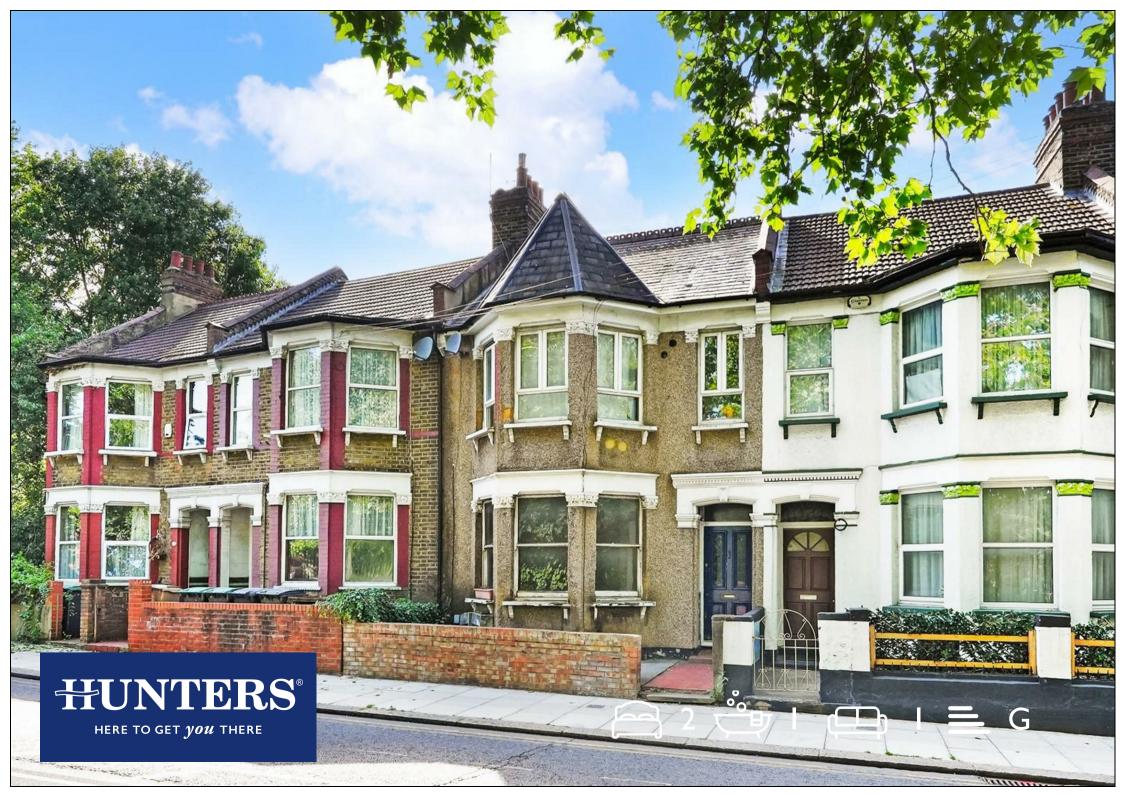

# Belmont Road, London, N17

## Guide Price £300,000

Rarely Available – Two Bedroom Victorian Garden Flat with Freehold | Opposite Downhills Park Guide Price: £300,000

Open house, viewings strictly by appointment:

Saturday 5th July | 11:00-12:00

Wednesday 9th July | 17:00-18:00

Saturday 12th July | 11:00-12:00

A rare chance to acquire this two bedroom ground floor Victorian garden flat with freehold ownership of the entire building, situated directly opposite the award-winning Downhills Park.

Offered with sole use of a private rear garden, the flat is in need of complete modernisation, offering a unique opportunity to fully renovate and design a home to your exact taste.

The property comprises two well-proportioned double bedrooms, a spacious open-plan living and kitchen area, and direct access to a private garden. High ceilings and period charm give this home wonderful potential to be transformed into something truly special.

Perfectly located for transport links with Turnpike Lane Underground Station (Piccadilly Line) within walking distance, and the W4 bus providing access to Tottenham Hale (Victoria Line & National Rail). Surrounded by green spaces, with Downhills Park directly across the road and Lordship Recreation Ground just a short stroll away, this is ideal for nature lovers and families.

#### **KEY FEATURES**

- Ground floor Victorian flat
  - Two double bedrooms
- Sole use of private garden
- Freehold for the entire building
- Complete renovation opportunity
  - Opposite Downhills Park
- Turnpike Lane station (Piccadilly line)
  - Chain free
  - EPC rating tbc