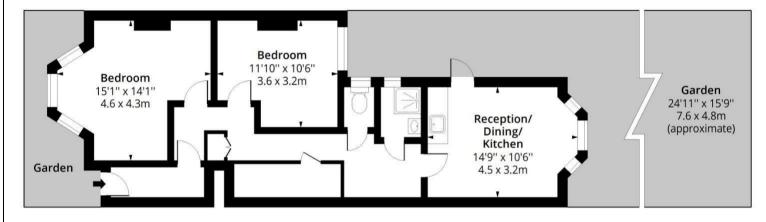

### Belmont Road, N17

Approximate Gross Internal Area = 668 Sq Ft - 62.06 Sq M

#### **Ground Floor**

Floor Area 668 Sq Ft - 62.06 Sq M

leasured according to RICS IPMS2. Floor plan is for illustrative purposes only and is not to scale. Every attempt has been made to ensure the accuracy of the floor plan shown, owever all measurements, futures, fittings and data shown are an approximate interpretation for illustrative purposes only, 1 sg m = 10,76 sg feet.