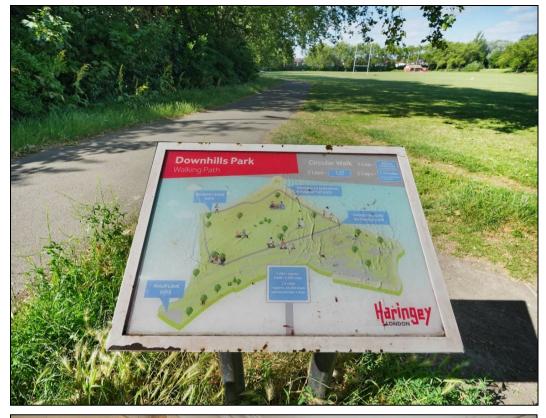

Perfectly located for transport links with Turnpike Lane Underground Station (Piccadilly Line) within walking distance, and the W4 bus providing access to Tottenham Hale (Victoria Line & National Rail). Surrounded by green spaces, with Downhills Park directly across the road and Lordship Recreation Ground just a short stroll away, this is ideal for nature lovers and families.