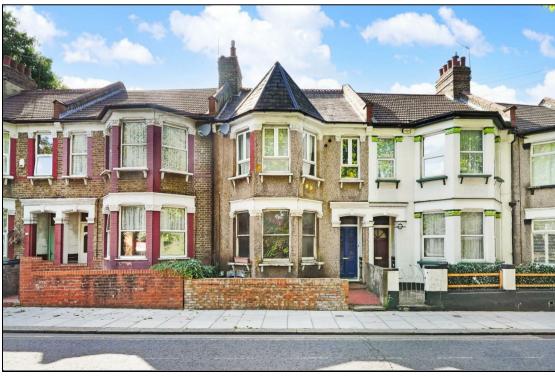

# Belmont Road, London, N17

## Guide Price £300,000

Rarely Available – Two Bedroom Victorian Garden Flat with Freehold | Opposite Downhills Park Guide Price: £300,000

Open house, viewings strictly by appointment:

Saturday 5th July | 11:00-12:00

Wednesday 9th July | 17:00-18:00

Saturday 12th July | 11:00-12:00

A rare chance to acquire this two bedroom ground floor Victorian garden flat with freehold ownership of the entire building, situated directly opposite the award-winning Downhills Park.

Offered with sole use of a private rear garden, the flat is in need of complete modernisation, offering a unique opportunity to fully renovate and design a home to your exact taste.

The property comprises two well-proportioned double bedrooms, a spacious open-plan living and kitchen area, and direct access to a private garden. High ceilings and period charm give this home wonderful potential to be transformed into something truly special.

Perfectly located for transport links with Turnpike Lane Underground Station (Piccadilly Line) within walking distance, and the W4 bus providing access to Tottenham Hale (Victoria Line & National Rail). Surrounded by green spaces, with Downhills Park directly across the road and Lordship Recreation Ground just a short stroll away, this is ideal for nature lovers and families.