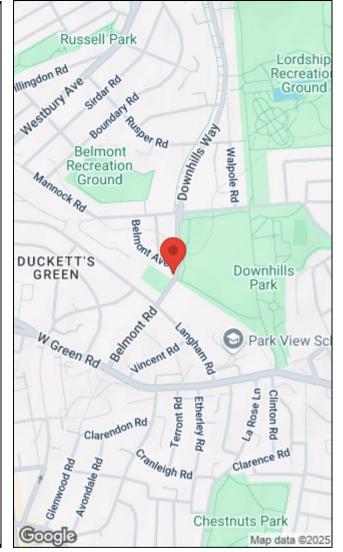

Perfectly located for transport links with Turnpike Lane Underground Station (Piccadilly Line) within walking distance, and the W4 bus providing access to Tottenham Hale (Victoria Line & National Rail). Surrounded by green spaces, with Downhills Park directly across the road and Lordship Recreation Ground just a short stroll away, this is ideal for nature lovers and families.