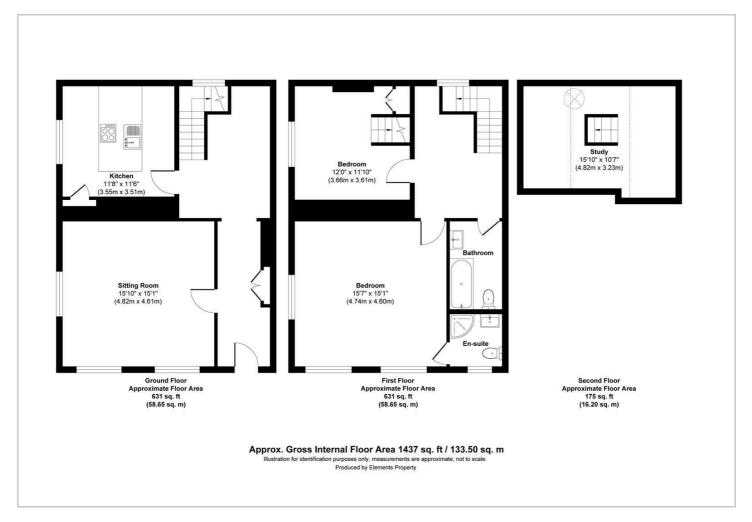

# HUNTERS®

HERE TO GET you THERE



Park Road Bingley, BD16 4EA

Asking Price £345,000









Council Tax: E



## 2 Priestthorpe Hall Park Road

Bingley, BD16 4EA

Asking Price £345,000







Tel: 01274 511 509









Road Map Hybrid Map Terrain Map







#### Floor Plan



#### Viewing

Please contact our Hunters Bingley Sales Office on 01274 511 509 if you wish to arrange a viewing appointment for this property or require further information.

### **Energy Efficiency Graph**



These particulars are intended to give a fair and reliable description of the property but no responsibility for any inaccuracy or error can be accepted and do not constitute an offer or contract. We have not tested any services or appliances (including central heating if fitted) referred to in these particulars and the purchasers are advised to satisfy themselves as to the working order and condition. If a property is unoccupied at any time there may be reconnection charges for any switched off/disconnected or drained services or appliances - All measurements are approximate.

THI