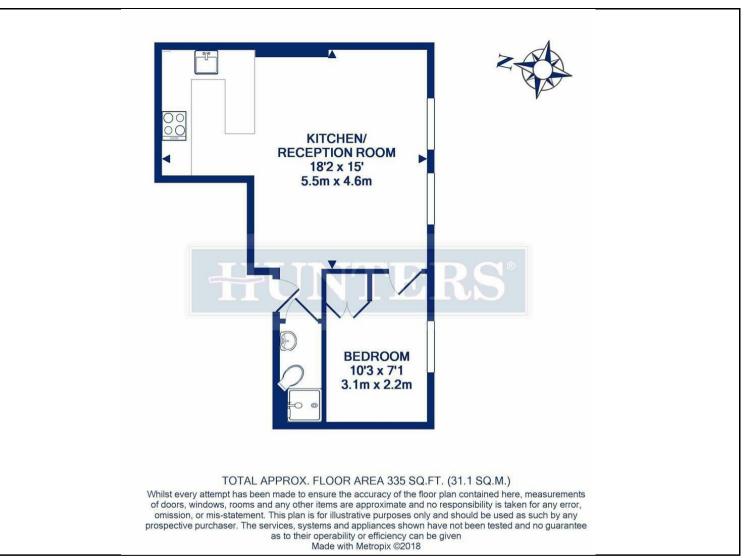

## **KEY FEATURES**

- One bedroom
  - Top floor
- Modern kitchen
- Large living space
  - Bright & airy
- Newly refurbished
- Mapesbury Conservation Area

Energy Efficiency Rating

| Current | Potential | Pote