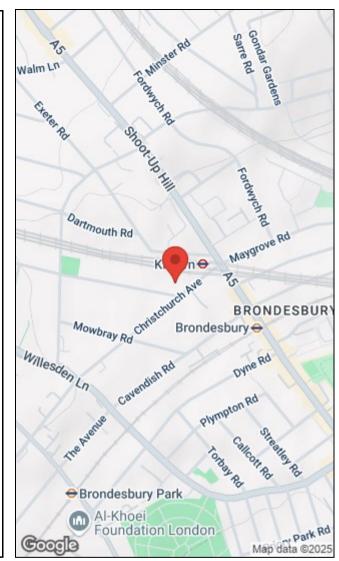

The apartment offers two double bedrooms fitted with ample storage, a full bathroom, a reception room featuring a period fireplace with space for dining, and a separate kitchen.

Chatsworth Road is set within the Mapesbury Conservation area, ideally located for the Jubilee line at Kilburn station or the London Overground at Brondesbury Park.