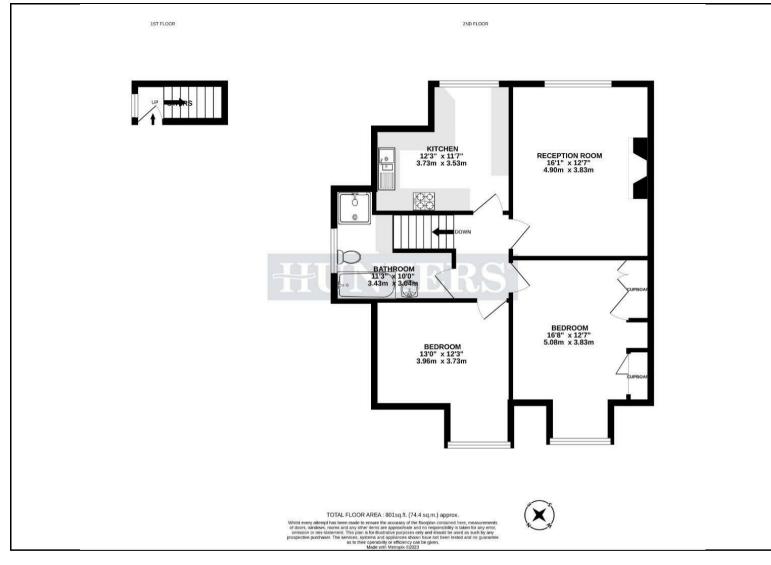

## \*SHORT TERM LET ONLY 3 TO 6 MONTHS\*

Hunters presents this superb two bedroom second floor apartment set within an semi-detached period residence, spanning over 800 square foot of living space, with access to a large communal garden. The property has been fully refurbished, including new carpets and repainting throughout.

The apartment offers two double bedrooms fitted with ample storage, a full bathroom, a reception room featuring a period fireplace with space for dining, and a separate kitchen.

Chatsworth Road is set within the Mapesbury Conservation area, ideally located for the Jubilee line at Kilburn station or the London Overground at Brondesbury Park.