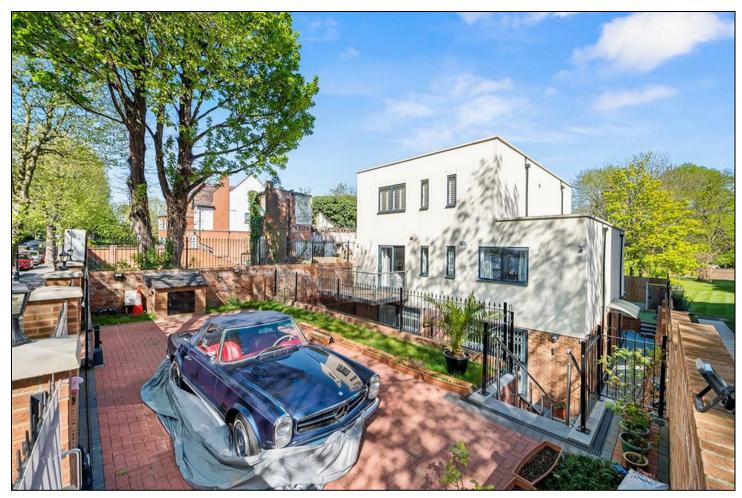

Meticulously crafted to suit both sophisticated entertaining and modern family living, the home features seven well-proportioned double bedrooms, four bathrooms, an additional cloakroom, two spacious reception rooms, a rear garden with a bespoke outbuilding, a front garden with gated off-street parking, and two balconies.

## **KEY FEATURES**

- Outstanding seven bedroom, four bathroom family home
  - Mapesbury Conservation area
  - Over 3400 sq.ft. of internal living space
  - Patio, rear garden, and two balconies
    - Off-street parking
    - Underfloor heating
    - Advanced security system