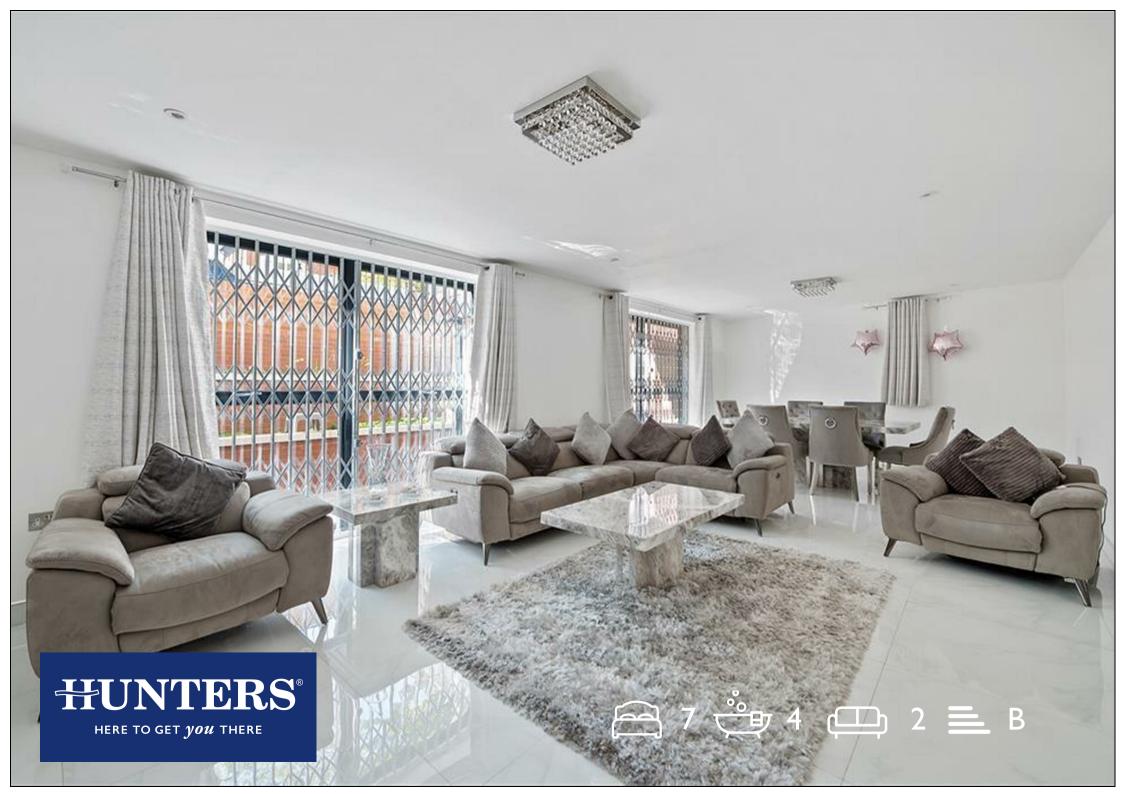

## HERE TO GET YOU THERE

Hunters are delighted to present this exceptional new-build home in the prestigious Mapesbury Conservation area, arranged over four floors and offering approximately 3,400 square feet of high-spec internal living space.

Meticulously crafted to suit both sophisticated entertaining and modern family living, the home features seven well-proportioned double bedrooms, four bathrooms, an additional cloakroom, two spacious reception rooms, a rear garden with a bespoke outbuilding, a front garden with gated off-street parking, and two balconies.

High-end specifications include underfloor heating to the first and lower floors, a mechanical ventilation heat recovery system, TV recesses, bioethanol fireplaces, air conditioning throughout, and advanced security features including circuit breakers, and integrated fire and smoke alarms.

## **KEY FEATURES**

- Outstanding seven bedroom, four bathroom family home
  - Mapesbury Conservation area
  - Over 3400 sq.ft. of internal living space
  - Patio, rear garden, and two balconies
    - Off-street parking
    - Underfloor heating
    - Advanced security system