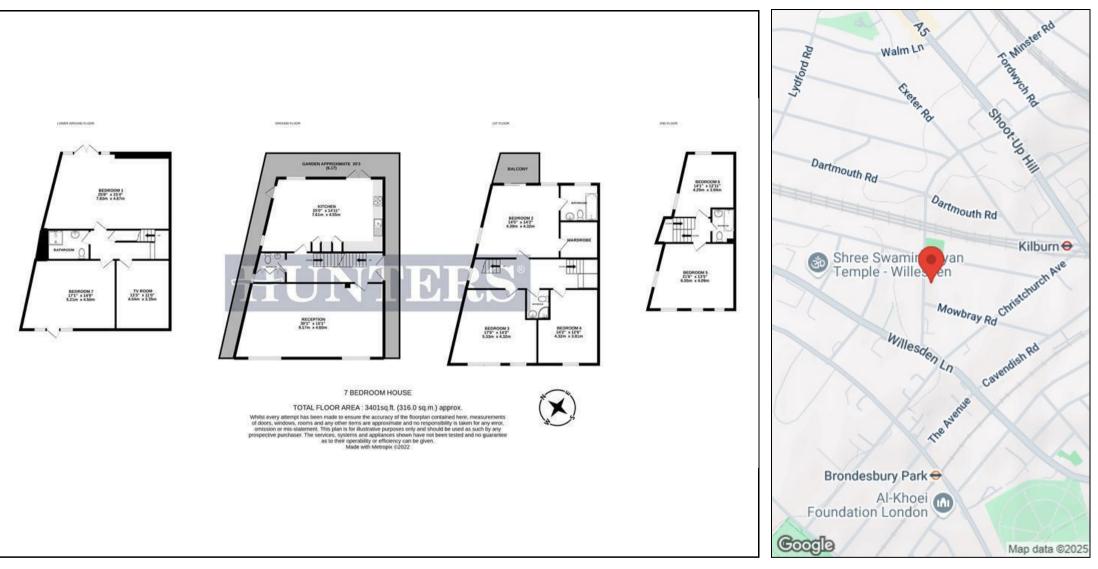

## HERE TO GET YOU THERE

Hunters are delighted to present this exceptional new-build home in the prestigious Mapesbury Conservation area, arranged over four floors and offering approximately 3,400 square feet of high-spec internal living space.

Meticulously crafted to suit both sophisticated entertaining and modern family living, the home features seven well-proportioned double bedrooms, four bathrooms, an additional cloakroom, two spacious reception rooms, a rear garden with a bespoke outbuilding, a front garden with gated off-street parking, and two balconies.

Located in the highly sought-after Mapesbury Conservation neighbourhood, the property benefits from superb transport links with Kilburn station (Jubilee line, 0.2 miles) and Brondesbury Park Overground (0.4 miles) both within easy walking distance. A number of well-regarded schools and excellent local leisure clubs are also close by, making this an outstanding opportunity for families and professionals alike.