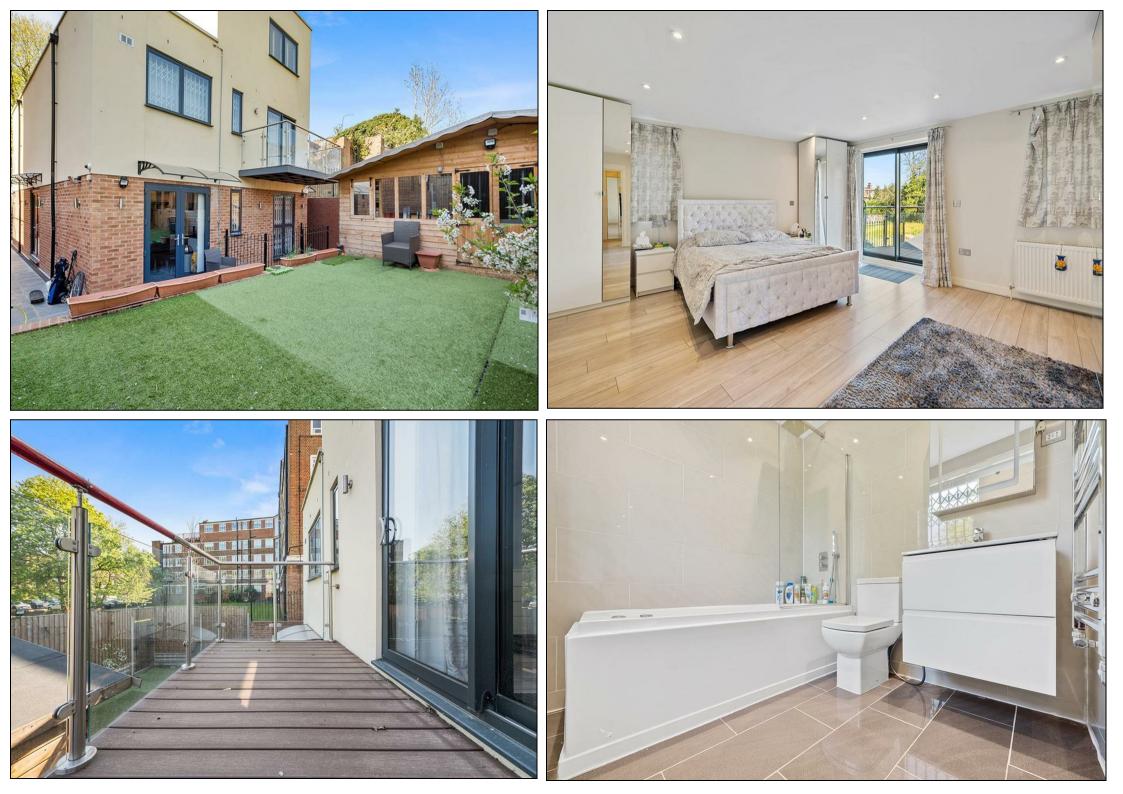

Meticulously crafted to suit both sophisticated entertaining and modern family living, the home features seven well-proportioned double bedrooms, four bathrooms, an additional cloakroom, two spacious reception rooms, a rear garden with a bespoke outbuilding, a front garden with gated off-street parking, and two balconies.

High-end specifications include underfloor heating to the first and lower floors, a mechanical ventilation heat recovery system, TV recesses, bioethanol fireplaces, air conditioning throughout, and advanced security features including circuit breakers, and integrated fire and smoke alarms.

## **KEY FEATURES**

- Outstanding seven bedroom, four bathroom family home
  - Mapesbury Conservation area
  - Over 3400 sq.ft. of internal living space
  - Patio, rear garden, and two balconies
    - Off-street parking
    - Underfloor heating
    - Advanced security system