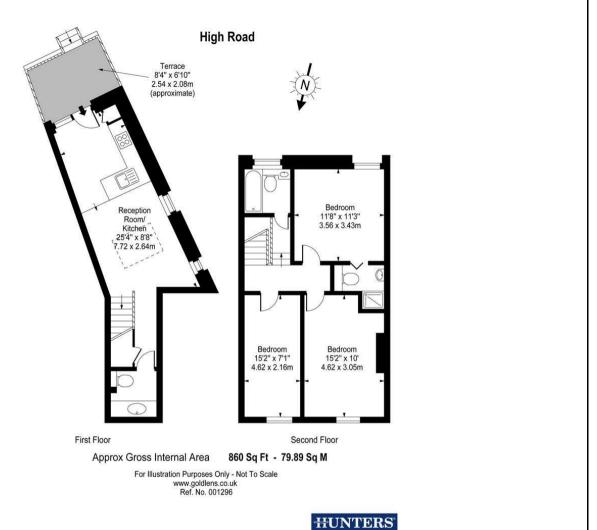

This luxury, spacious, split level apartment is ideally located close to amenities, but quietly set behind the main high road. Boasting a modern kitchen with all integrated appliances, including dishwasher, main reception, three bedrooms, two bathrooms, storage and small but private patio.

## **KEY FEATURES**

- Three Bedroom Apartment
  - Recently Refurbished
    - Two Bathrooms
    - Private Patio
  - Incredibly Modern
- Close to Jubilee Line tube
  - Close to Amenities

223 West End Lane, West Hampstead, London, NW6 1XJ I 0207 431 4777 westhampsteadlettings@hunters.com I www.hunters.com