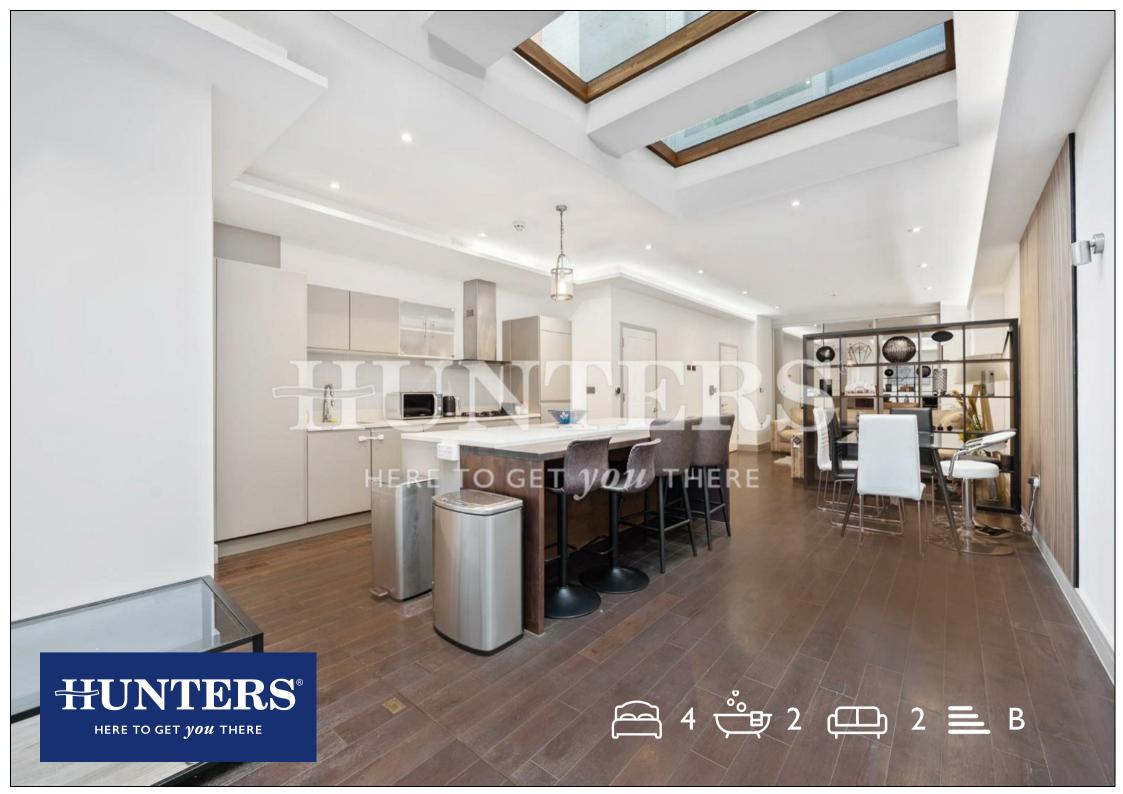

Meticulously designed to complement both sophisticated entertaining and modern family living stand out features include a bespoke Lark and Larks kitchen, granite worktops, toughened glass, underfloor heating to the kitchen, living room and bathrooms, mechanical ventilation heat recovery system, to recesses and bio ethanol fireplaces, walk on skylights, entry phone system with keypad, advanced security features as standard, including circuit breakers, fire and smoke alarms.

The house offers both informal and formal entertaining space with a large reception room covering the ground floor and the main living area in the lower ground floor comprising a large open plan kitchen, dining and family area with access onto the patio area.