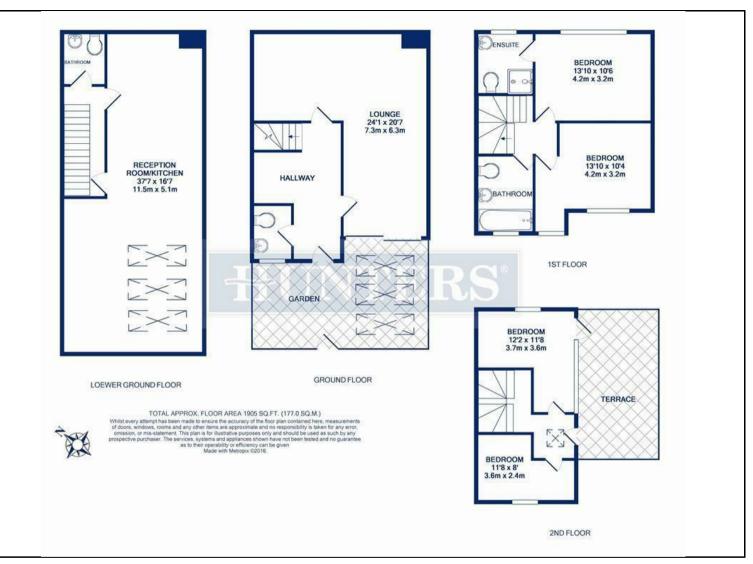

## \*SHORT TERM LET ONLY 3 TO 6 MONTHS\*

A stunning four bedroom, two bathroom freehold house, over 1900sqft of space, architecturally built, offering a unique synergy of volume and natural light, situated within West Hampstead.

The house offers both informal and formal entertaining space with a large reception room covering the ground floor and the main living area in the lower ground floor comprising a large open plan kitchen, dining and family area with access onto the patio area.

## **KEY FEATURES**

- Four bedrooms
- Two bathrooms
- Private roof terrace
  - Freehold
  - Energy efficient
- New build contemporary design

223 West End Lane, West Hampstead, London, NW6 1XJ I 0207 431 4777 westhampsteadlettings@hunters.com I www.hunters.com