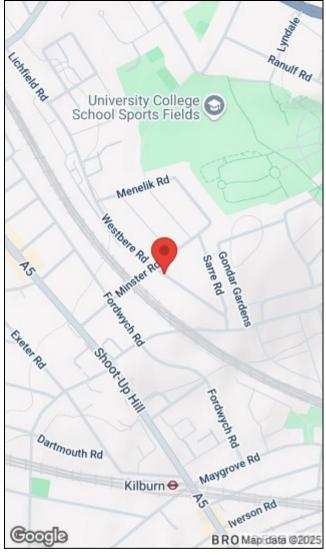

Conveniently built close to shops, of Mill Lane, West End Lane and Kilburn High Road, multiple public transport routes in and out of London, nearest railway station is at West Hampstead, less than a mile away. There are a number of well regarded schools located close to the property.