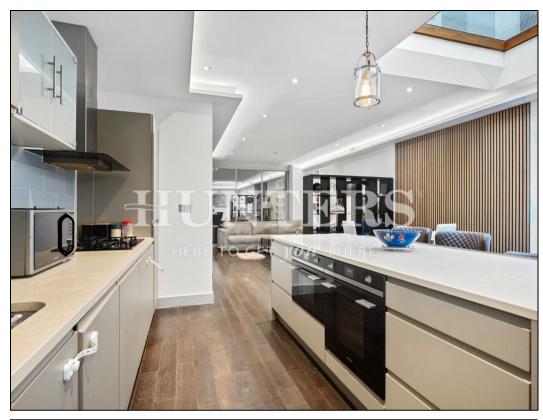

Meticulously designed to complement both sophisticated entertaining and modern family living stand out features include a bespoke Lark and Larks kitchen, granite worktops, toughened glass, underfloor heating to the kitchen, living room and bathrooms, mechanical ventilation heat recovery system, to recesses and bio ethanol fireplaces, walk on skylights, entry phone system with keypad, advanced security features as standard, including circuit breakers, fire and smoke alarms.

The house offers both informal and formal entertaining space with a large reception room covering the ground floor and the main living area in the lower ground floor comprising a large open plan kitchen, dining and family area with access onto the patio area.