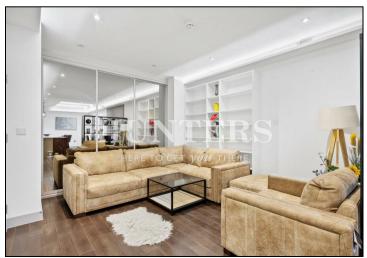

Meticulously designed to complement both sophisticated entertaining and modern family living stand out features include a bespoke Lark and Larks kitchen, granite worktops, toughened glass, underfloor heating to the kitchen, living room and bathrooms, mechanical ventilation heat recovery system, to recesses and bio ethanol fireplaces, walk on skylights, entry phone system with keypad, advanced security features as standard, including circuit breakers, fire and smoke alarms.

The house offers both informal and formal entertaining space with a large reception room covering the ground floor and the main living area in the lower ground floor comprising a large open plan kitchen, dining and family area with access onto the patio area.