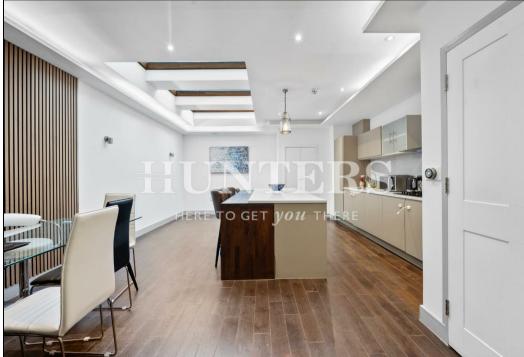

Meticulously designed to complement both sophisticated entertaining and modern family living stand out features include a bespoke Lark and Larks kitchen, granite worktops, toughened glass, underfloor heating to the kitchen, living room and bathrooms, mechanical ventilation heat recovery system, to recesses and bio ethanol fireplaces, walk on skylights, entry phone system with keypad, advanced security features as standard, including circuit breakers, fire and smoke alarms.

The house offers both informal and formal entertaining space with a large reception room covering the ground floor and the main living area in the lower ground floor comprising a large open plan kitchen, dining and family area with access onto the patio area.