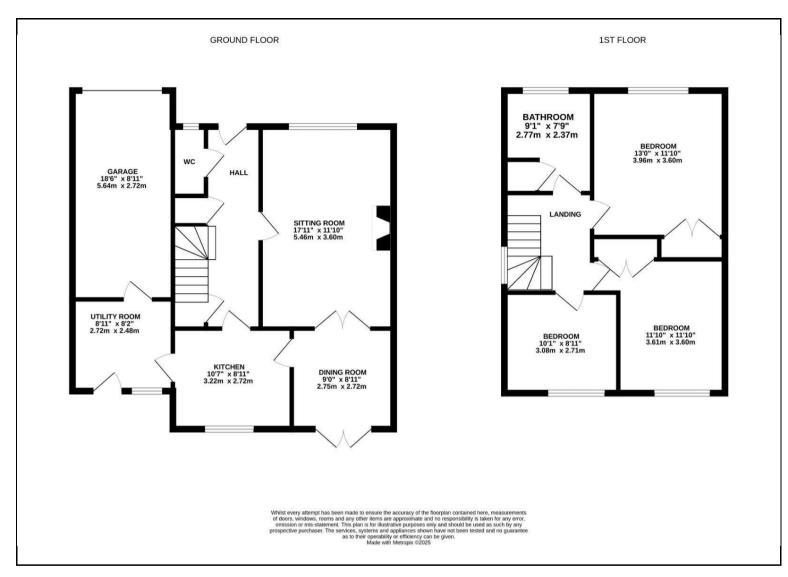

## Offers In Excess Of £415,000

Nestled in the high desirable area of Broadmead Village, this delightful semi-detached house presents an excellent opportunity for families and individuals alike. With three well-proportioned bedrooms, this property offers ample space for comfortable living. The two inviting reception rooms provide versatile areas that can be tailored to your needs, whether for relaxation, entertaining guests, or creating a home office.

The property features a well-appointed bathroom, ensuring convenience for all residents. One of the standout features of this home is the generous parking space, accommodating up to three vehicles, which is a rare find in this desirable location.

Services - Mains water, gas electricity and sewerage Heating - Gas Central heating Broadband - Average Broadband Speed 7mb - 1800mb Mobile Phone coverage - Good Flood Risk - Very Low

- THREE BEDROOM SEMI DETACHED HOME
  - TWO RECEPTION ROOMS
  - MODERN FITTED KITCHEN
- DOWNSTAIRS CLOAKROOM AND UTILITY ROOM
- LARGE ENTRANCE HALL WITH TWO LARGE STORAGE
  CUPBOARDS
  - MODERN FAMILY UPSTAIRS BATHROOM
    - ENCLOSED REAR GARDEN
  - DRIVEWAY AND INTEGRATED GARAGE
  - GAS CENTRAL HEATING AND DOUBLE GLAZING
    - SOUGHT AFTER LOCATION