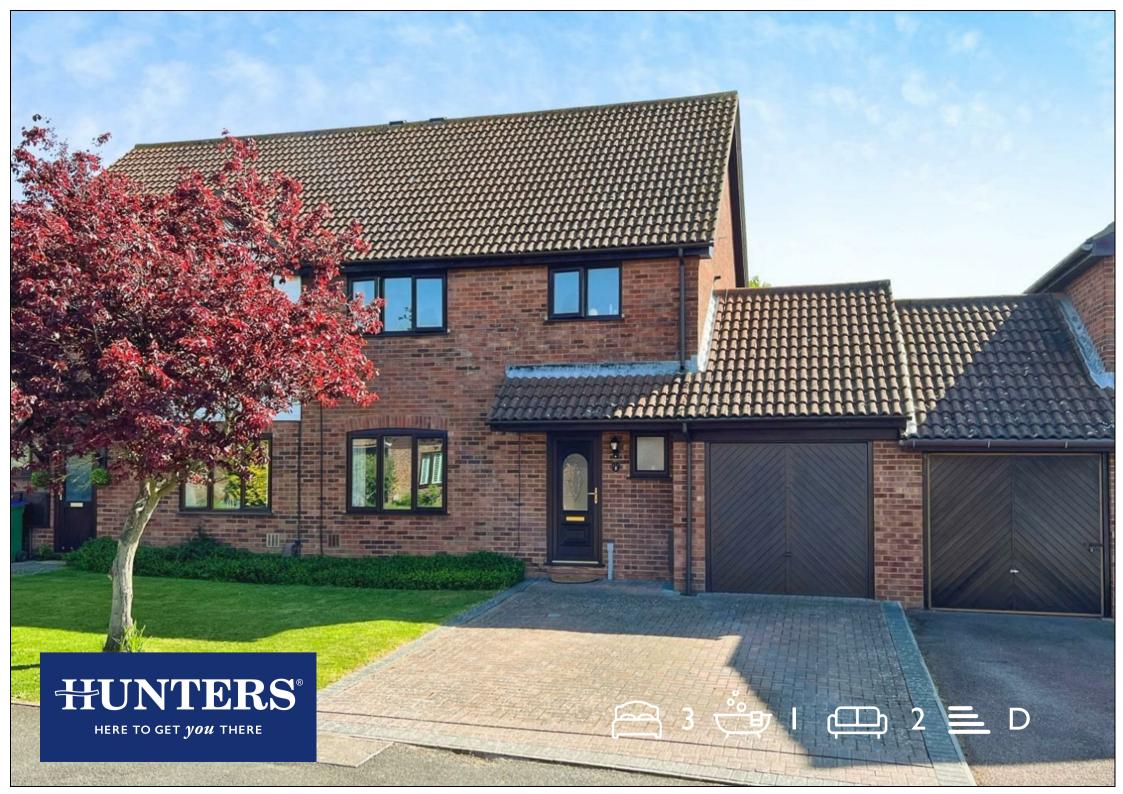

## Middlemead, Folkestone

## Offers In Excess Of £415,000

Nestled in the high desirable area of Broadmead Village, this delightful semi-detached house presents an excellent opportunity for families and individuals alike. With three well-proportioned bedrooms, this property offers ample space for comfortable living. The two inviting reception rooms provide versatile areas that can be tailored to your needs, whether for relaxation, entertaining guests, or creating a home office.

The property features a well-appointed bathroom, ensuring convenience for all residents. One of the standout features of this home is the generous parking space, accommodating up to three vehicles, which is a rare find in this desirable location.

The property is situated in a highly desirable area, which is conveniently located close to local schools, transport routes, and amenities, ensuring ease and convenience for its residents. Local parks are nearby as well as the popular Folkestone Sports Centre. High Speed train links to London are also a 10 minute walk away adding convenience for commuters. Balancing functionality with elegance, this stunning property has everything a buyer looking for their dream home has to offer.

Services - Mains water, gas electricity and sewerage Heating - Gas Central heating Broadband - Average Broadband Speed 7mb - 1800mb Mobile Phone coverage - Good Flood Risk - Very Low

- THREE BEDROOM SEMI DETACHED HOME
  - TWO RECEPTION ROOMS
  - MODERN FITTED KITCHEN
- DOWNSTAIRS CLOAKROOM AND UTILITY ROOM
- LARGE ENTRANCE HALL WITH TWO LARGE STORAGE
  CUPBOARDS
  - MODERN FAMILY UPSTAIRS BATHROOM
    - ENCLOSED REAR GARDEN
  - DRIVEWAY AND INTEGRATED GARAGE
  - GAS CENTRAL HEATING AND DOUBLE GLAZING
    - SOUGHT AFTER LOCATION