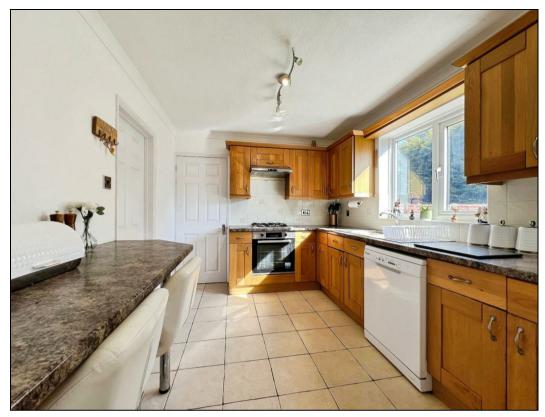

Services - Mains water, gas electricity and sewerage Heating - Gas Central heating Broadband - Average Broadband Speed 7mb - 1800mb Mobile Phone coverage - Good Flood Risk - Very Low

- THREE BEDROOM SEMI DETACHED HOME
  - TWO RECEPTION ROOMS
  - MODERN FITTED KITCHEN
- DOWNSTAIRS CLOAKROOM AND UTILITY ROOM
- LARGE ENTRANCE HALL WITH TWO LARGE STORAGE
  CUPBOARDS
  - MODERN FAMILY UPSTAIRS BATHROOM
    - ENCLOSED REAR GARDEN
  - DRIVEWAY AND INTEGRATED GARAGE
  - GAS CENTRAL HEATING AND DOUBLE GLAZING
    - SOUGHT AFTER LOCATION