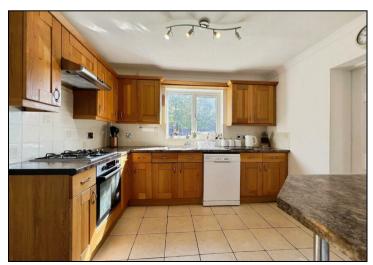

Services - Mains water, gas electricity and sewerage Heating - Gas Central heating Broadband - Average Broadband Speed 7mb - 1800mb Mobile Phone coverage - Good Flood Risk - Very Low

- THREE BEDROOM SEMI DETACHED HOME
  - TWO RECEPTION ROOMS
  - MODERN FITTED KITCHEN
- DOWNSTAIRS CLOAKROOM AND UTILITY ROOM
- LARGE ENTRANCE HALL WITH TWO LARGE STORAGE
  CUPBOARDS
  - MODERN FAMILY UPSTAIRS BATHROOM
    - ENCLOSED REAR GARDEN
  - DRIVEWAY AND INTEGRATED GARAGE
  - GAS CENTRAL HEATING AND DOUBLE GLAZING
    - SOUGHT AFTER LOCATION