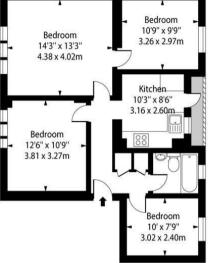

## Dibdin House, W9 Bedroom 10'9" x 9'9" Bedroom 3.26 x 2.97m 14'3" x 13'3"

→ Kilburn High Road

Andover Pl

Paddington

Recreation Ground

Belsize Rd

Carton Hill

Maida Vale +

#### Approx Gross Internal Area 755 Sq Ft - 70.15 Sq M

For Illustration Purposes Only - Not To Scale Floor Plan by www.nogaphotostudio.com Ref: No.52846

This floor plan should be used as a general outline for guidance only. Any intending purchaser or lessee should satisfy themselves by inspection, searches, enquiries and full survey as to the correctness of each statement. Any areas, measurements or distances quoted are approximate and should not be used to value a property or be the basis of any sale or let.