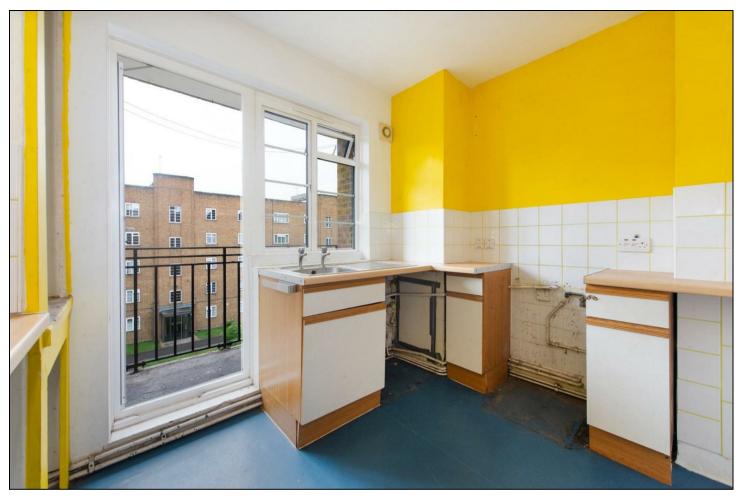

# Asking Price £465,000

Hunters West Hampstead bring to the market this three bedroom apartment located on the third floor of a sought after & centrally located property.

The property, spanning over 755 square footage of internal living space, includes three well proportioned bedrooms, a separate kitchen to the reception, private balcony, and ample storage. The property is sold chain free with a long lease attached.

### **KEY FEATURES**

- Three bedroom third floor apartment
  - Private balcony
  - Sold chain-free
  - Long lease attached
- Requires modernisation throughout
- Purpose built residential building
  - Communal gardens
  - Close to Maida Vale