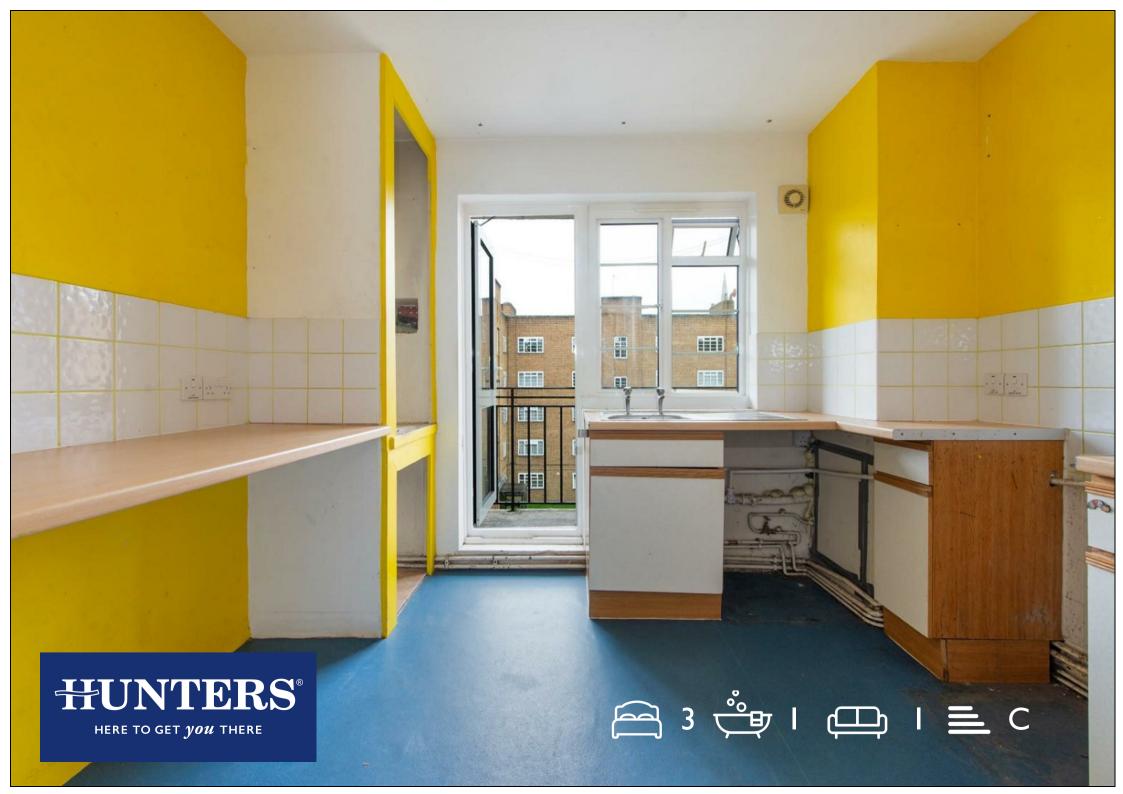

# Asking Price £465,000

Hunters West Hampstead bring to the market this three bedroom apartment located on the third floor of a sought after & centrally located property.

The property, spanning over 755 square footage of internal living space, includes three well proportioned bedrooms, a separate kitchen to the reception, private balcony, and ample storage. The property is sold chain free with a long lease attached.

### **KEY FEATURES**

- Three bedroom third floor apartment
  - Private balcony
  - Sold chain-free
  - Long lease attached
- Requires modernisation throughout
- Purpose built residential building
  - Communal gardens
  - Close to Maida Vale