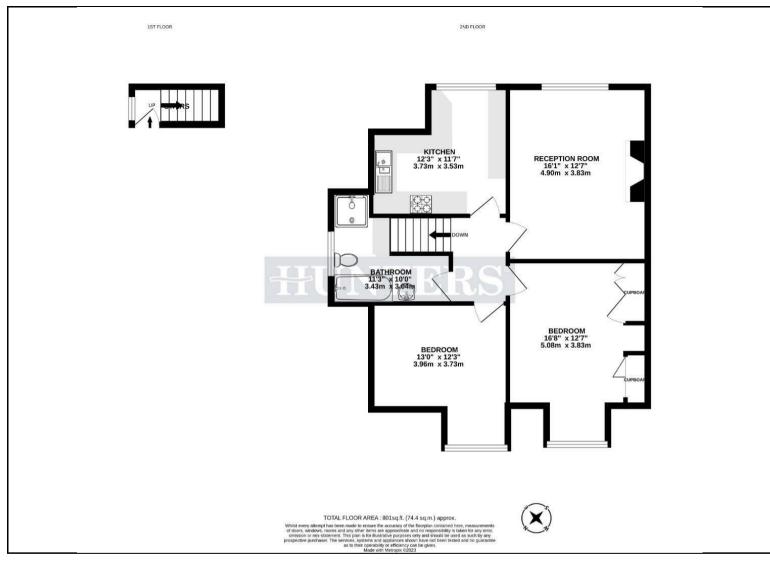

## Asking Price £600,000

Hunters presents this superb two bedroom second floor apartment set within an semi-detached period residence, spanning over 800 square foot of living space, with access to a large communal garden. The property has been fully refurbished, including new carpets and repainting throughout.

The apartment offers two double bedrooms fitted with ample storage, a full bathroom, a reception room featuring a period fireplace with space for dining, and a separate kitchen.

The property is sold chain-free with a share of the freehold.