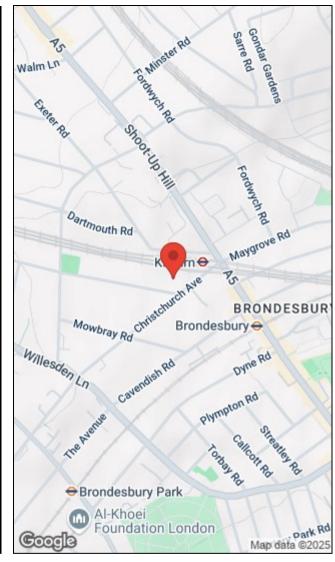

Chatsworth Road is set within the Mapesbury Conservation area, ideally located for the Jubilee line at Kilburn station or the London Overground at Brondesbury Park. The property is also in the area of Malorees School catchment which is one of the best around for infants and juniors.