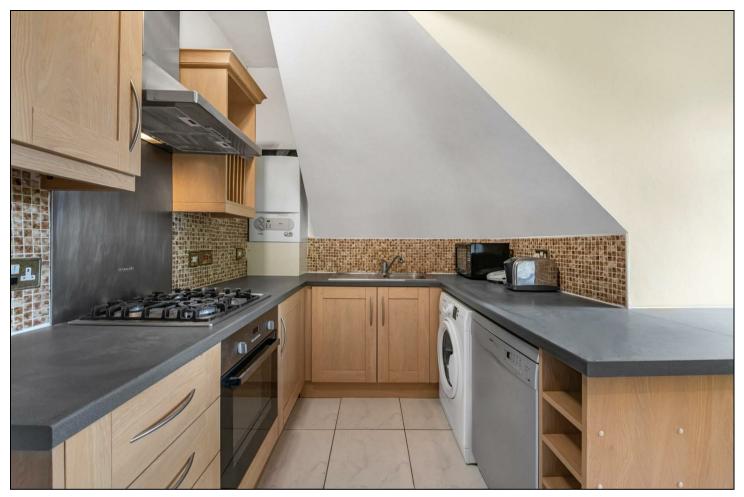

The apartment offers two double bedrooms fitted with ample storage, a full bathroom, a reception room featuring a period fireplace with space for dining, and a separate kitchen.

The property is sold chain-free with a share of the freehold.