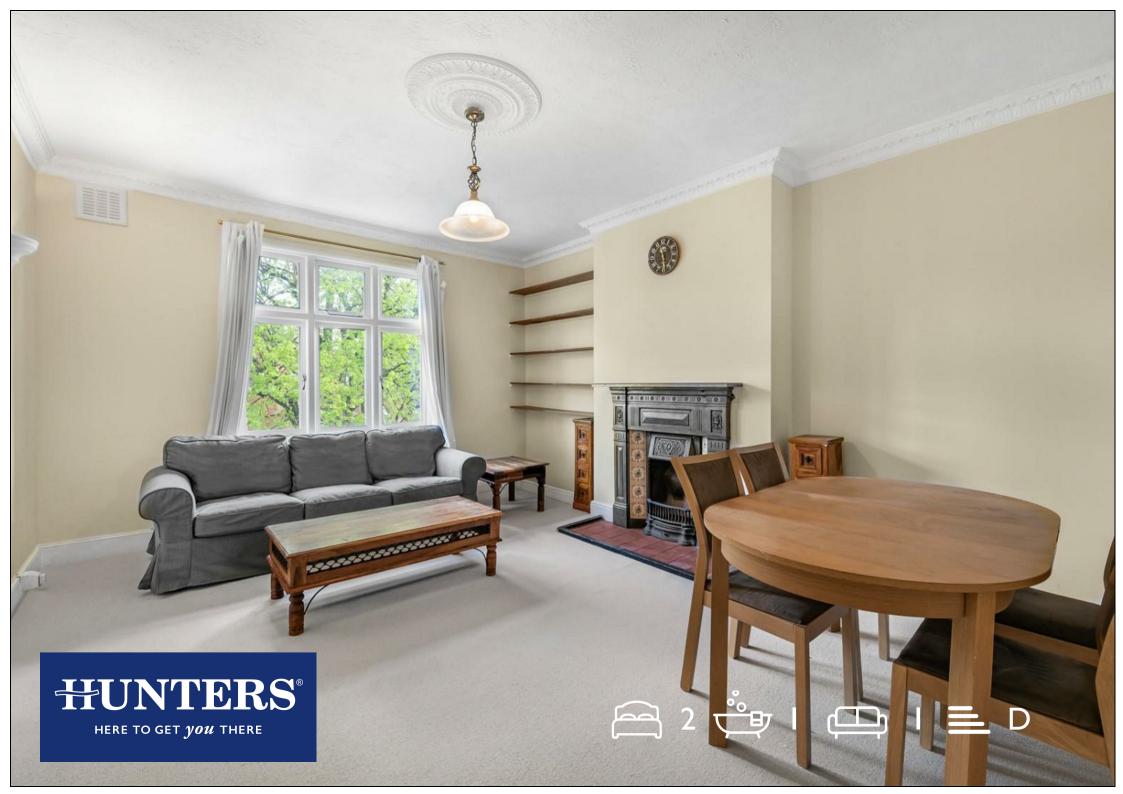

## Asking Price £600,000

Hunters presents this superb two bedroom second floor apartment set within an semi-detached period residence, spanning over 800 square foot of living space, with access to a large communal garden. The property has been fully refurbished, including new carpets and repainting throughout.

The apartment offers two double bedrooms fitted with ample storage, a full bathroom, a reception room featuring a period fireplace with space for dining, and a separate kitchen.

The property is sold chain-free with a share of the freehold.