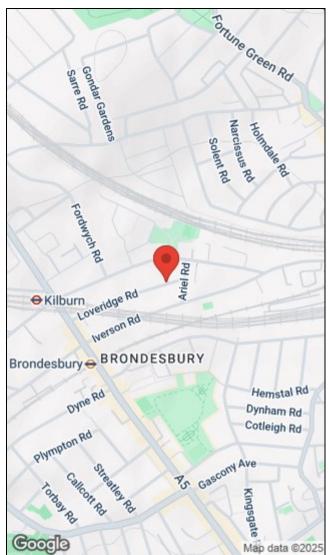

## Loveridge Road, London, NW6 2DT

Loveridge Road is a quiet residential turning conveniently located for the excellent amenities of West Hampstead including the Jubilee Line, London Overground and Thameslink (0.3 miles), Brondesbury Park Overground (0.2 miles) and Kilburn (0.2 miles).