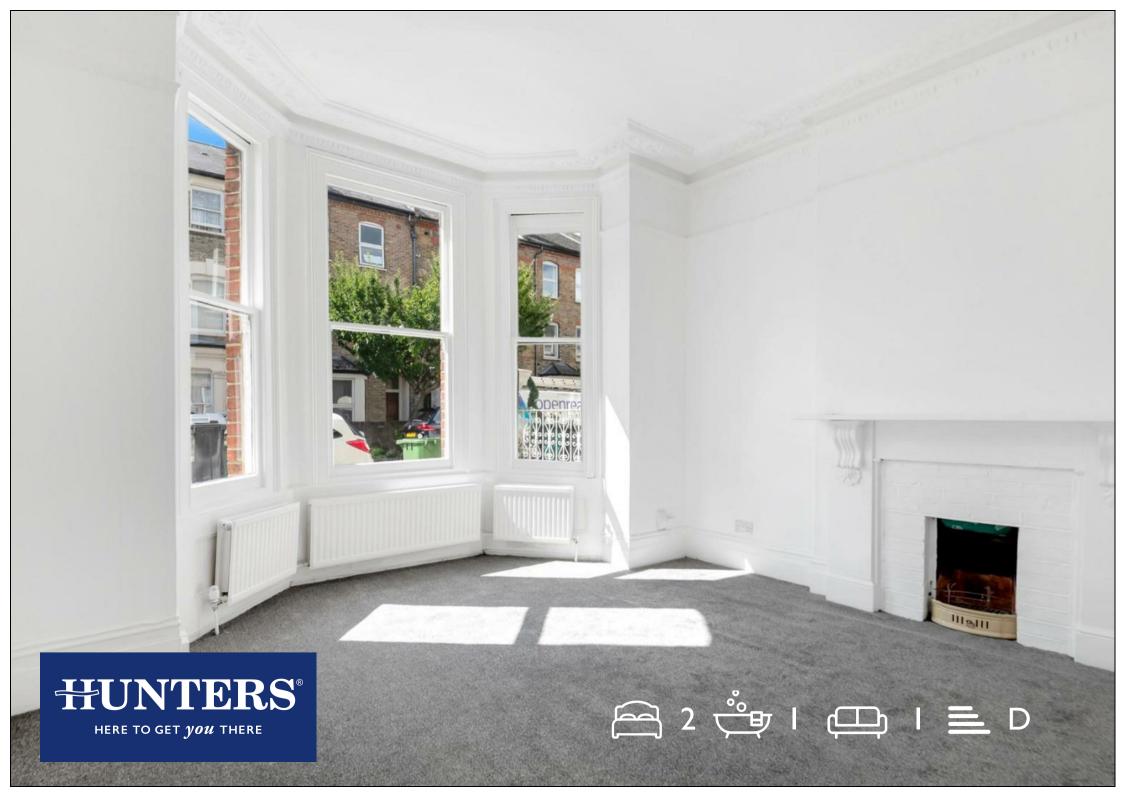

Recently renovated throughout, the property features a bright South-facing reception room with large bay windows and high ceilings, a separate modern kitchen, two double bedrooms, an en suite and a separate W/C. The flat benefits from sole use of the rear garden.

## **KEY FEATURES**

- Two Bedroom Garden Flat
- Over 640 sq.ft. of internal living space
  - High ceilings
  - Newly renovated
  - Sole use of rear garden

223 West End Lane, West Hampstead, London, NW6 1XJ I 0207 431 4777 westhampsteadsales@hunters.com I www.hunters.com