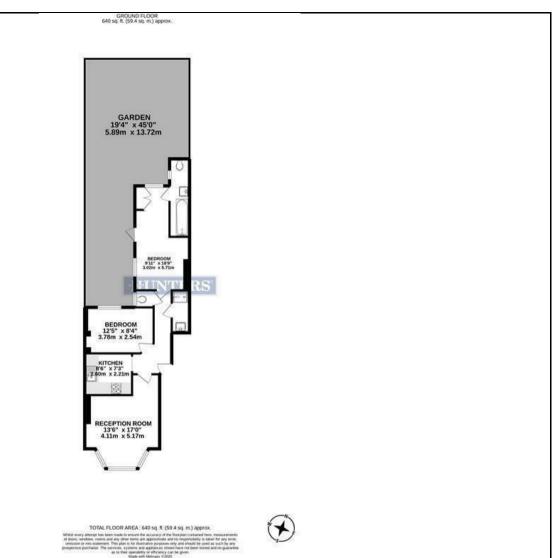

## Guide Price £600,000

Hunters are pleased to offer this well-presented two double bedroom garden flat, occupying the ground floor of a converted period house in West Hampstead, spanning over 640 square foot of internal living space

Recently renovated throughout, the property features a bright South-facing reception room with large bay windows and high ceilings, a separate modern kitchen, two double bedrooms, an en suite and a separate W/C. The flat benefits from sole use of the rear garden.

## **KEY FEATURES**

- Two Bedroom Garden Flat
- Over 640 sq.ft. of internal living space
  - High ceilings
  - Newly renovated
  - Sole use of rear garden

223 West End Lane, West Hampstead, London, NW6 1XJ I 0207 431 4777 westhampsteadsales@hunters.com I www.hunters.com