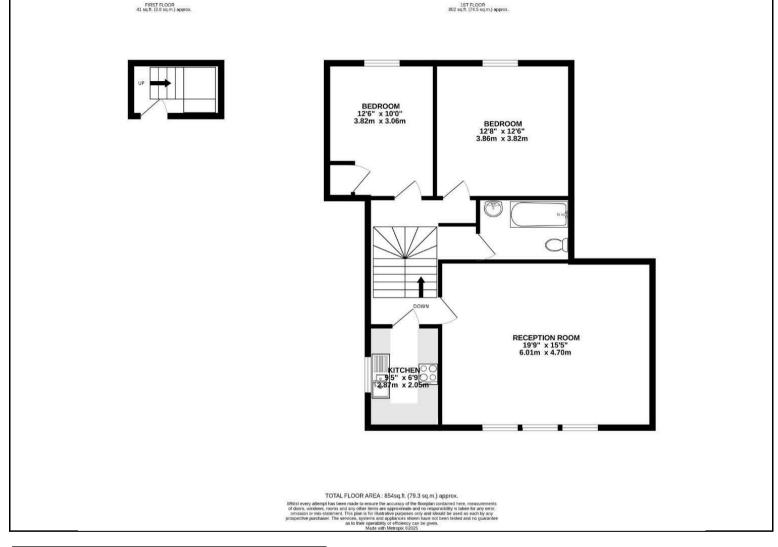

Accommodation comprises a reception room, separate kitchen, two double bedrooms and a modern bathroom.

The property is conveniently located within easy access of Cricklewood (Thameslink) station providing quick and easy access into West Hampstead (2 mins approx. which also hosts the Jubilee Line and Overground), Kings Cross St. Pancras (13 mins approx.), London's airports and more. Numerous regular bus routes also offer excellent cross-London connections.

## **KEY FEATURES**

- Two Bedroom period flat
- Over 850 Sq.Ft. of internal living space
  - Top Floor apartment
    - Share of freehold
    - Sold chain Free
  - Easy access to Local amenities
- Close proximity to Cricklewood Broadway