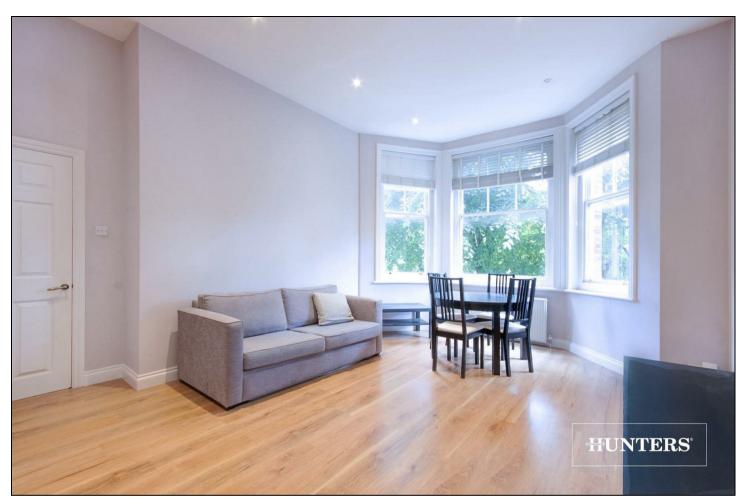

The apartment comprises a spacious reception room with high ceilings and large bay windows, and a separate kitchen, a double bedroom, a shower room, and ample built in storage throughout. The flat is quietly positioned and benefits from a good degree of privacy.

## **KEY FEATURES**

- One Bedroom First Floor Period Flat
  - Built in storage throughout
    - High ceilings
    - Sold chain-free
- Over 462 sq.ft of internal living space
  - Large bay windows
- South Hampstead conservation area
- Close proximity to West Hampstead train links & amenities