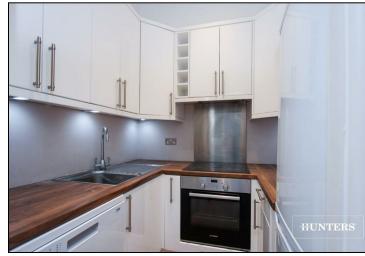

The apartment comprises a spacious reception room with high ceilings and large bay windows, and a separate kitchen, a double bedroom, a shower room, and ample built in storage throughout. The flat is quietly positioned and benefits from a good degree of privacy.

## **KEY FEATURES**

- One Bedroom First Floor Period Flat
  - Built in storage throughout
    - High ceilings
    - Sold chain-free
- Over 462 sq.ft of internal living space
  - Large bay windows
- South Hampstead conservation area
- Close proximity to West Hampstead train links & amenities