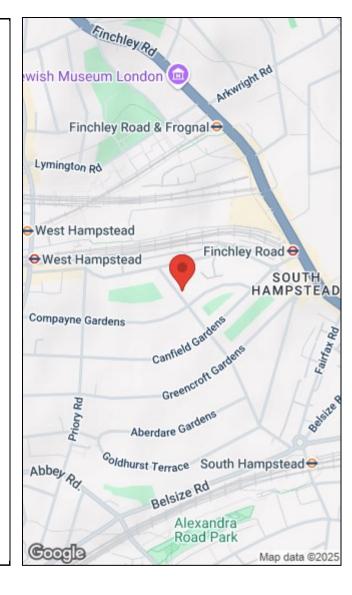

Located on a popular residential street, Fairhazel Gardens provides excellent access to the shops, cafés and transport links of both West Hampstead and Finchley Road. Nearby stations include West Hampstead (Jubilee Line, Overground & Thameslink), Finchley Road (Jubilee line & Metropolitan) and South Hampstead (Overground), all within easy walking distance.