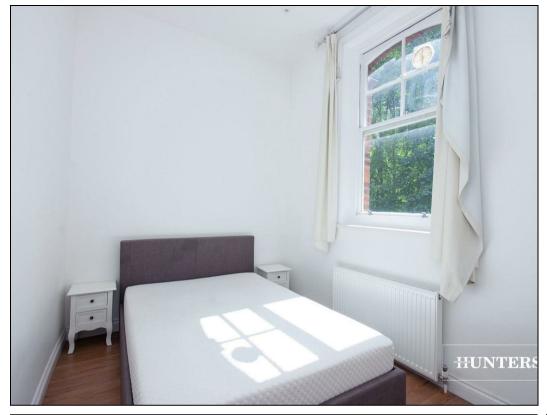

The apartment comprises a spacious reception room with high ceilings and large bay windows, and a separate kitchen, a double bedroom, a shower room, and ample built in storage throughout. The flat is quietly positioned and benefits from a good degree of privacy.

## **KEY FEATURES**

- One Bedroom First Floor Period Flat
  - Built in storage throughout
    - High ceilings
    - Sold chain-free
- Over 462 sq.ft of internal living space
  - Large bay windows
- South Hampstead conservation area
- Close proximity to West Hampstead train links & amenities