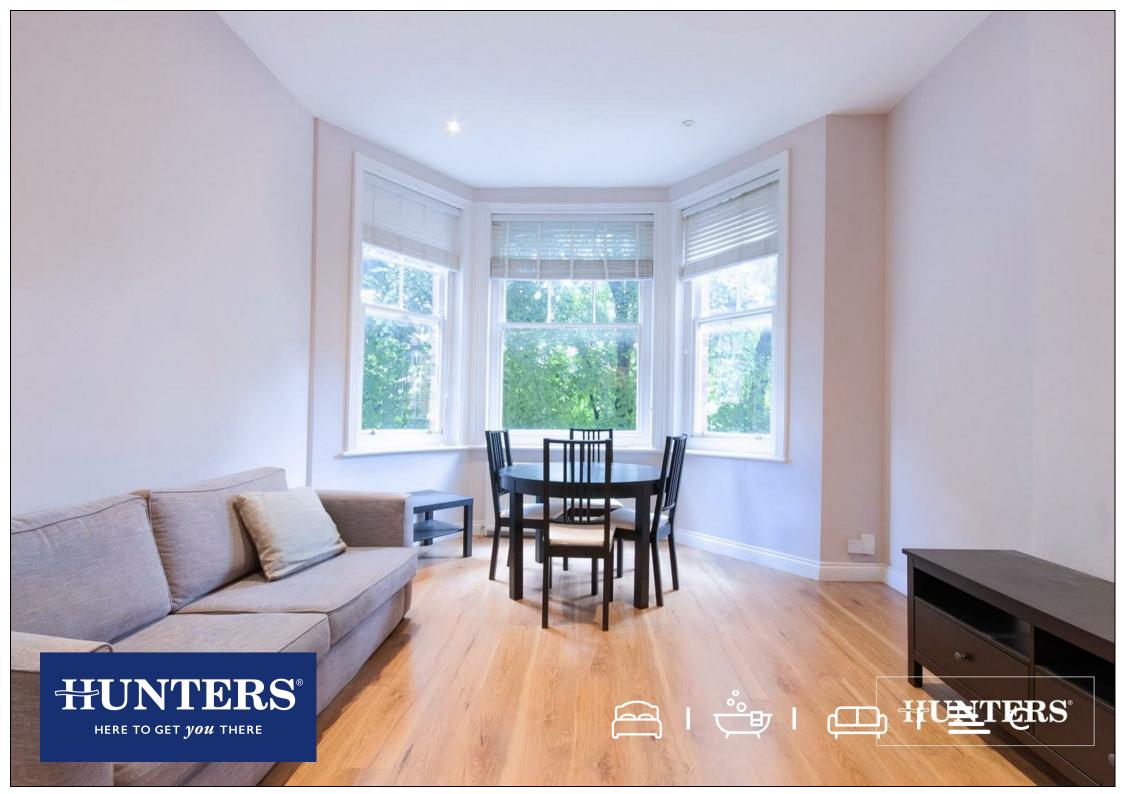

The apartment comprises a spacious reception room with high ceilings and large bay windows, and a separate kitchen, a double bedroom, a shower room, and ample built in storage throughout. The flat is quietly positioned and benefits from a good degree of privacy.

## **KEY FEATURES**

- One Bedroom First Floor Period Flat
  - Built in storage throughout
    - High ceilings
    - Sold chain-free
- Over 462 sq.ft of internal living space
  - Large bay windows
- South Hampstead conservation area
- Close proximity to West Hampstead train links & amenities