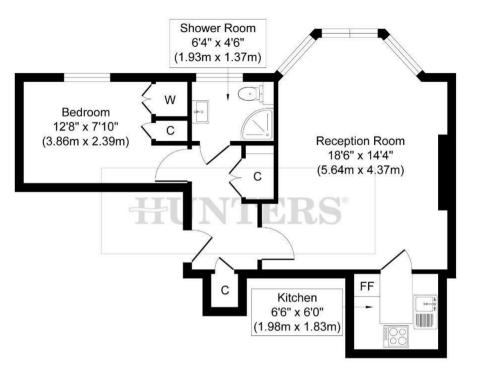

The apartment comprises a spacious reception room with high ceilings and large bay windows, and a separate kitchen, a double bedroom, a shower room, and ample built in storage throughout. The flat is quietly positioned and benefits from a good degree of privacy.

Approximate Floor Area 462 sq. ft (42.92 sq. m)

Whilst every attempt has been made to ensure the accuracy of the floor plan contained here, measurements of doors, windows, rooms and any other items are approximate and no responsibility is taken for any error, omission, or mis-statement. The measurements should not be relied upon for valuation, transaction and/or flunding purposes. This plan is for illustrative purposes only and should be used as such by any prospective purchaser or tenant.