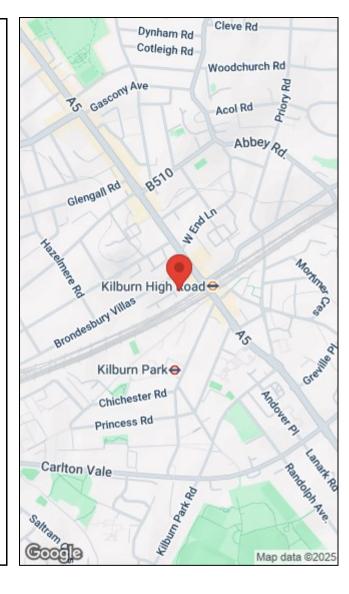

The property is sold chain-free with a share of the freehold.

Located close to Queen's Park Station (Bakerloo & Overground – 0.5 miles), Kilburn Park (Bakerloo – 0.2 miles), and Kilburn High Road (Overground – 0.1 miles), with easy access to local shops, cafés, and Queen's Park itself.