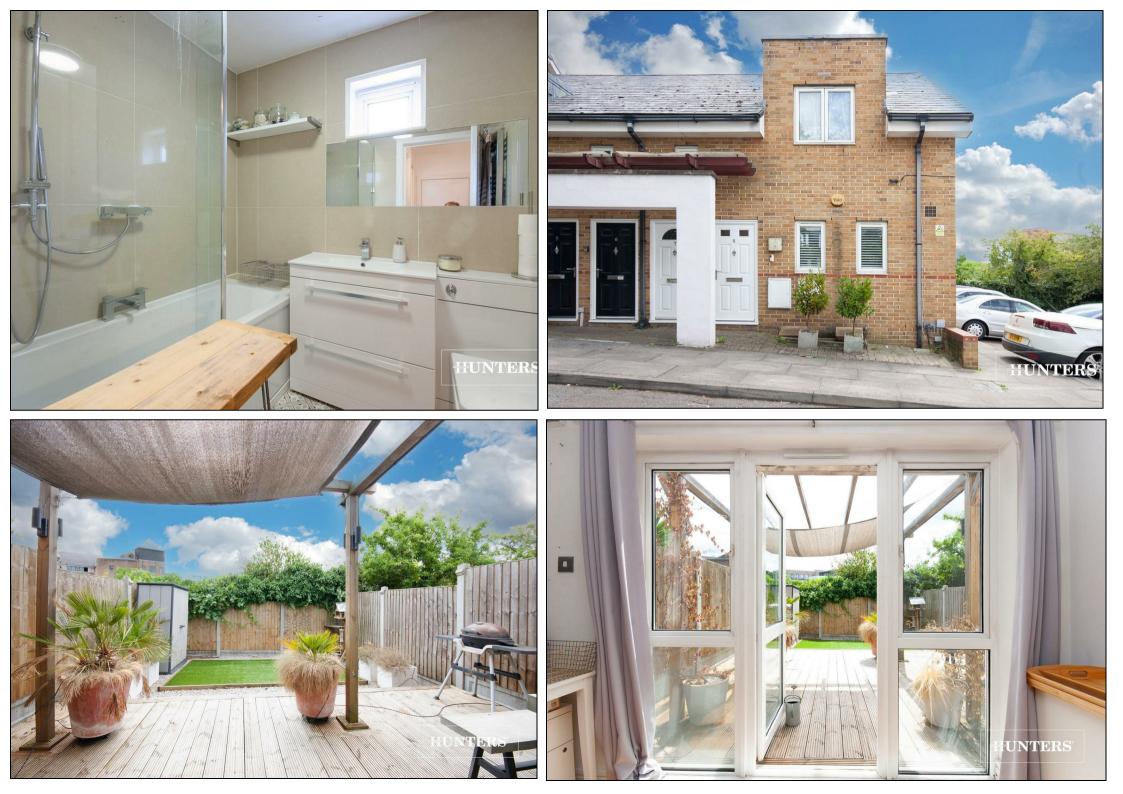

The property offers a bright and modern interior, a spacious double bedroom, open-plan kitchen/reception, a contemporary bathroom, and a private garden. Further benefits include secure off-street parking.

The property is sold chain-free with a share of the freehold.

Located close to Queen's Park Station (Bakerloo & Overground – 0.5 miles), Kilburn Park (Bakerloo – 0.2 miles), and Kilburn High Road (Overground – 0.1 miles), with easy access to local shops, cafés, and Queen's Park itself.

## **KEY FEATURES**

- One Bedroom Garden Flat in a Gated
  Development
  - Off-street secure parking
- Over 516 sq.ft. of internal living space
  - Private South-facing garden
    - Sold chain-free
    - Share of freehold
- Close proximity to Kilburn High Road station