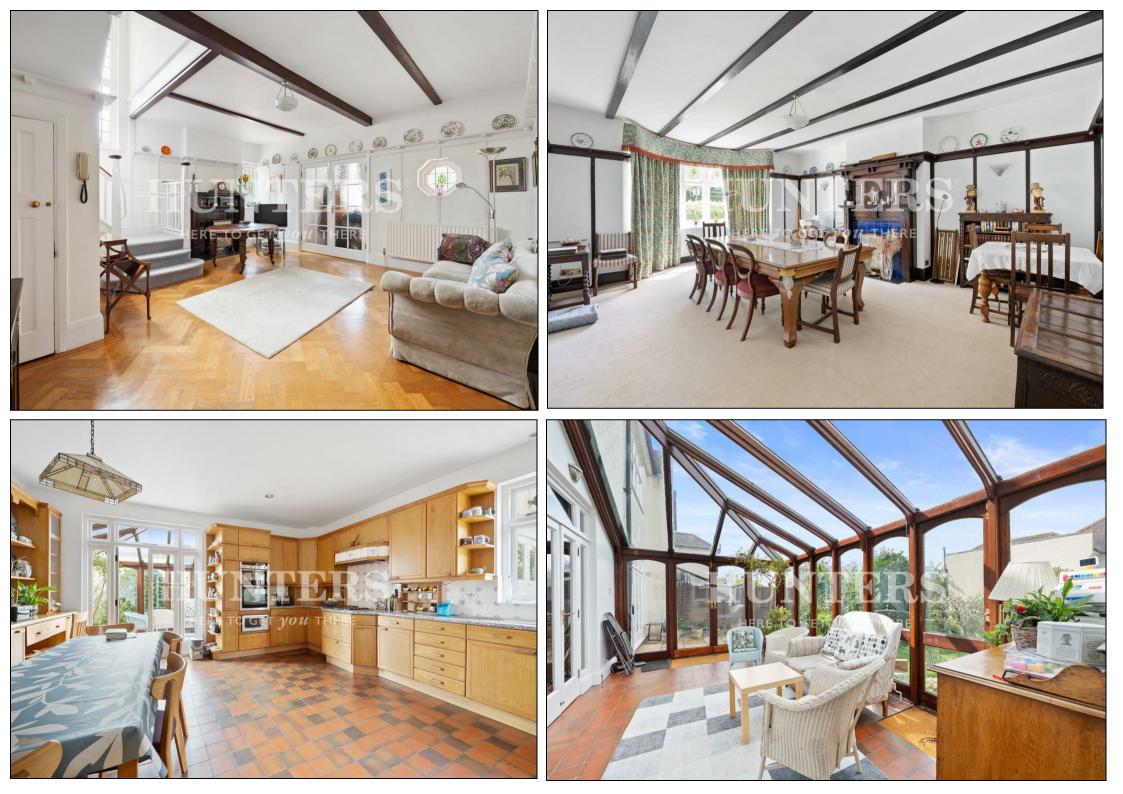

HUNTERS

HERE TO GET **you** THERE

Spanning across three floors, this expansive residence boasts generously proportioned living spaces, providing ample room for both relaxation and entertainment. Six beautifully appointed bedrooms with Three bathrooms. The property showcases versatile living areas, including a bright and airy lounge and a formal dining room. There is also a well sized kitchen/diner leading to a conservatory that overlooks the large and private garden behind; Step outside to discover a sprawling rear garden, providing a serene outdoor escape.

Offering potential to extend both to the rear and side of the property, this residence offers the opportunity to customize and enhance the living space to suit individual preferences and requirements. Off-street parking is available for up to four cars, providing added convenience and security for residents and guests alike.