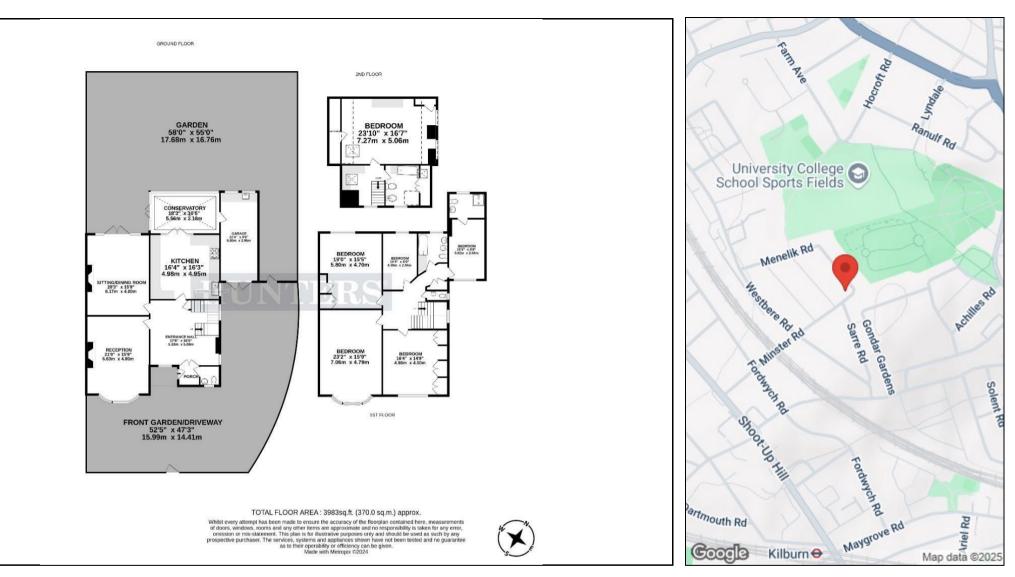

## **KEY FEATURES**

- Rarely available and unique Semi-Detached six
  bedroom period house
- Set over three floors with close to 4000 sq.ft of internal living space
- Potential to extend to both the side and rear (STPP)
- Off street parking for at least four vehicle
  - Garage to side
  - Sought after West Hampstead turning
  - Access to West End Lane amenities
- Further access to West Hampstead transport links