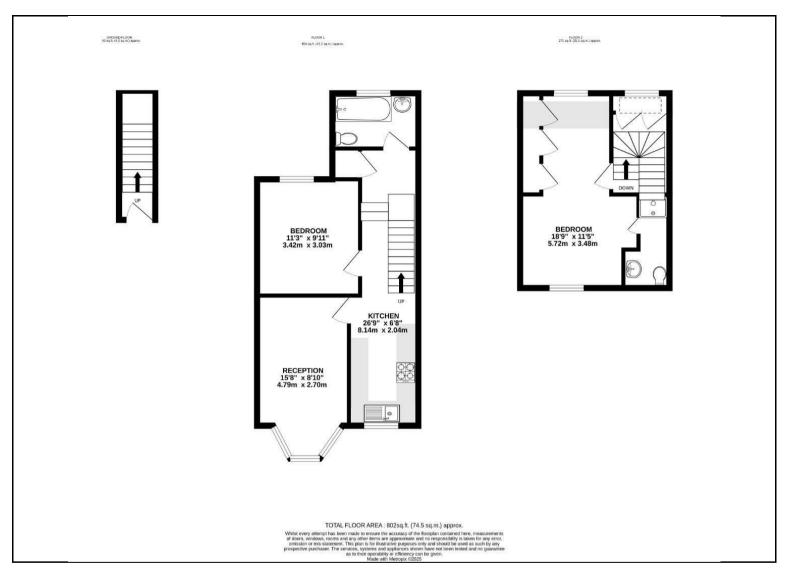

## Sumatra Road, West Hampstead, London, NW6 Offers In Excess Of £550,000

A two bedroom, two bathroom duplex apartment, situated on the first and seconds floors of this attractive period building and offering 800 sq.ft. of internal accommodation. The apartment offers a reception room with bay window, separate kitchen, a large principal bedroom with an en-suite bathroom, further double bedroom and a family bathroom. The property requires some updating, allowing the incoming buyer to modernise according to their own tastes.

## **KEY FEATURES**

- Two bedroom duplex apartment
- Set on a sought after turning off West EndLane
  - Presented in good decorative order
  - 800sq.ft of internal accommodation
    - Two bathrooms
- Access to West Hampstead Thameslink and tube stations (Jubilee Line)