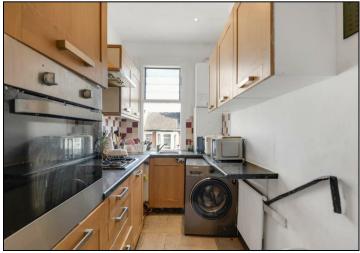

## Sumatra Road, West Hampstead, London, NW6 Offers In Excess Of £550,000

A two bedroom, two bathroom duplex apartment, situated on the first and seconds floors of this attractive period building and offering 800 sq.ft. of internal accommodation. The apartment offers a reception room with bay window, separate kitchen, a large principal bedroom with an en-suite bathroom, further double bedroom and a family bathroom. The property requires some updating, allowing the incoming buyer to modernise according to their own tastes.