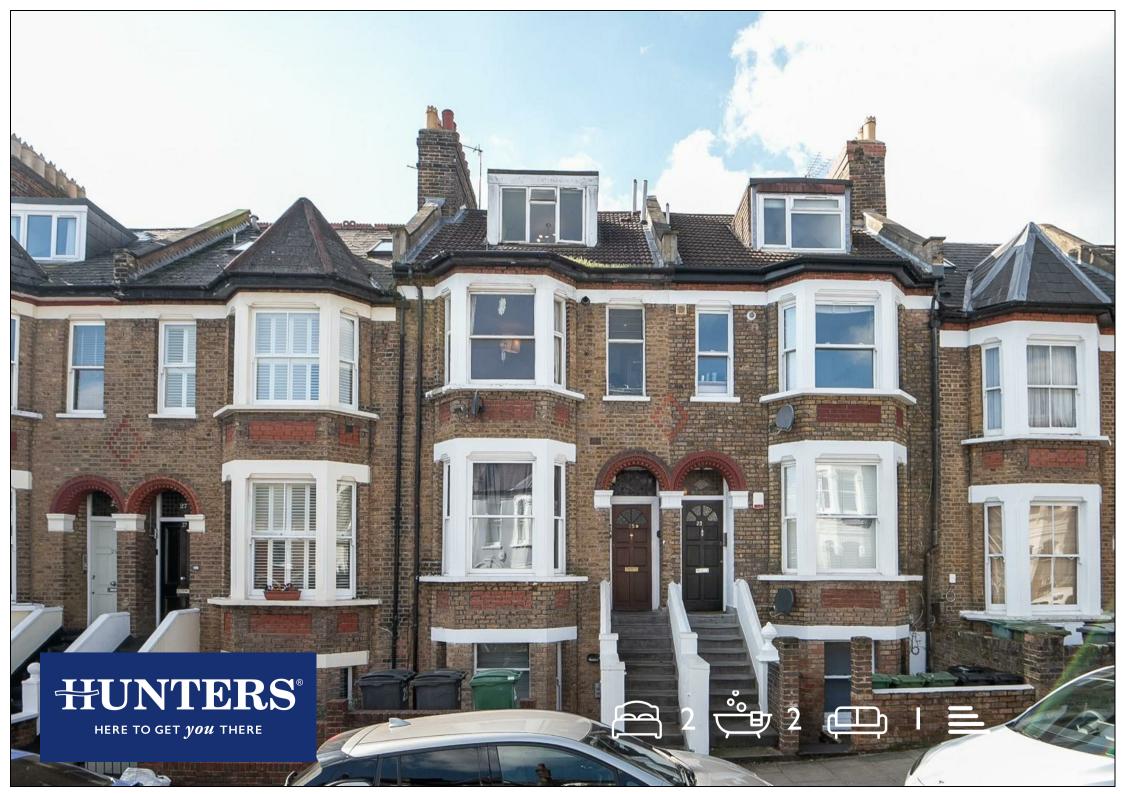

## Sumatra Road, West Hampstead, London, NW6 Offers In Excess Of £550,000

A two bedroom, two bathroom duplex apartment, situated on the first and seconds floors of this attractive period building and offering 800 sq.ft. of internal accommodation. The apartment offers a reception room with bay window, separate kitchen, a large principal bedroom with an en-suite bathroom, further double bedroom and a family bathroom. The property requires some updating, allowing the incoming buyer to modernise according to their own tastes.

## **KEY FEATURES**

- Two bedroom duplex apartment
- Set on a sought after turning off West EndLane
  - Presented in good decorative order
  - 800sq.ft of internal accommodation
    - Two bathrooms
- Access to West Hampstead Thameslink and tube stations (Jubilee Line)