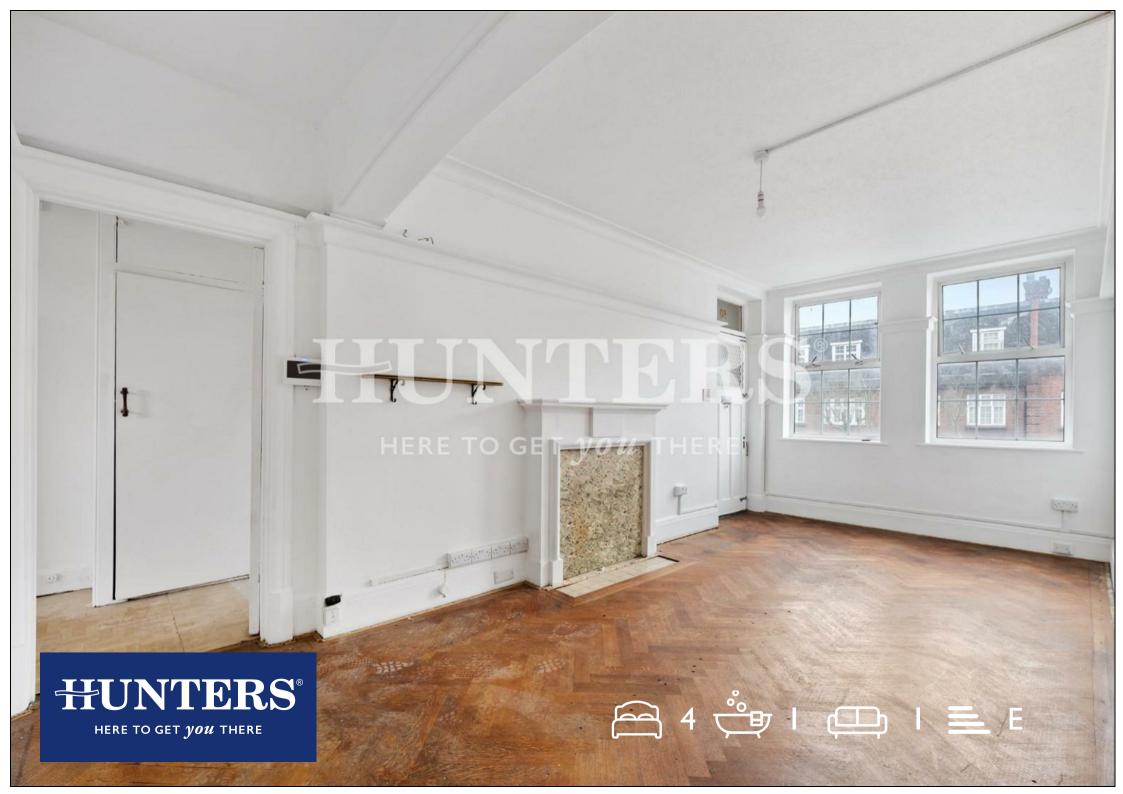

## Guide Price £600,000

A well proportioned three bedroom apartment, entered via carriage driveway, with entry-phone access and stylish lift. Clarendon Court is an impressive mansion building that offers large rear communal lawns, a stone's throw away from shops, and numerous transport facilities.

The property offers a generous 1303sq ft of living/entertaining space with a sizable reception room and a family bathroom with guest W.C as well as a separate kitchen.

Fantastic transport links with access to Willesden Green Station (0.5 miles), Kensal Rise Station (0.6 miles) & Brondesbury Park Station (0.7 miles). The property has a lease in excess of 900 years and is sold chain free.

## **KEY FEATURES**

- Three bedroom apartment
- Well maintained lift serviced building
- 1300 sq.ft of internal accommodation
  - Requires some updating
    - Sold Chain free
    - Communal grounds

223 West End Lane, West Hampstead, London, NW6 1XJ I 0207 431 4777 westhampsteadsales@hunters.com I www.hunters.com