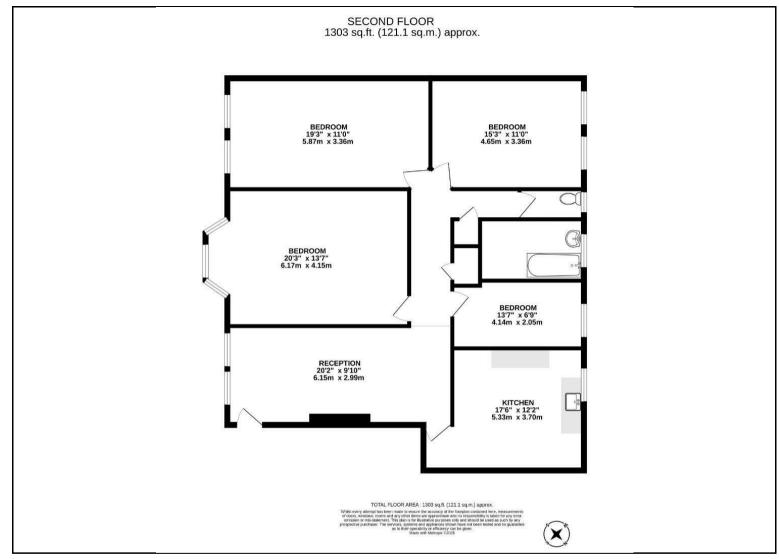

The property offers a generous 1303sq ft of living/entertaining space with a sizable reception room and a family bathroom with guest W.C as well as a separate kitchen.

Fantastic transport links with access to Willesden Green Station (0.5 miles), Kensal Rise Station (0.6 miles) & Brondesbury Park Station (0.7 miles). The property has a lease in excess of 900 years and is sold chain free.

## **KEY FEATURES**

- Three bedroom apartment
- Well maintained lift serviced building
- 1300 sq.ft of internal accommodation
  - Requires some updating
    - Sold Chain free
    - Communal grounds

223 West End Lane, West Hampstead, London, NW6 1XJ I 0207 431 4777 westhampsteadsales@hunters.com I www.hunters.com