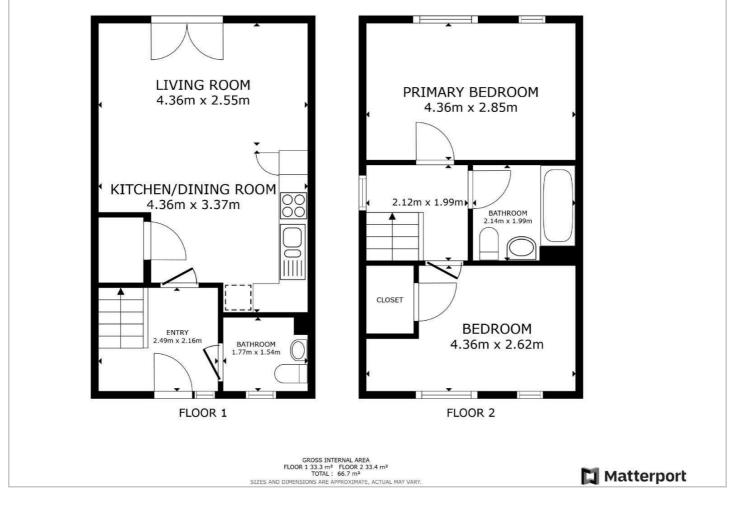

HERE TO GET you there



Church Close Apperley Bridge, Bradford, BD10 0FG

50% Shared Ownership £115,000

\_\_\_\_\_2 с \_\_\_\_\_ 1 \_\_\_\_ В

Council Tax: B



## 12 Church Close Apperley Bridge, Bradford, BD10 0FG

# 50% Shared Ownership £115,000





https://www.hunters.com



### Floor Plan



### Viewing

Please contact our Hunters Yeadon Office on 01132029923 if you wish to arrange a viewing appointment for this property or require further information.

### Energy Efficiency Graph



These particulars are intended to give a fair and reliable description of the property but no responsibility for any inaccuracy or error can be accepted and do not constitute an offer or contract. We have not tested any services or appliances (including central heating if fitted) referred to in these particulars and the purchasers are advised to satisfy themselves as to the working order and condition. If a property is unoccupied at any time there may be reconnection charges for any switched off/disconnected or drained services or appliances - All measurements are approximate. **THINKING OF SELL